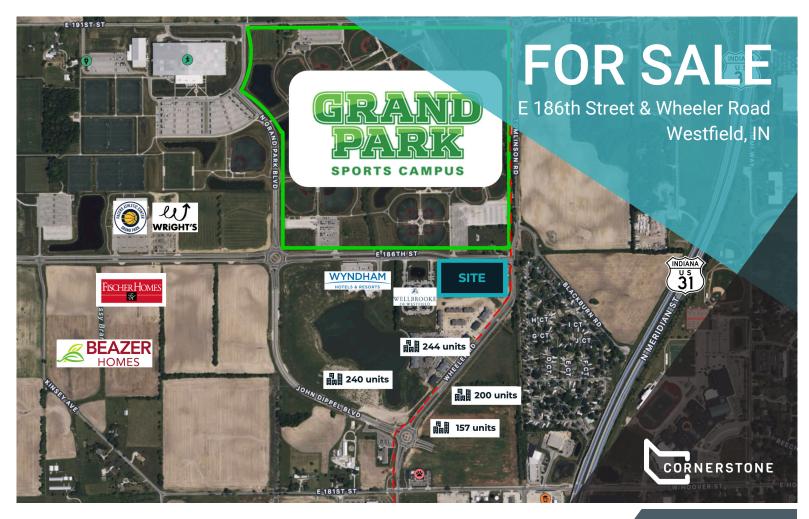

## **PROPERTY HIGHLIGHTS**

- 8.75 acres available for sale
  - o \$650,000 per acre
- High visibility corner lot
- Directly across from the Grand Park Sports Complex (+400 acres and 2.5 million visitors per year)
- Minutes from Riverview Health Westfield Hospital
- Excellent development opportunity