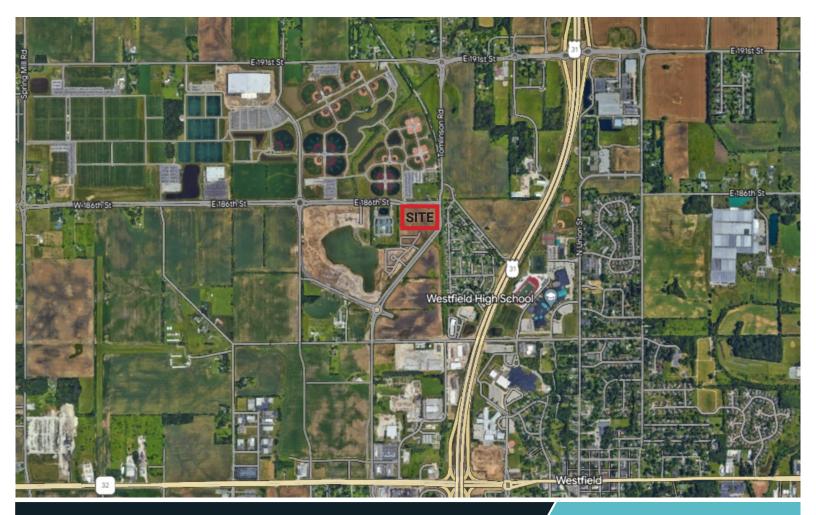

## **PROPERTY HIGHLIGHTS**

- 8.75 acres available for sale
  - o \$650,000 per acre
- High visibility corner lot
- Directly across from the Grand Park Sports Complex (+400 acres and 2.5 million visitors per year)
- Minutes from Riverview Health Westfield Hospital
- Excellent development opportunity