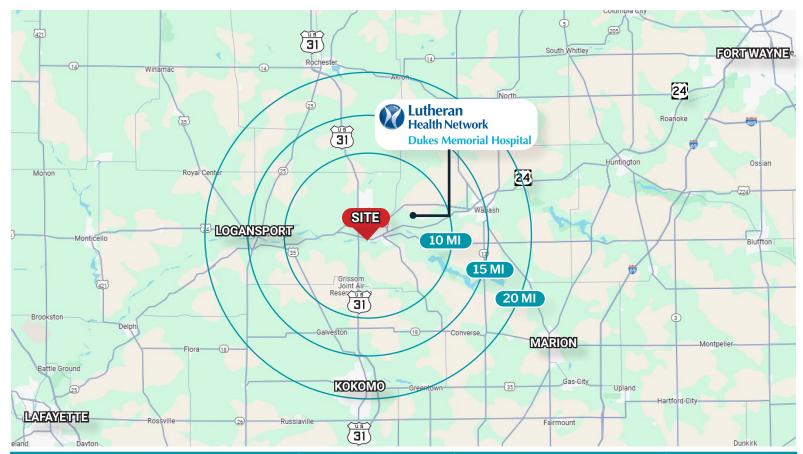

## MEDICAL OFFICE 6,308 SF

| DEMOCRADUICS  |            |            |                         |            |  |
|---------------|------------|------------|-------------------------|------------|--|
| DEMOGRAPHICS  |            |            |                         |            |  |
|               | Population | Households | Median Household Income | Median Age |  |
| 10-mi Radius: | 34,453     | 12,841     | \$54,852                | 41         |  |
| 15-mi Radius: | 41,258     | 16,683     | \$60,352                | 42         |  |
| 20-mi Radius: | 66,941     | 28,548     | \$55,099                | 42         |  |

| NEARBY HOSPITALS                 |                    |  |  |  |
|----------------------------------|--------------------|--|--|--|
| Hospital                         | Distance From Site |  |  |  |
| Dukes Memorial Hospital          | 1.8 miles          |  |  |  |
| Ascension St. Vincent Kokomo     | 21.1 miles         |  |  |  |
| Community Howard Regional Health | 25.2 miles         |  |  |  |
| Parkview Wabash Hospital         | 20.2 miles         |  |  |  |