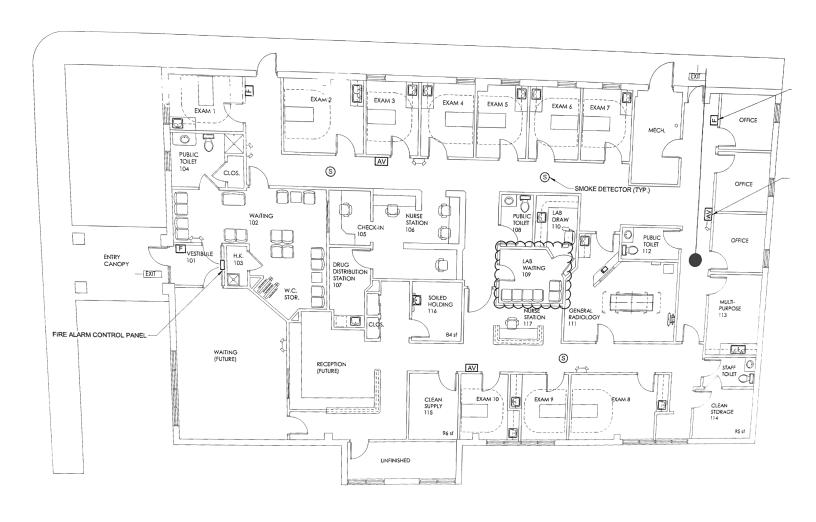

## PROPERTY HIGHLIGHTS

- 6,308 SF freestanding medical office building for sale or lease
- Built in 1979
- Building features multiple exam rooms and offices, reception, waiting room, 4 restrooms, nurses station, imaging room, procedure room, lab, breakroom, and storage
- X-ray machine can be removed or remain in place for future tenant use
- Significant plumbing throughout
- Ample parking
- Highly visible location with excellent exterior signage opportunities
- Prime healthcare setting conveniently located less than 2 miles from Dukes Memorial Hospital - Lutheran Health Network
- Easy access to major highways including US 31 and US 24