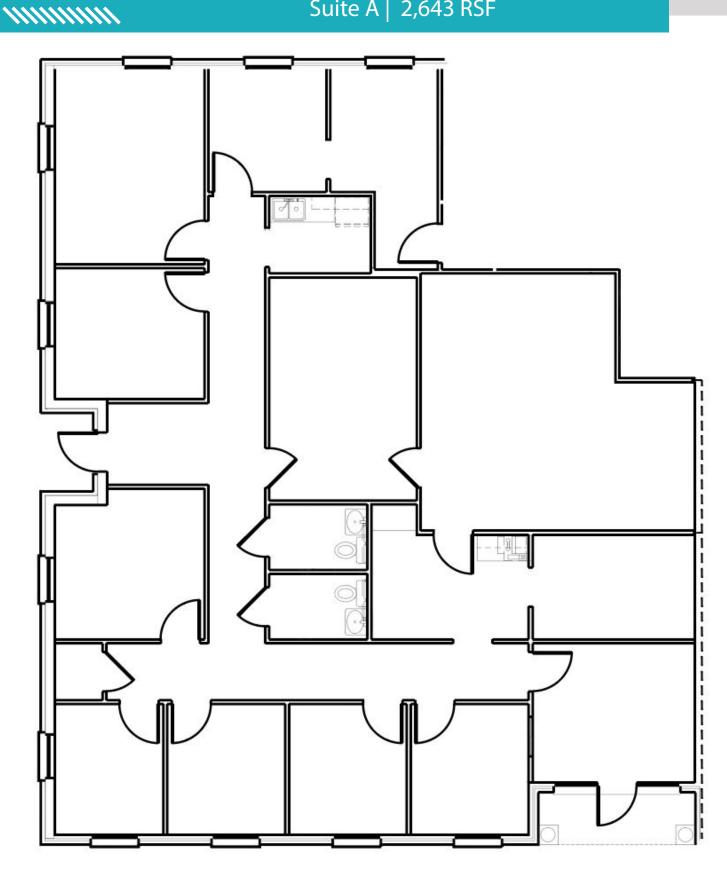

### 1500 Oglethorpe Avenue Athens, GA 30606



#### **PROPERTY DETAILS**



- Rare Opportunity Available For Lease:
- · 2,643 SF Suite Tenant Medical Office Building



• 1-Story, Move-In Ready



· Conveniently located 3 miles of downtown



· Scenic Landscaping, Grass, and Mature Trees



· Convenient Nearby Amenities



· Ample Parking in a Surface Lot





Ryan Gould, CPM Senior Property Manager Southeast Portfolio 317.448.6753

Cornerstone Companies, Inc. cornerstonecompaniesinc.com



# FLOOR PLAN

1500 Oglethorpe Avenue Athens, GA 30606

Suite A | 2,643 RSF





## DEMOGRAPHICS (5 - mile radius)



104,008

Population



Median Age



40,664

Households



\$74,842

Average Household Income





## CONTACT

Ryan Gould, CPM Senior Property Manager **Southeast Portfolio** 317.448.6753 RGould@cciin.com

Cornerstone Companies, Inc.