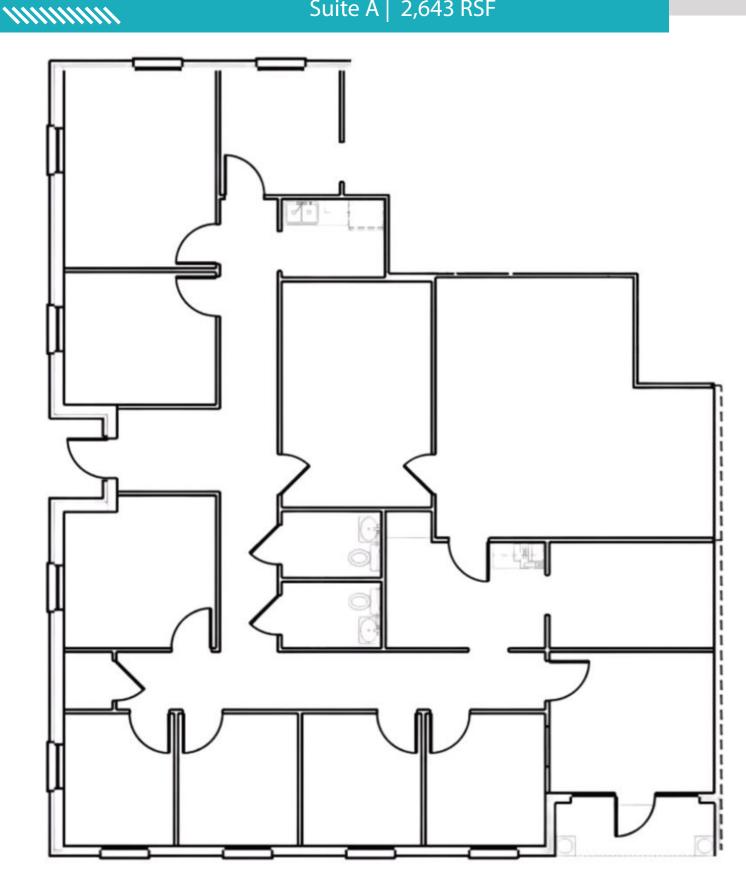

## FLOOR PLAN

1500 Oglethorpe Avenue Bldg. 600 Athens, GA 30606

Suite A | 2,643 RSF