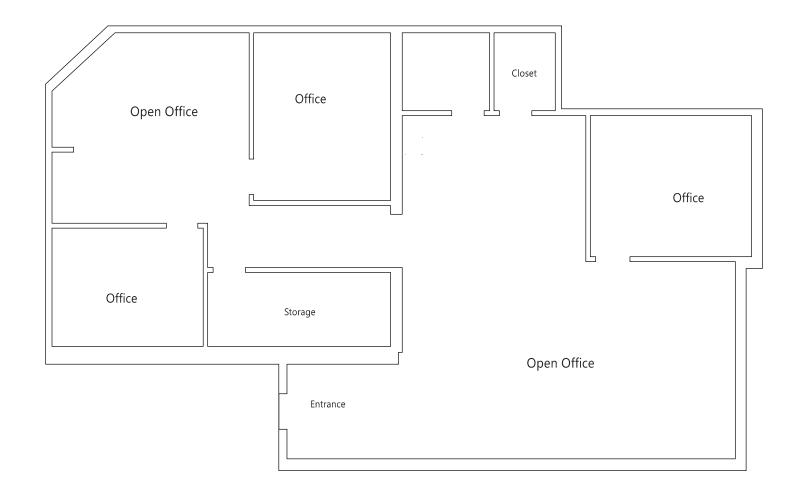

TAILS**

E

 $\rangle\rangle\rangle$ 

- Prime Commercial Spaces For Lease
  - 17,000 SF
  - 2,100 SF Move-In Ready Office Space

- Max. Contiguous: 19,100 SF
- High Visibility Off State Road 9, near SR 44/I-74
  - Conveniently 30 miles from Downtown Indy
  - Located by Popular Restaurant, Blue Agave
  - Scenic Pond with Outdoor Seating
  - Ample Parking in a Surface Lot
  - Building Signage Opportunities





Bill McClamroch Associate, Brokerage 317.919.2992 bmcclamroch@cciin.com

HQ: Cornerstone Companies, Inc. 8902 N Meridian Street, Suite 205 Indianapolis, IN | 317.841.9900 cornerstonecompaniesinc.com

## **FLOOR PLAN**

514 N Harrison St Shelbyville, IN 46176

Suite Available | 17,000 SF





## FLOOR PLAN 514 N Harrison St

Shelbyville, IN 46176

#### Move-In Ready Suite | 2,100 SF





## DEMOGRAPHICS (5 - mile radius)







## \$72,607

Average Household Income





## 🏠 60,187

Median Household Income

## CONTACT

Bill McClamroch Associate, Brokerage 317.919.2992 bcclamroch@cciin.com

Cornerstone Companies, Inc. 8902 N Meridian Street, Suite 205 Indianapolis, IN 46260