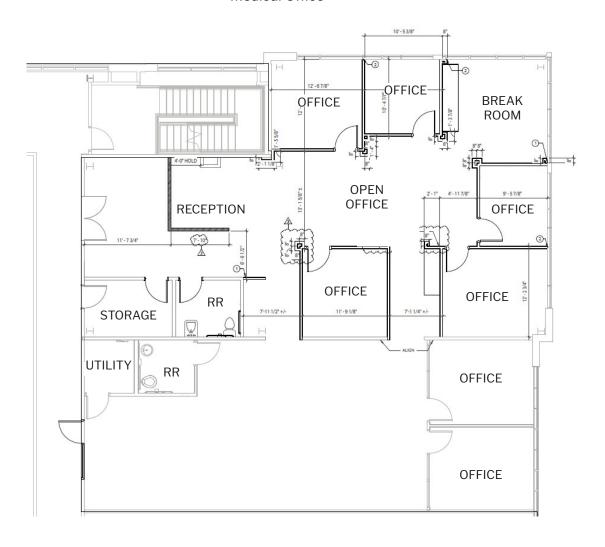

hly sought-after Downtown Fishers corridor at the signalized intersection of 116th Street & Lantern Road
- Excellent exposure with approximately 36,000 VPD on 116th Street
- Immediate access to I-69
- Surrounded by numerous, walkable dining, retail, and entertainment amenities
- Direct connection to the Nickel Plate Trail via Lantern Road
- Approximately 6 miles from major area hospitals, including Community Hospital North, IU Health Saxony Hospital, and Ascension St. Vincent Fishers

THE EDGE 8890 E 116th Street Fishers, IN 46038



#### CONTACT

Jennifer McAllister Brokerage Associate (317) 288-9022 imcallister@cciin.com

Cornerstone Companies, Inc. 8902 N Meridian Street, Suite 205 Indianapolis, IN, 46260

## **FLOOR PLAN**

## **2nd Floor**

Suite 280 & 290 - 3,861 SF

Medical Office



#### **KEY PLAN**







# TRAFFIC COUNT

35,967 vehicles per day on East 116th Street

6,000 vehicles per day on Lantern Road

# DEMOGRAPHICS (5 - mile radius)



38.1

Population

Median Age



65,479



\$125,733

Households

Average Household Income



Jennifer McAllister **Brokerage Associate** (317) 288-9022



© 2024 Cornerstone Companies, Inc. All rights reserved. Although the information contained nerein has been obtained from sources deemed reliable, Owner, Cornerstone Companies, Inc.,