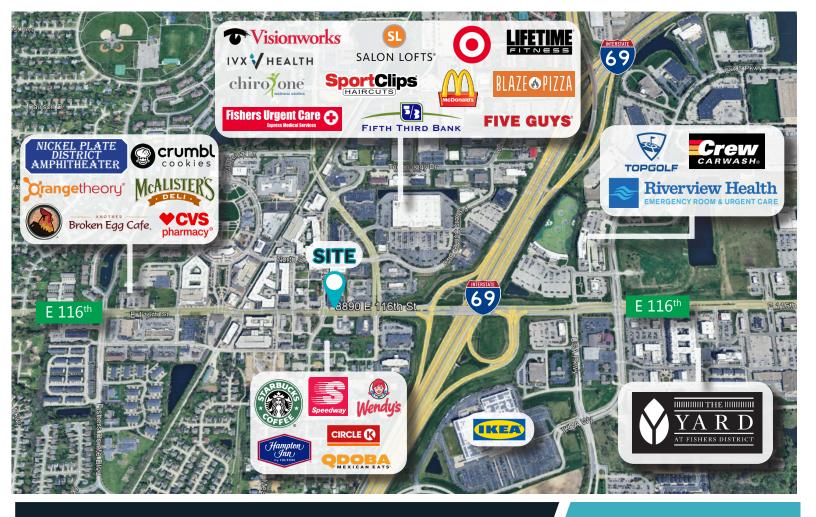

### PROPERTY HIGHLIGHTS

- 61,000 SF mixed-use, office, retail & medical office building anchored by Community Health
- 3,861 SF medical office for lease
- Convenient, attached parking garage with 332 spaces
- Situated on the highly sought-after Downtown Fishers corridor at the signalized intersection of 116th Street & Lantern Road
- Excellent exposure with approximately 36,000 VPD on 116th Street
- Immediate access to I-69
- Surrounded by numerous, walkable dining, retail, and entertainment amenities
- Direct connection to the Nickel Plate Trail via Lantern Road
- Approximately 6 miles from major area hospitals, including Community Hospital North, IU Health Saxony Hospital, and Ascension St. Vincent Fishers