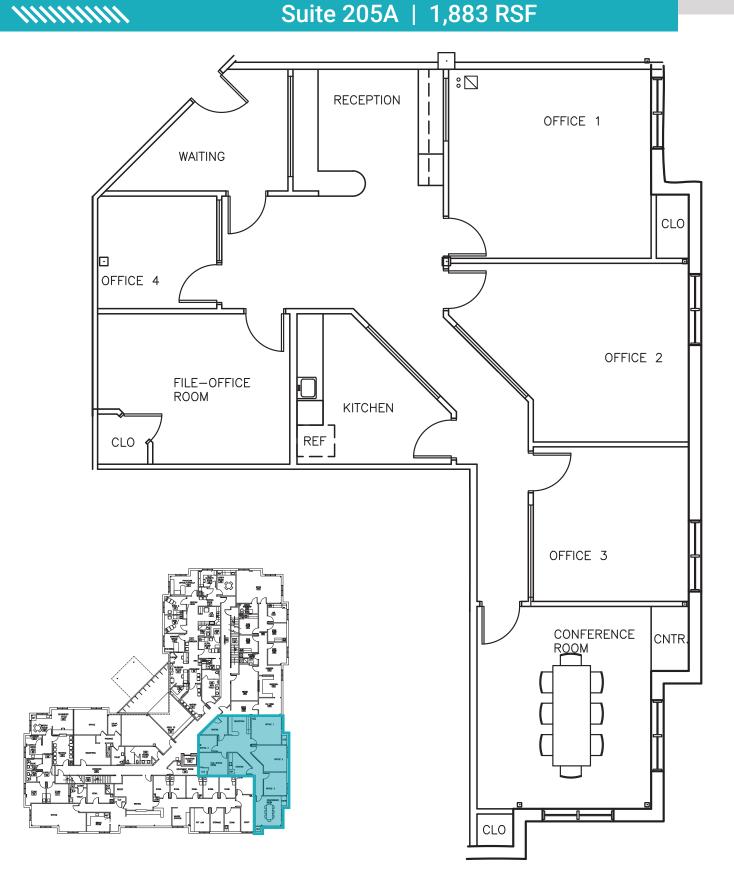

#### **PROPERTY DETAILS**



For Lease:

• Suite 205A: 1,883 SF

Suite 205B: 373 SF



· Adjacent from the Munster Community Hospital



· Excellent exposure; located at the signalized intersection at Fisher St. and Calumet Ave.



Ample parking



CONTACT

**Ross Goyer Executive Vice President, Brokerage** 317.288.9011 rgoyer@cciin.com

Cornerstone Companies, Inc. 8902 N Meridian Street, Suite 205, Indianapolis, IN cornerstonecompaniesinc.com | 317.841.9900



## FLOOR PLAN

8840 Calumet Ave. Munster, IN 46321

### Suite 205A | 1,883 RSF





# FLOOR PLAN

8840 Calumet Ave. Munster, IN 46321

#### Suite 205B | 373 RSF





DEMOGRAPHICS (5 - mile radius)



**2**10,093

Population



Median Age



82,030 Households



\$81,454

Average Household Income



CONTACT

**Ross Goyer** Executive Vice President, Brokerage 317.288.9011

rgoyer@cciin.com



Cornerstone Companies, Inc. 8902 N Meridian Street, Suite 205 Indianapolis, IN 46260