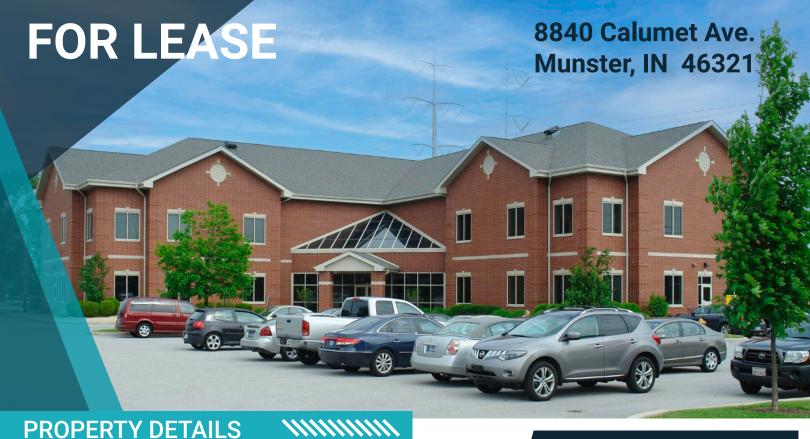

#### **PROPERTY DETAILS**

For Lease:

• Suite 205A: 1,883 SF

Suite 205B: 373 SF

· Adjacent from the Munster Community Hospital

· Excellent exposure; located at the signalized intersection at Fisher St. and Calumet Ave.

Ample parking

CONTACT

**Ross Goyer Executive Vice President, Brokerage** 317.288.9011 rgoyer@cciin.com

Cornerstone Companies, Inc. 8902 N Meridian Street, Suite 205, Indianapolis, IN cornerstonecompaniesinc.com | 317.841.9900