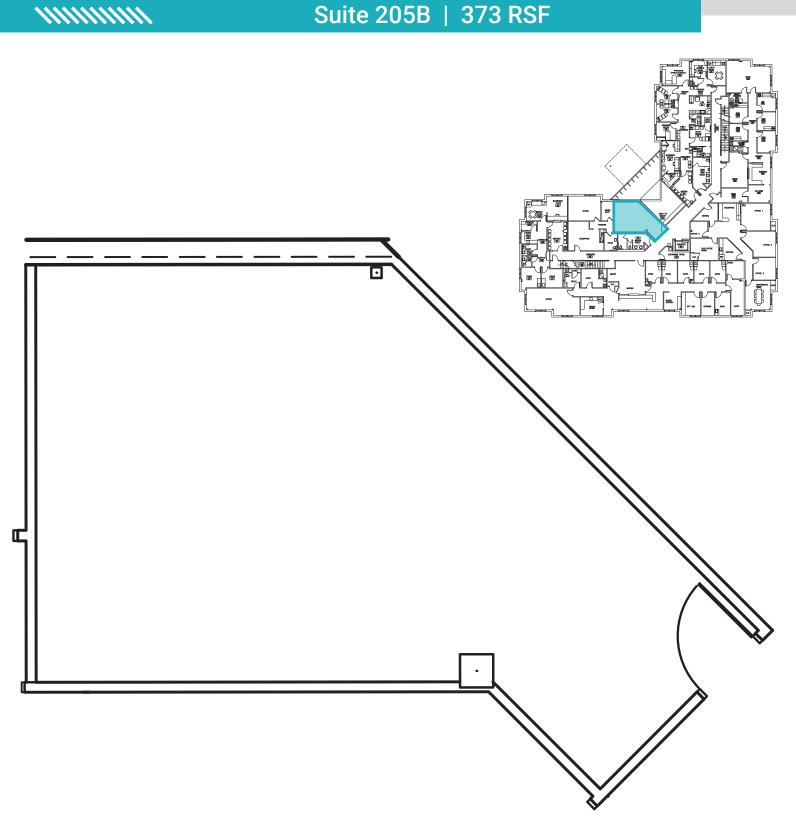

# FLOOR PLAN

8840 Calumet Ave. Munster, IN 46321

#### Suite 205B | 373 RSF

DEMOGRAPHICS (5 - mile radius)

**2**10,093

Population

Median Age

82,030 Households

\$81,454

Average Household Income