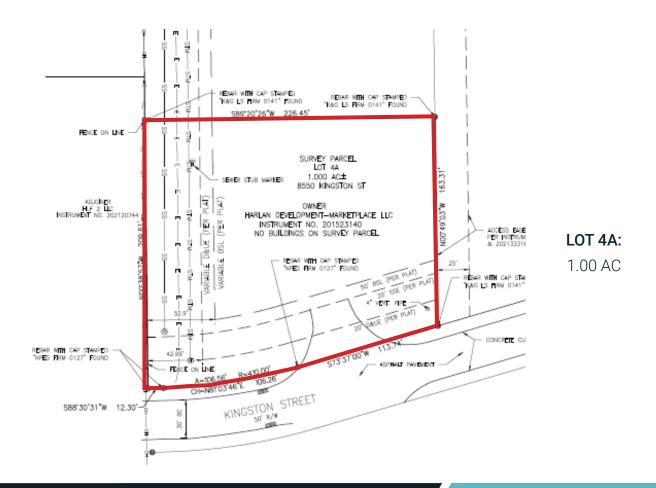

## PROPERTY HIGHLIGHTS

- Land for sale/build-to-suit
- Lot 4A: 1 acre
- Urology, radiology, and neuro/spine uses featured in the adjacent MOB
- Immediate access US 36/Rockville Road
- High patient volume potential near Hendricks
   Regional Health Avon Medical Center, Ascension
   St. Vincent Avon Emergency, Peyton Manning
   Children's Pediatrics of Avon, and IU
   Health West Hospital