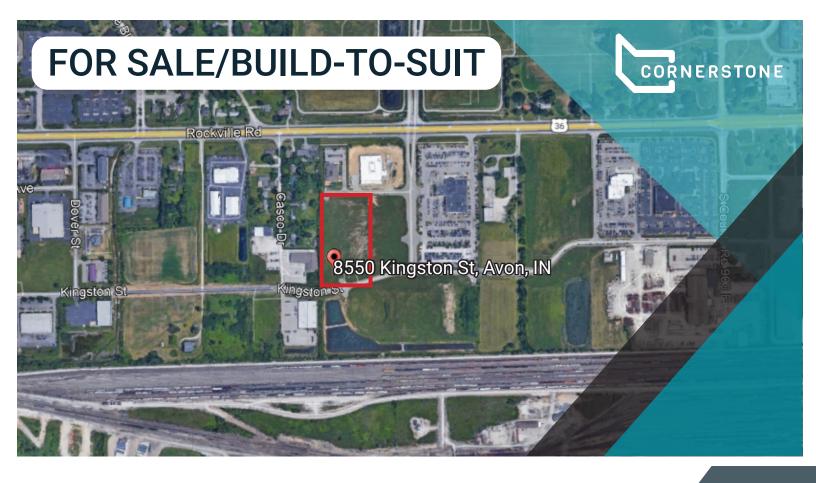

## PROPERTY HIGHLIGHTS

- Land for sale/build-to-suit
- Lot 4A: 1 acre
- Urology, radiology, and neuro/spine uses featured in the adjacent MOB
- Immediate access US 36/Rockville Road
- High patient volume potential near Hendricks
   Regional Health Avon Medical Center, Ascension
   St. Vincent Avon Emergency, Peyton Manning
   Children's Pediatrics of Avon, and IU
   Health West Hospital