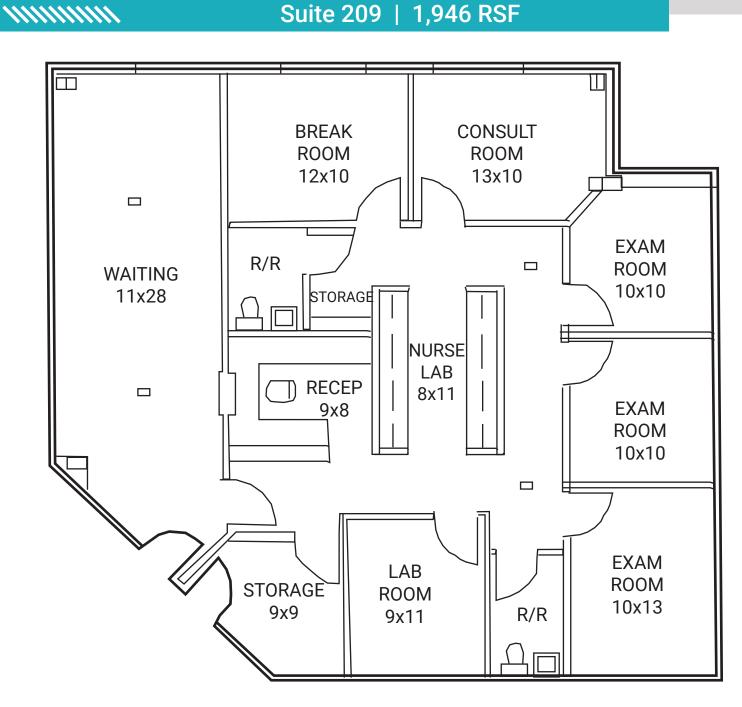

### FLOOR PLAN

6820 Parkdale Place, Indianapolis, IN 46260

#### Suite 209 | 1,946 RSF

DEMOGRAPHICS (5 - mile radius)

192,694
Population

Median Age

75,767 Households

\$170,313

Median Home Value

CONTACT