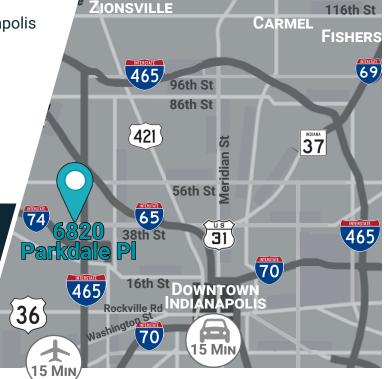

#### **PROPERTY DETAILS**

- 1,946 SF premier medical office space for sublease
- Current lease expires January 2033
- Situated in the Eagle Highlands medical office park complex on the west side of Indianapolis
- Excellent location with access to I-465 and 38th St
- Connected to the Methodist Outpatient Surgery Center
- Located just 15 minutes from both Downtown Indianapolis and the Indianapolis International Airport
- Convenient covered patient drop-off for patients
- Complimentary on-site parking
- Surrounded by food, shopping, and other amenities