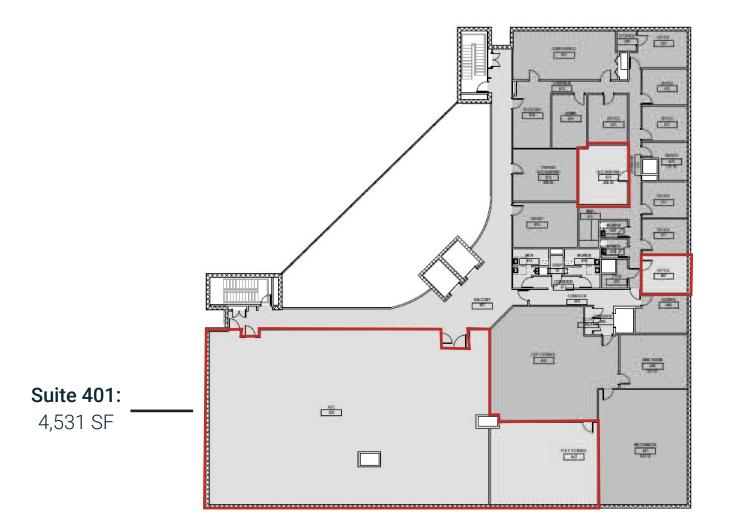

#### **FLOOR PLAN**

### PROPERTY HIGHLIGHTS

Suite 401: 4,531 SF

ASC with Certificate of Need in a state with heavy CON restrictions

OSF Healthcare is anchor tenant

- Situated 0.2 miles from OSF Sacred Heart Medical Center
- Danville, IL is located 2.5 hours from Chicago, 1.5 hours from Indianapolis, and 0.5 hours from Champaign & Urbana