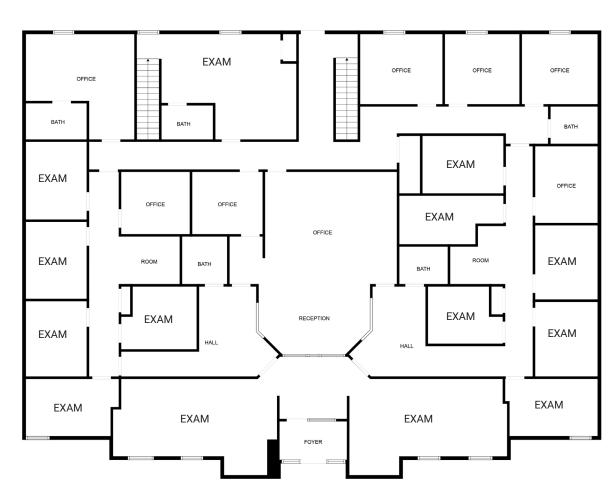

Space features 13 exam rooms, 2 nurses' stations, 4 physician offices, breakroom, large file room/reception area, basement for additional storage, and a shared lobby with 2 separate waiting rooms and private entrances

**FLOOR PLAN** 

**SUITE B** 

5,864 SF