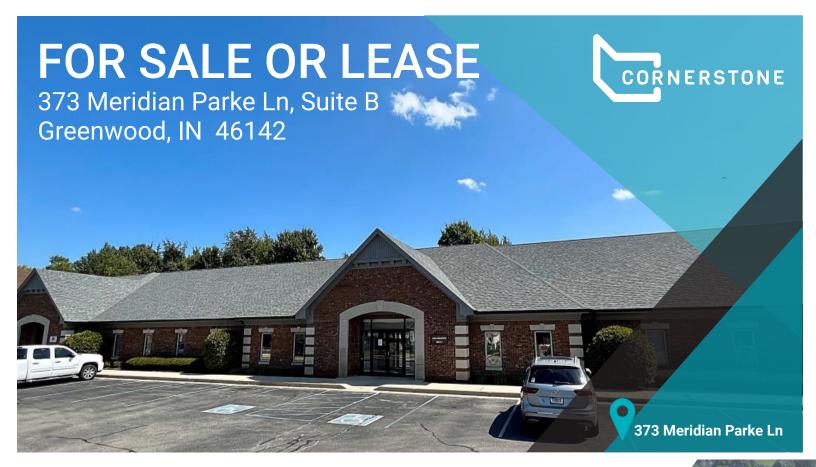

## PROPERTY HIGHLIGHTS

Medical office for sale or lease | 5,864 SF + basement space (divisible)

Situated in the Meridian Parke development with many amenities nearby

High traffic area with great accessibility