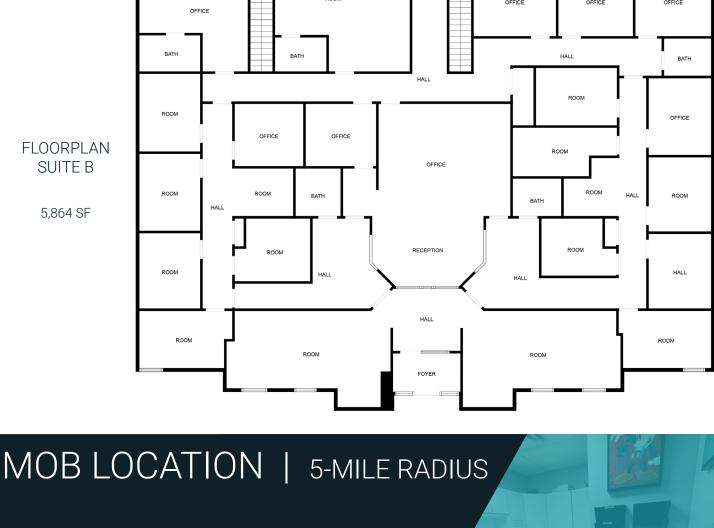

## PROPERTY HIGHLIGHTS

Medical office for lease | 5,864 SF + basement space (divisible)

Situated in the Meridian Parke development with many amenities nearby

High traffic area with great accessibility

Space features 13 exam rooms, 2 nurses' stations, 4 physician offices, breakroom, large file room/reception area, basement for additional storage, and a shared lobby with 2 separate waiting rooms and private entrances