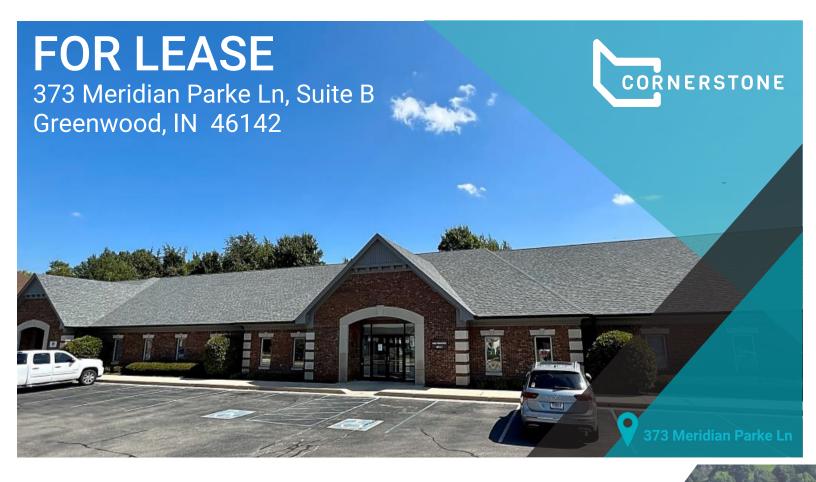

## PROPERTY HIGHLIGHTS

Medical office for lease | 5,864 SF + basement space (divisible)

Situated in the Meridian Parke development with many amenities nearby

High traffic area with great accessibility

Space features 13 exam rooms, 2 nurses' stations, 4 physician offices, breakroom, large file room/reception area, basement for additional storage, and a shared lobby with 2 separate waiting rooms and private entrances