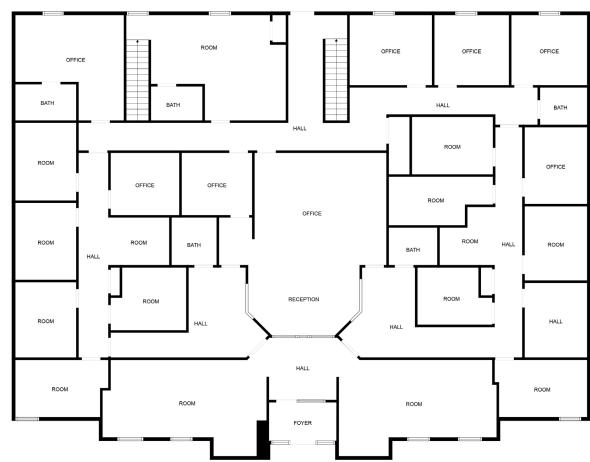

## PROPERTY HIGHLIGHTS

Medical office for lease | 5,864 SF + basement space (divisible)

Situated in the Meridian Parke development with many amenities nearby

High traffic area with great accessibility

Space features 13 exam rooms, 2 nurses' stations, 4 physician offices, breakroom, large file room/reception area, basement for additional storage, and a shared lobby with 2 separate waiting rooms and private entrances