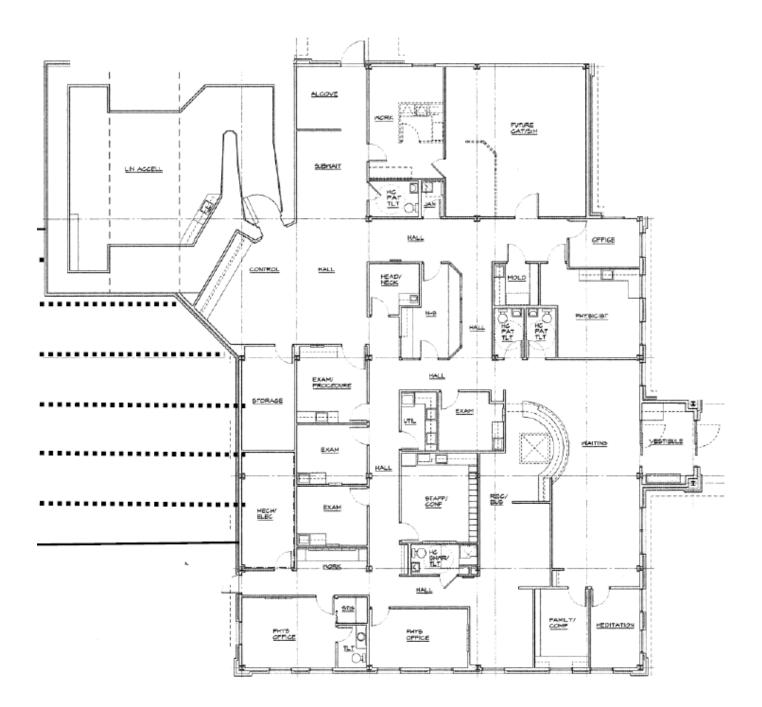

## **PROPERTY DETAILS:**

- 9,476 SF For Lease
- Move-in ready cancer center with two linear accelerator vaults
- Adjacent to Franciscan Health Lafayette East Hospital, approximately 1 mile from Lafayette Regional Rehabilitation Hospital, and less than 2.5 miles from IU Health Arnett Hospital
- Convenient access to I-65 and US 52
- · Ample parking with covered patient drop-off area

## ✓ 1425 Unity Place Lafayette, IN 47905



Ross Goyer EVP, Brokerage 317-288-9011 rgoyer@cciin.com

Cornerstone Companies, Inc. 8902 N Meridian Street, Suite 205 Indianapolis, IN 46260

## **FLOOR PLAN**

9,476 SF







## DEMOGRAPHICS (5-mile radius)

**44** 115,775 🔀 30.2

Population





\$50,765

Median Household Income



🙈 \$28,086

Per Capita Income



**Ross Goyer** 317-288-9011

8902 N Meridian Street, Suite 205