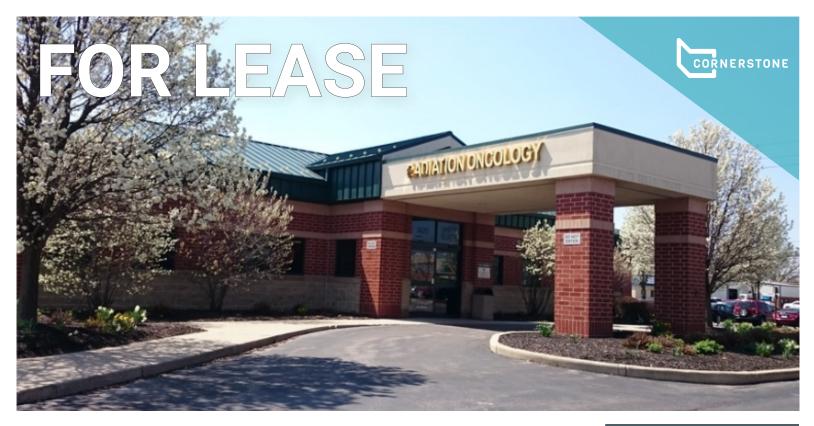

## **PROPERTY DETAILS:**

- 9,476 SF For Lease
- Move-in ready cancer center with two linear accelerator vaults
- Adjacent to Franciscan Health Lafayette East Hospital, approximately 1 mile from Lafayette Regional Rehabilitation Hospital, and less than 2.5 miles from IU Health Arnett Hospital
- Convenient access to I-65 and US 52
- · Ample parking with covered patient drop-off area