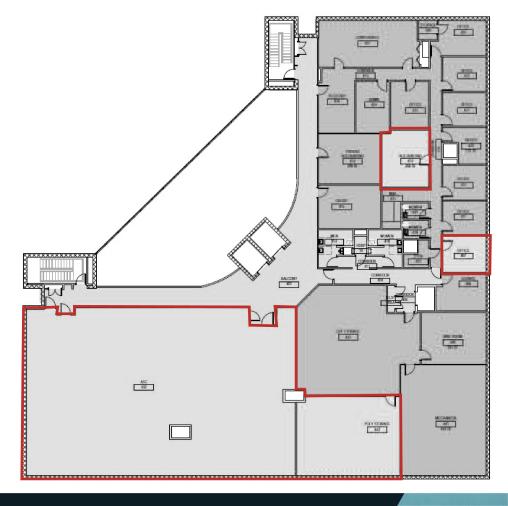

## PROPERTY HIGHLIGHTS



Suite 401: 8,533 SF



ASC with Certificate of Need in a state with heavy CON restrictions



OSF Healthcare is anchor tenant



Situated 0.2 miles from OSF Sacred Heart Medical Center



Danville, IL is located two hours from Chicago, one and a half hours from Indianapolis, and a half hour from Champaign-Urbana.



CONTACT

Ben Cohen, MBA Vice President 317.754.6245 bcohen@cornerstonecompaniesinc.com

Cornerstone Companies, Inc. 8902 N Meridian Street, Suite 205, Indianapolis, IN https://cornerstonecompaniesinc.com | 317.841.9900



FLOORPLAN Suite 401: 8,533 SF

## MOB LOCATION | 5-MILE RADIUS



40,827

Population



40.8

Median Age



16,537

Households



\$26,835

Per Capita Income



\$56,870

Median Household Income



\$75,701

Median Net Worth



CONTACT

Ben Cohen, MBA Vice President 317.754.6245

bcohen@cornerstonecompaniesinc.com



© 2024 Cornerstone Companies, Inc. All rights reserved. Although the information contained herein has been obtained from sources deemed reliable, Owner, Cornerstone Companies, Inc., and/or their representatives, brokers or agents make no representation or warranty as to its accuracy or completeness. Any reliance on this information is solely at your own risk.