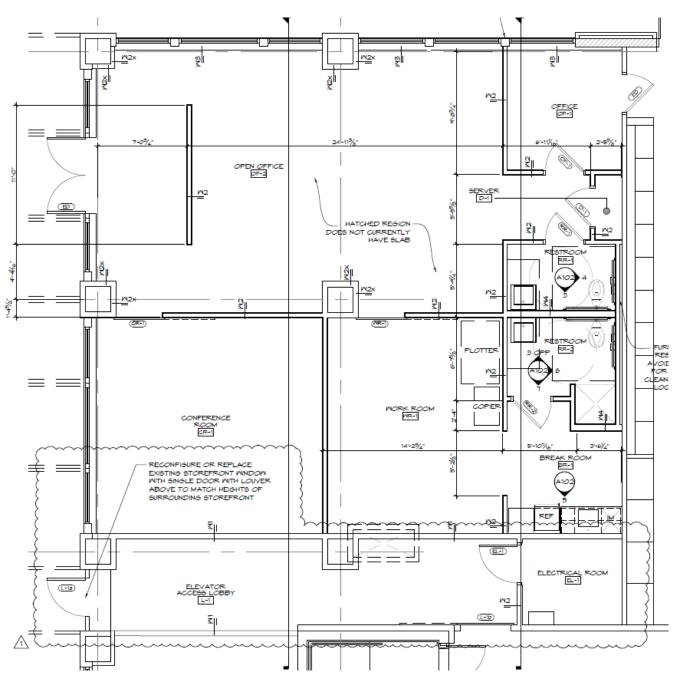

#### **PROPERTY DETAILS:**

- 1,665 SF turnkey office space
- New construction mixed-use apartments with first floor office and retail
- Located in the heart of Broad Ripple at the northeast corner of Westfield Blvd. and Riviera Dr.

 Excellent walkability with frontage on the Monon Trail RIVER HOUSE 6311 Westfield Blvd. Indianapolis, IN 46220

### CONTACT

Bill McClamroch

Brokerage Associate 317-919-2992 bmcclamroch@cciin.com

Ben Cohen, MBA

Vice President bcohen@cciin.com 317-754-6245

Cornerstone Companies, Inc. 8902 N Meridian Street, Suite 205 Indianapolis, IN 46260

## **FLOOR PLAN**

### 1,665 SF Turnkey Office Space





# DEMOGRAPHICS (5-mile radius)



**222,220 38.3** 

Population



Median Age



98,471 Households



\$46,309

Per Capita Income



\$67,086

Median Household Income



**Bill McClamroch** 

Ben Cohen, MBA

317-754-6245