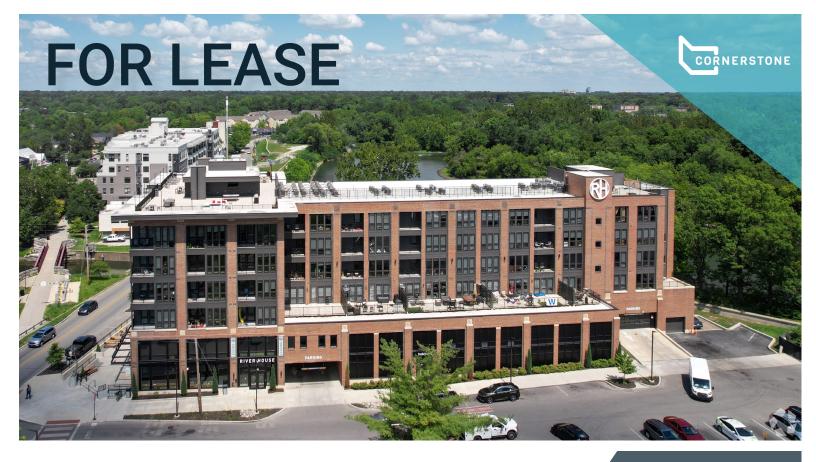

#### **PROPERTY DETAILS:**

- 1,665 SF turnkey office space
- New construction mixed-use apartments with first floor office and retail
- Located in the heart of Broad Ripple at the northeast corner of Westfield Blvd. and Riviera Dr.

 Excellent walkability with frontage on the Monon Trail RIVER HOUSE 6311 Westfield Blvd. Indianapolis, IN 46220

### 1,665 SF Turnkey Office Space