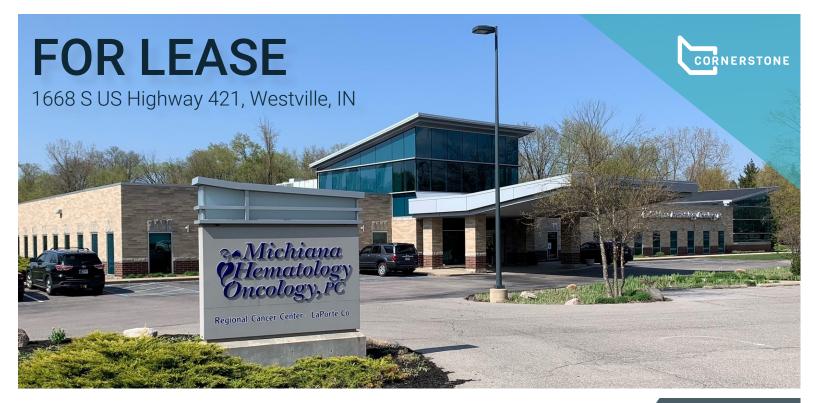

## PROPERTY HIGHLIGHTS

- Building Size: 30,268 RSF
- Move-in ready cancer center with imaging center and bio-tech/lab space
- Across from Purdue University Northwest Westville Campus
- Located less than 15 minutes from Francis Beacon Hosital and Northwest Health - Porter Hospital
- Modern lobby with atrium and tenant lounge
- Abundant surface parking and separate tenant parking 2.44 per 1,000 RSF parking ratio
- Building and monument signage opportunities
- Flexible terms and generous tenant improvement allowance

LaPorte Cancer Center 1668 S US Highway 421 Westville, IN 46391

Ross Goyer EVP, Brokerage 317-288-9011 rgoyer@cciin.com

Cornerstone Companies, Inc. 8902 N Meridian Street, Suite 205 Indianapolis, IN 46260