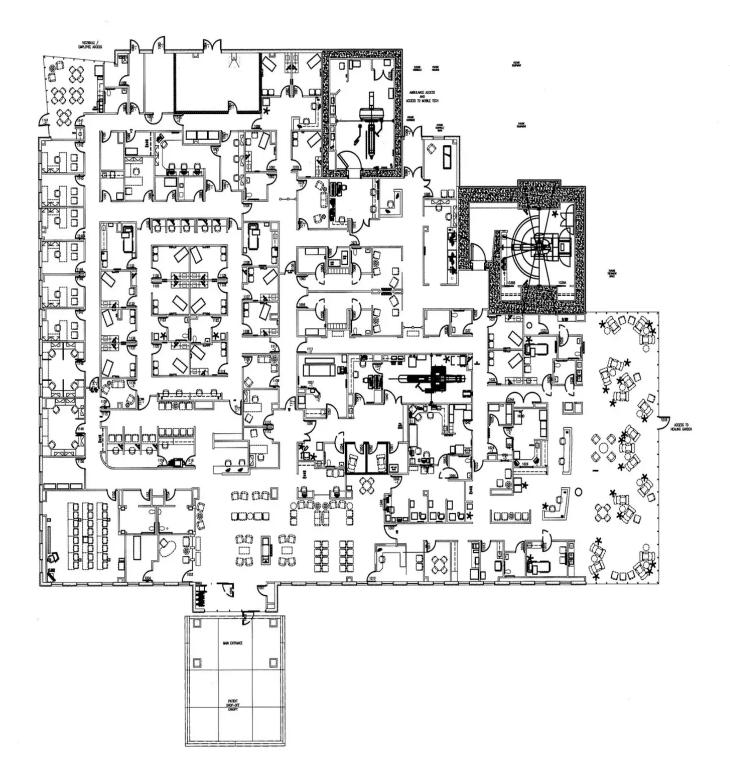

## PROPERTY HIGHLIGHTS

- Building Size: 30,268 RSF
- Move-in ready cancer center with imaging center and bio-tech/lab space
- Across from Purdue University Northwest Westville Campus
- Located less than 15 minutes from Francis Beacon Hosital and Northwest Health - Porter Hospital
- Modern lobby with atrium and tenant lounge
- Abundant surface parking and separate tenant parking 2.44 per 1,000 RSF parking ratio
- Building and monument signage opportunities
- Flexible terms and generous tenant improvement allowance

LaPorte Cancer Center 1668 S US Highway 421 Westville, IN 46391



Ross Goyer EVP, Brokerage 317-288-9011 rgoyer@cciin.com

Cornerstone Companies, Inc. 8902 N Meridian Street, Suite 205 Indianapolis, IN 46260

## **FLOOR PLAN**







## DEMOGRAPHICS (5-mile radius)





Median Household Income





**Ross Goyer** EVP, Brokerage 317-288-9011 gover@cciin.com