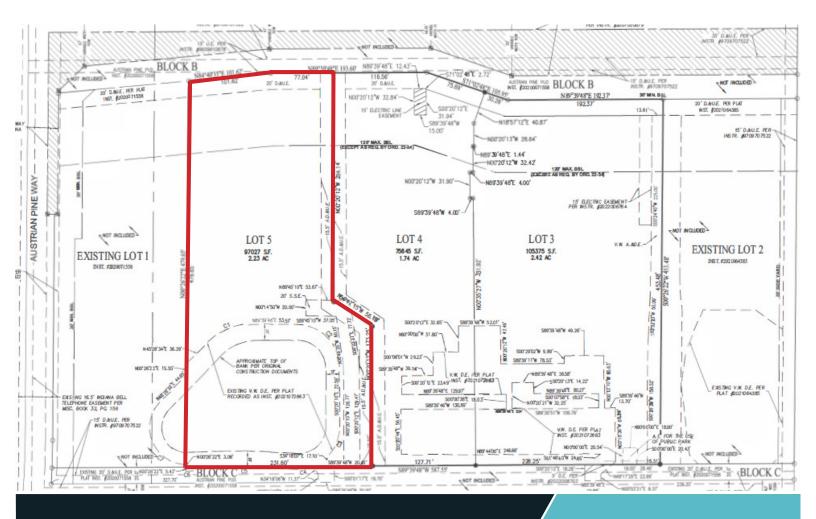

## FOR SALE/BUILD-TO-SUIT @ SR-32 and Austrian Pine Way Westfield, IN

## **PROPERTY HIGHLIGHTS**

- 2.23 acres for sale/build-to-suit
- SR-32 frontage
- Prime medical office opportunity
- Retention pond and North-South access roads have been completed
- Just west of Ortholndy MOB and HOPD facility