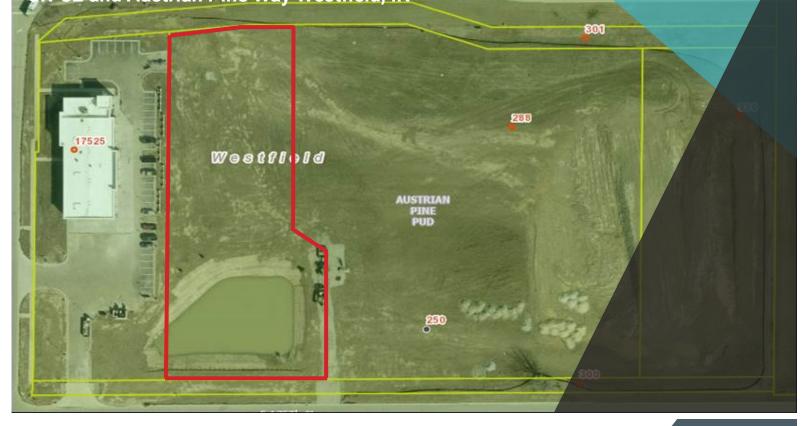

## FOR SALE/BUILD-TO-SUIT @ SR-32 and Austrian Pine Way Westfield, IN

## **PROPERTY HIGHLIGHTS**

- 2.23 acres for sale/build-to-suit
- SR-32 frontage
- Prime medical office opportunity
- Retention pond and North-South access roads have been completed
- Just west of Ortholndy MOB and HOPD facility