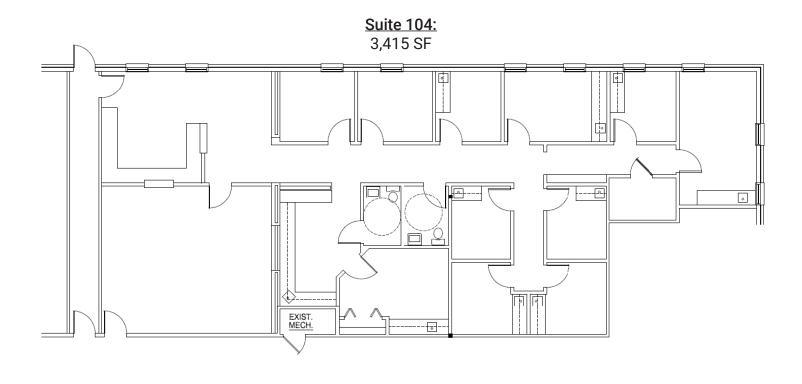

## PROPERTY HIGHLIGHTS

- Available For Lease:
  - Suite 104: 3,415 SF
  - Suite 105: 1,257 SF
  - Suite 210: 3,274 SF
- Witham Hospital anchored MOB with the following services: internal medicine, OB/GYN, pediatrics, surgery suites, radiology, audiology, physical & occupational therapy, and laboratory
- Ample parking and canopied entrance
- Handicapped accessible restrooms on each floor and gurney-sized elevators
- Located on main corridor in rapidly growing community

## **FLOOR PLANS**