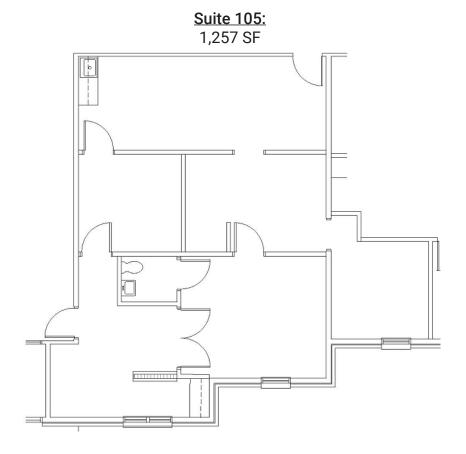

## PROPERTY HIGHLIGHTS

- Available For Lease:
  - Suite 104: 3,415 SF
  - Suite 105: 1,257 SF
  - Suite 210: 3,274 SF
- Witham Hospital anchored MOB with the following services: internal medicine, OB/GYN, pediatrics, surgery suites, radiology, audiology, physical & occupational therapy, and laboratory
- Ample parking and canopied entrance
- Handicapped accessible restrooms on each floor and gurney-sized elevators
- Located on main corridor in rapidly growing community

## **FLOOR PLANS**