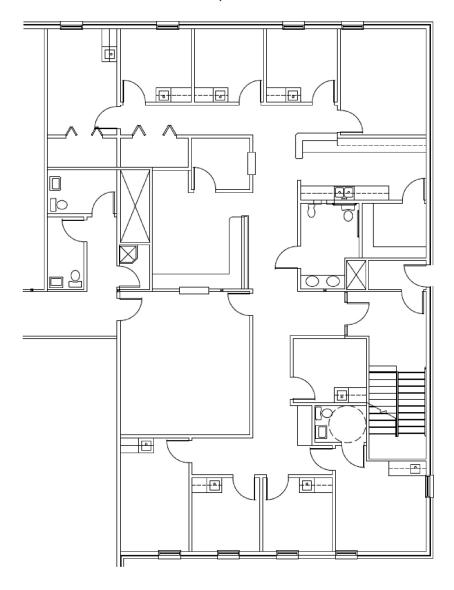

## PROPERTY HIGHLIGHTS

- Available For Lease:
  - Suite 104: 3,415 SF
  - Suite 105: 1,257 SF
  - Suite 210: 3,274 SF
- Witham Hospital anchored MOB with the following services: internal medicine, OB/GYN, pediatrics, surgery suites, radiology, audiology, physical & occupational therapy, and laboratory
- Ample parking and canopied entrance
- Handicapped accessible restrooms on each floor and gurney-sized elevators
- Located on main corridor in rapidly growing community

## **FLOOR PLANS**

Suite 210: 3,274 SF

s deemed reliable, Owner, Cornerstone Companies, Inc., and/or their representatives, brokers or agents make no