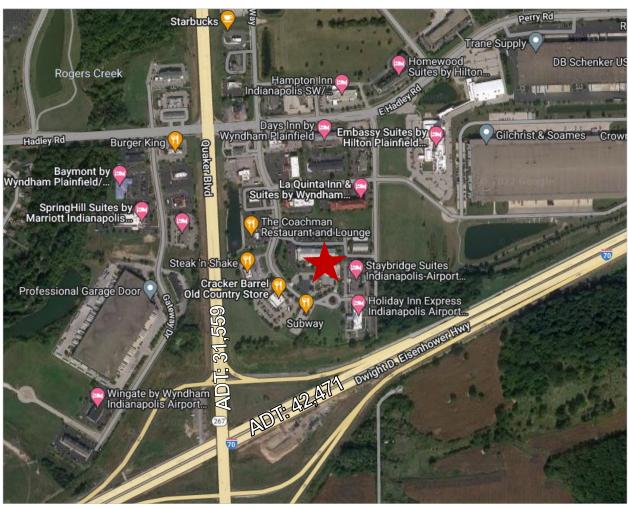

#### PROPERTY HIGHLIGHTS:

- Completely renovated whole health destination
- 20,000 SF building 1st Floor Availability:
  - Suite 121 Restaurant: 2,372 RSF (outdoor patio)
  - Suite 109 Medical Office: 1,784 RSF
- +300 daily foot traffic (2nd floor practitioners)
- Owned by Hendricks Therapy, Blue Canopy integrates physical & mental health with diet & exercise
- Located off I-70 and IN 267, drawing from Hendricks,
  Marion, Morgan, and surrounding counties

## LOCATION