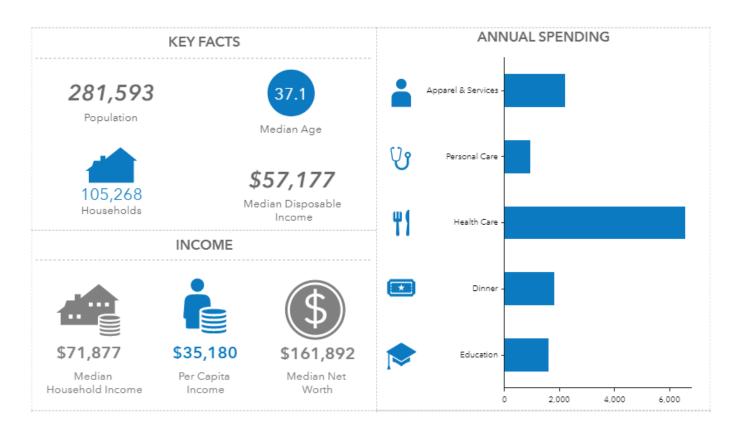

### DEMOGRAPHICS

\*Based on a 10-mile radius of 6291 Cambridge Way Plainfield, IN