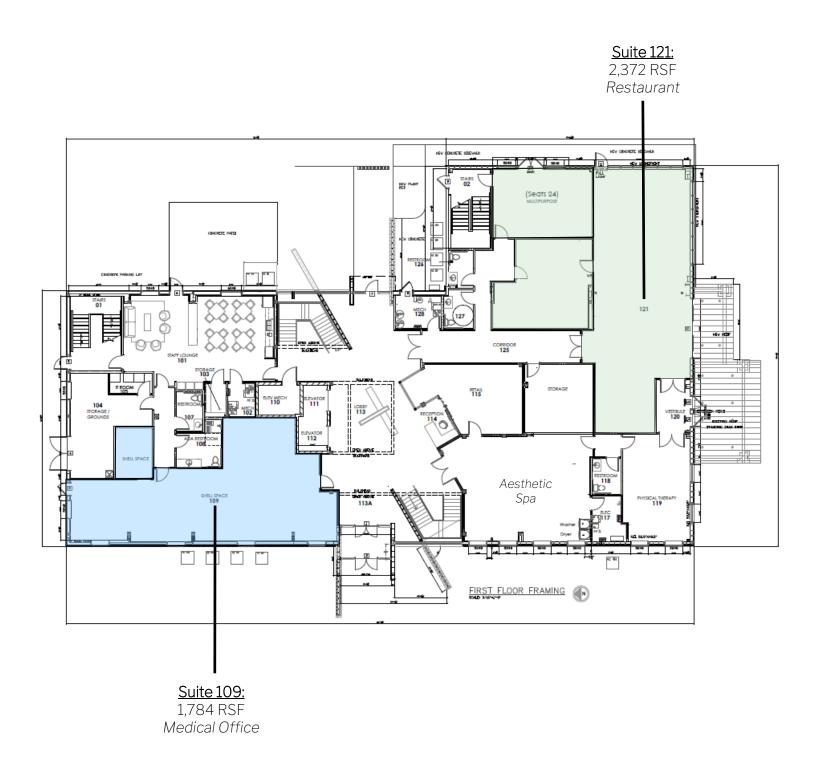

#### PROPERTY HIGHLIGHTS:

- Completely renovated whole health destination
- 20,000 SF building 1st Floor Availability:
  - Suite 121 Restaurant: 2,372 RSF (outdoor patio)
  - Suite 109 Medical Office: 1,784 RSF
- +300 daily foot traffic (2nd floor practitioners)
- Owned by Hendricks Therapy, Blue Canopy integrates physical & mental health with diet & exercise
- Located off I-70 and IN 267, drawing from Hendricks,
  Marion, Morgan, and surrounding counties

### FLOOR PLAN