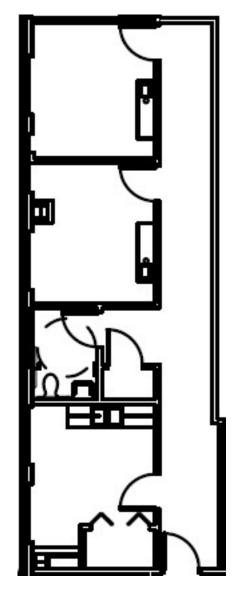

# <section-header><section-header><section-header>

### PROPERTY HIGHLIGHTS

- 62,386 SF Class A medical office building with surgery center, radiology, and lab
- 5,539 SF Available For Lease:
  - Suite 205: 2,164 SF
  - Suite 235A: 2,437 SF
  - Suite 210: 938 SF
- Ample parking and covered patient drop-off
- Highly visible building and monument signage available
- Easily accessible from I-465
- Abundance of area amenities including retail, restaurants, and lodging



Ross Goyer EVP, Brokerage 317-493-6273 rgoyer@cciin.com

Cornerstone Companies, Inc. 8902 N Meridian Street, Suite 205 Indianapolis, IN, 46260

### **FLOOR PLANS**

<u>Suite 205</u> 2,164 SF







CORNERSTONE

## **FLOOR PLANS**

Suite 235A 2,437 SF



CORNERSTONE



# DEMOGRAPHICS





61,433 Households

%

\$55,717

Median

Household Income



Per Capita Income



Ross Goyer EVP, Brokerage 317-493-6273 rgoyer@cciin.com





© 2022 Cornerstone Companies, Inc. All rights reserved. Although the information contained herein has been obtained from sources deemed reliable, Owner, Cornerstone Companies, Inc., and/or their representatives, brokers or agents make no representation or warranty as to its accuracy or completeness. Any reliance on this information is solely at your own risk.