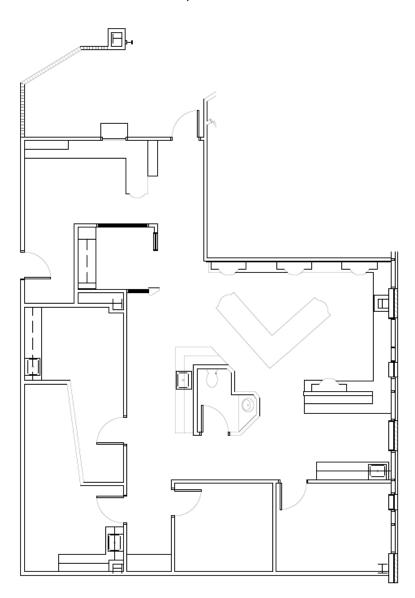

# <section-header><section-header><section-header>

### PROPERTY HIGHLIGHTS

- 62,386 SF Class A medical office building with surgery center, radiology, and lab
- 5,539 SF Available For Lease:
  - Suite 205: 2,164 SF
  - Suite 235A: 2,437 SF
  - Suite 210: 938 SF
- Ample parking and covered patient drop-off
- Highly visible building and monument signage available
- Easily accessible from I-465
- Abundance of area amenities including retail, restaurants, and lodging



Ross Goyer EVP, Brokerage 317-493-6273 rgoyer@cciin.com

Cornerstone Companies, Inc. 8902 N Meridian Street, Suite 205 Indianapolis, IN, 46260

### **FLOOR PLANS**

<u>Suite 205</u> 2,164 SF







CORNERSTONE

## **FLOOR PLANS**

Suite 235A 2,437 SF



CORNERSTONE



# DEMOGRAPHICS





61,433 Households

%

\$55,717

Median

Household Income



Per Capita Income



Ross Goyer EVP, Brokerage 317-493-6273 rgoyer@cciin.com





© 2022 Cornerstone Companies, Inc. All rights reserved. Although the information contained herein has been obtained from sources deemed reliable, Owner, Cornerstone Companies, Inc., and/or their representatives, brokers or agents make no representation or warranty as to its accuracy or completeness. Any reliance on this information is solely at your own risk.