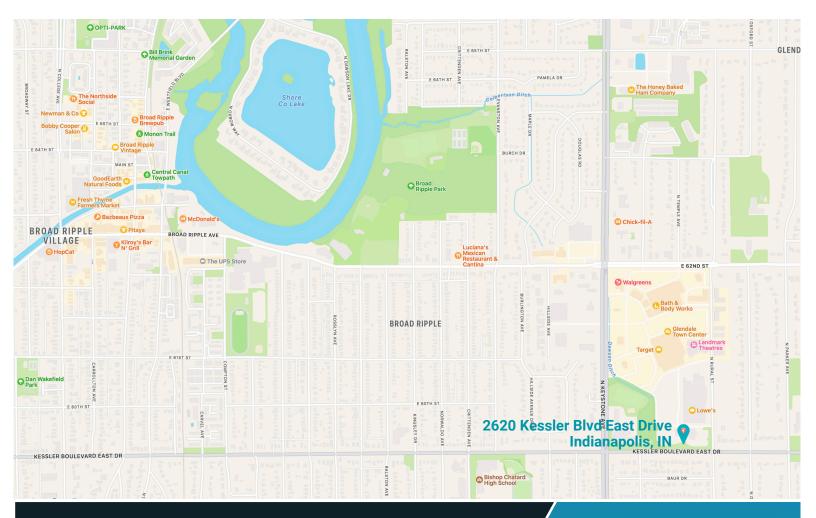

#### GLENDALE PROFESSIONAL PLAZA 2620 Kessler Blvd East Drive Indianapolis, IN

#### **PROPERTY HIGHLIGHTS**

- 5,284 SF Available For Lease:
  - Suite 200: 2,260 SF
  - Suite 215: 3,024 SF
- Class A office and medical space
- Located in the heart of Glendale, minutes from
  Broad Ripple Village and Keystone Crossing
- Covered patient drop-off