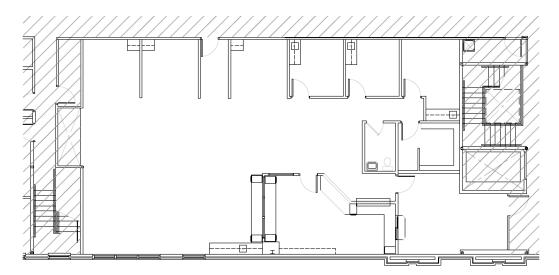

# FOR LEASE

#### GLENDALE PROFESSIONAL PLAZA 2620 Kessler Blvd East Drive Indianapolis, IN

#### **PROPERTY HIGHLIGHTS**

- 5,284 SF Available For Lease:
  - Suite 200: 2,260 SF
  - Suite 215: 3,024 SF
- Class A office and medical space
- Located in the heart of Glendale, minutes from
  Broad Ripple Village and Keystone Crossing
- Covered patient drop-off



Ross Goyer EVP, Brokerage 317-493-6273 rgoyer@cciin.com

HEALTHCARE

CORNERSTONE

Cornerstone Companies, Inc. 8902 N Meridian Street, Suite 205 Indianapolis, IN, 46260

### **FLOOR PLAN**

Suite 215: 3,024 SF



<u>Suite 200:</u> 2,260 SF







## TRAFFIC COUNT

41,813 vehicles per day on Keystone Ave 15,750 vehicles per day on E Kessler Blvd

# KEY TENANTS

HEALTH& HOSPITAL CORPORATION



Ross Goyer EVP, Brokerage 317-493-6273 rgoyer@cciin.com



© 2022 Cornerstone Companies, Inc. All rights reserved. Although the information contained herein has been obtained from sources deemed reliable, Owner, Cornerstone Companies, Inc., and/or their representatives, brokers or agents make no representation or warranty as to its accuracy or completeness. Any reliance on this information is solely at your own risk.