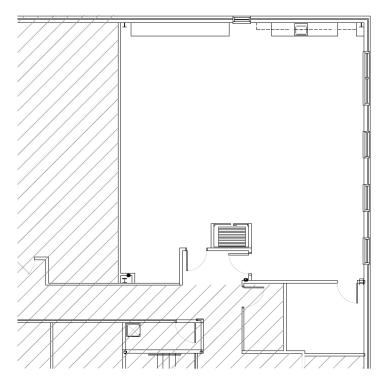

# FOR LEASE

#### GLENDALE PROFESSIONAL PLAZA 2620 Kessler Blvd East Drive Indianapolis, IN

#### **PROPERTY HIGHLIGHTS**

- 5,284 SF Available For Lease:
  - Suite 200: 2,260 SF
  - Suite 215: 3,024 SF
- Class A office and medical space
- Located in the heart of Glendale, minutes from
  Broad Ripple Village and Keystone Crossing
- Covered patient drop-off



Ross Goyer EVP, Brokerage 317-493-6273 rgoyer@cciin.com

HEALTHCARE

CORNERSTONE

Cornerstone Companies, Inc. 8902 N Meridian Street, Suite 205 Indianapolis, IN, 46260

### **FLOOR PLAN**

Suite 215: 3,024 SF



<u>Suite 200:</u> 2,260 SF







## TRAFFIC COUNT

41,813 vehicles per day on Keystone Ave 15,750 vehicles per day on E Kessler Blvd

# KEY TENANTS

HEALTH& HOSPITAL CORPORATION



Ross Goyer EVP, Brokerage 317-493-6273 rgoyer@cciin.com



© 2022 Cornerstone Companies, Inc. All rights reserved. Although the information contained herein has been obtained from sources deemed reliable, Owner, Cornerstone Companies, Inc., and/or their representatives, brokers or agents make no representation or warranty as to its accuracy or completeness. Any reliance on this information is solely at your own risk.