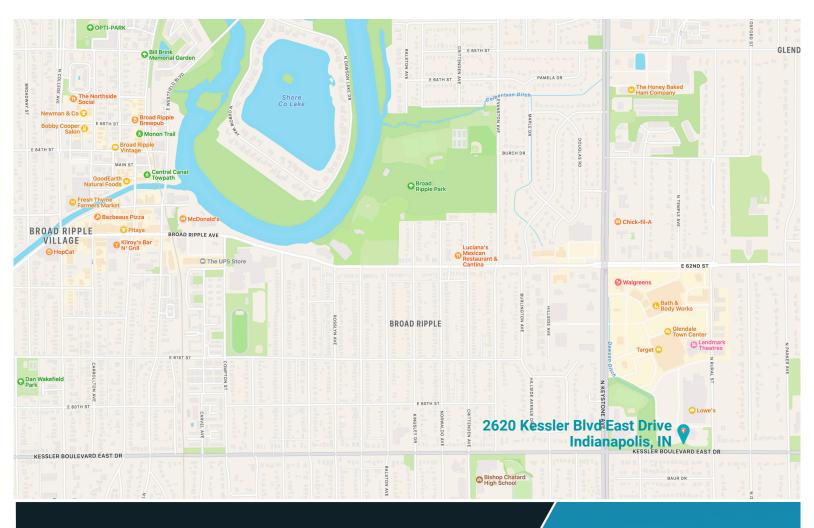

## PROPERTY HIGHLIGHTS

- 5,284 SF Available For Lease:
  - Suite 200: 2,260 SF
  - Suite 205 & 215: 3,024 SF
- · Class A office and medical space
- Located in the heart of Glendale, minutes from Broad Ripple Village and Keystone Crossing
- Covered patient drop-off

## **FLOOR PLAN**

Suite 205 & 215: 3,024 SF

41,813 vehicles per day on Keystone Ave

15,750 vehicles per day on E Kessler Blvd

**KEY TENANTS** 

Ross Goyer
EVP, Brokerage
317-493-6273
rgoyer@cciin.com

© 2022 Cornerstone Companies, Inc. All rights reserved. Although the information contained herein has been obtained from sources deemed reliable, Owner, Cornerstone Companies, Inc., and/or their representatives, brokers or agents make no representation or warranty as to its accuracy or completeness. Any reliance on this information is solely at your own risk.