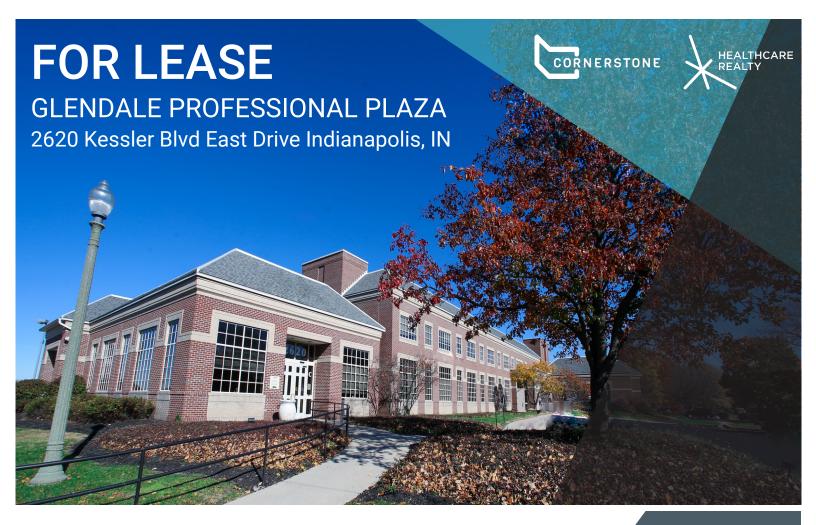

## PROPERTY HIGHLIGHTS

- 5,284 SF Available For Lease:
  - Suite 200: 2,260 SF
  - Suite 205 & 215: 3,024 SF
- · Class A office and medical space
- Located in the heart of Glendale, minutes from Broad Ripple Village and Keystone Crossing
- Covered patient drop-off