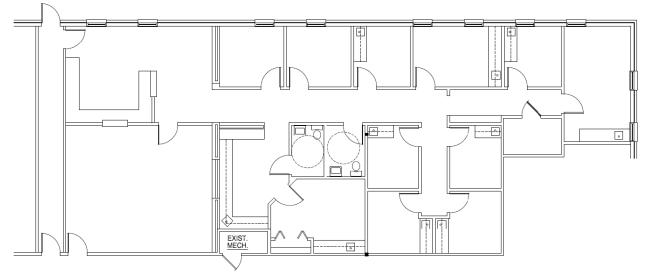

### **PROPERTY HIGHLIGHTS**

- Available For Lease:
  - Suite 104: 3,415 SF
  - Suite 210: 2,156 SF
- Witham Hospital anchored MOB with the following services: internal medicine, OB/GYN, pediatrics, surgery suites, radiology, audiology, physical & occupational therapy, and laboratory
- Ample parking and canopied entrance
- Handicapped accessible restrooms on each floor and gurney-sized elevators
- Located on main corridor in rapidly growing community



Charles Yeo, CCIM, CPM VP, Brokerage 317-288-9006 cyeo@cciin.com

Cornerstone Companies, Inc. 8902 N Meridian Street, Suite 205 Indianapolis, IN, 46260

## **FLOOR PLANS**

Suite 104: 3,415 SF



Suite 210: 2,156 SF







# TRAFFIC COUNT:

13,153 vehicles per day on W Oak Street

## KEY TENANTS: **WITHAM**

#### CONTACT

#### Charles Yeo, CCIM, CPM

VP, Brokerage 317-288-9006 cyeo@cciin.com





© 2022 Cornerstone Companies, Inc. All rights reserved. Although the information contained herein has been obtained from sources deemed reliable, Owner, Cornerstone Companies, Inc., and/or their representatives, brokers or agents make no representation or warranty as to its accuracy or completeness. Any reliance on this information is solely at your own risk.

ZPM