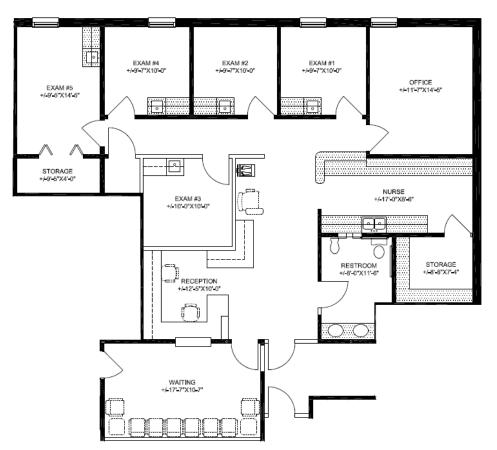

### **PROPERTY HIGHLIGHTS**

- Available For Lease:
  - Suite 104: 3,415 SF
  - Suite 210: 2,156 SF
- Witham Hospital anchored MOB with the following services: internal medicine, OB/GYN, pediatrics, surgery suites, radiology, audiology, physical & occupational therapy, and laboratory
- Ample parking and canopied entrance
- Handicapped accessible restrooms on each floor and gurney-sized elevators
- Located on main corridor in rapidly growing community



Charles Yeo, CCIM, CPM VP, Brokerage 317-288-9006 cyeo@cciin.com

Cornerstone Companies, Inc. 8902 N Meridian Street, Suite 205 Indianapolis, IN, 46260

## **FLOOR PLANS**

Suite 104: 3,415 SF



Suite 210: 2,156 SF







# TRAFFIC COUNT:

13,153 vehicles per day on W Oak Street

## KEY TENANTS: **WITHAM**

#### CONTACT

#### Charles Yeo, CCIM, CPM

VP, Brokerage 317-288-9006 cyeo@cciin.com





© 2022 Cornerstone Companies, Inc. All rights reserved. Although the information contained herein has been obtained from sources deemed reliable, Owner, Cornerstone Companies, Inc., and/or their representatives, brokers or agents make no representation or warranty as to its accuracy or completeness. Any reliance on this information is solely at your own risk.

ZPM