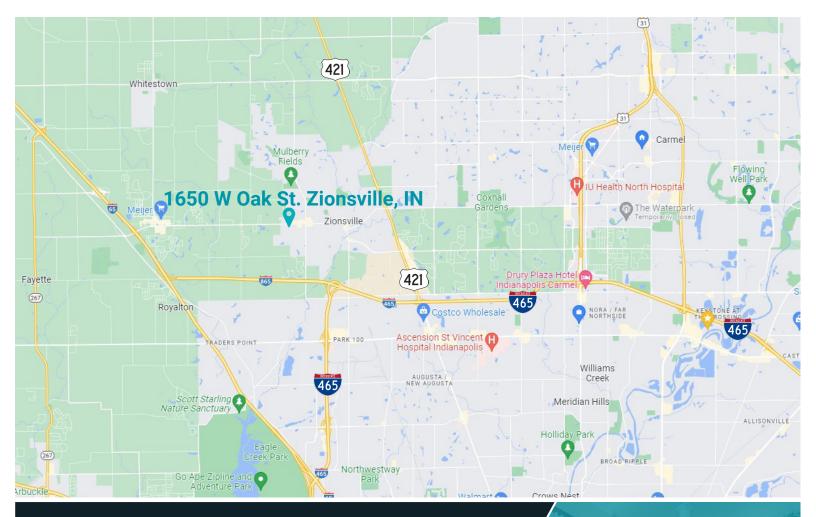

## PROPERTY HIGHLIGHTS

- Available For Lease:
  - Suite 104: 3,415 SF MEDICAL SPEC SUITE
  - Suite 210: 2,156 SF MEDICAL SPEC SUITE
- Witham Hospital anchored MOB with the following services: internal medicine, OB/GYN, pediatrics, surgery suites, radiology, audiology, physical & occupational therapy, and laboratory
- Ample parking and canopied entrance
- Handicapped accessible restrooms on each floor and gurney-sized elevators
- Located on main corridor in rapidly growing community