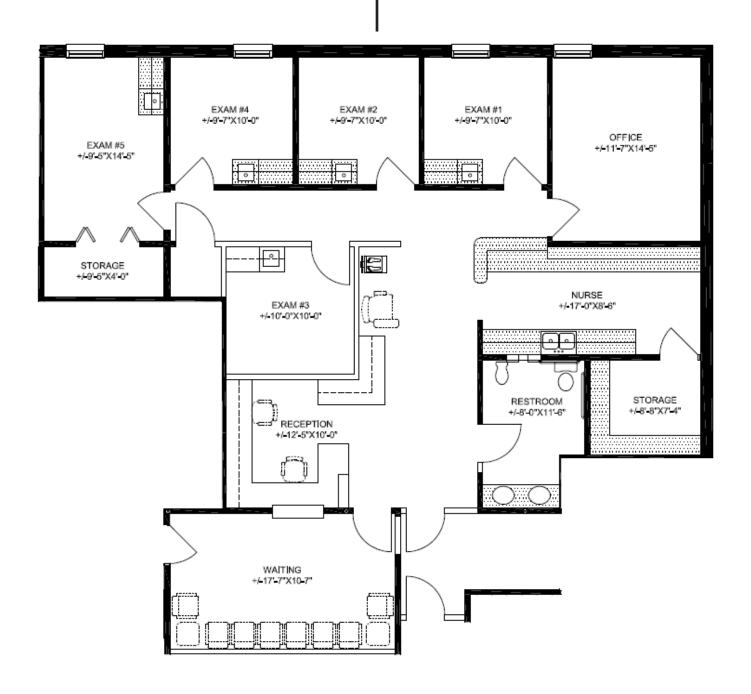

## PROPERTY HIGHLIGHTS

- Available For Lease:
  - Suite 104: 3,415 SF MEDICAL SPEC SUITE
  - Suite 210: 2,156 SF MEDICAL SPEC SUITE
- Witham Hospital anchored MOB with the following services: internal medicine, OB/GYN, pediatrics, surgery suites, radiology, audiology, physical & occupational therapy, and laboratory
- Ample parking and canopied entrance
- Handicapped accessible restrooms on each floor and gurney-sized elevators
- Located on main corridor in rapidly growing community





Charles Yeo, CCIM, CPM

SVP, Brokerage 317-288-9006 cyeo@cciin.com

Cornerstone Companies, Inc. 8902 N Meridian Street, Suite 205 Indianapolis, IN, 46260

## **FLOOR PLANS**



Suite 104: 3,415 SF MEDICAL SPEC SUITE

## **FLOOR PLANS**

Suite 210: 2,156 SF MEDICAL SPEC SUITE