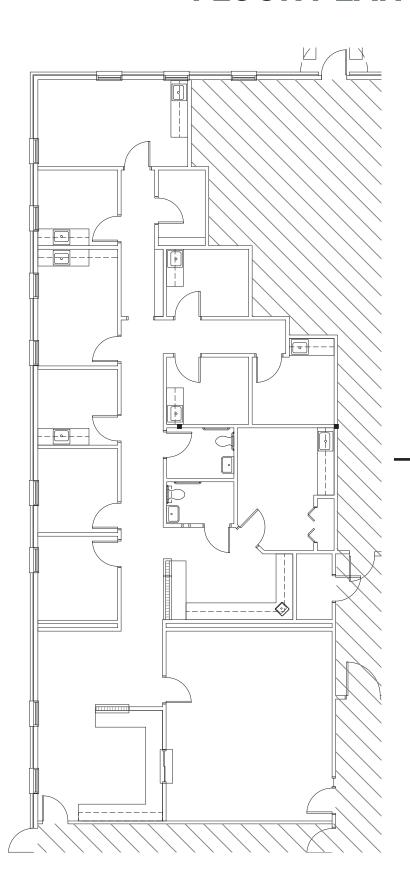

## PROPERTY HIGHLIGHTS

- Available For Lease:
  - Suite 104: 3,415 SF MEDICAL SPEC SUITE
  - Suite 210: 2,156 SF MEDICAL SPEC SUITE
- Witham Hospital anchored MOB with the following services: internal medicine, OB/GYN, pediatrics, surgery suites, radiology, audiology, physical & occupational therapy, and laboratory
- Ample parking and canopied entrance
- Handicapped accessible restrooms on each floor and gurney-sized elevators
- Located on main corridor in rapidly growing community





Charles Yeo, CCIM, CPM

SVP, Brokerage 317-288-9006 cyeo@cciin.com

Cornerstone Companies, Inc. 8902 N Meridian Street, Suite 205 Indianapolis, IN, 46260

## **FLOOR PLANS**



Suite 104: 3,415 SF MEDICAL SPEC SUITE

## **FLOOR PLANS**

Suite 210: 2,156 SF MEDICAL SPEC SUITE