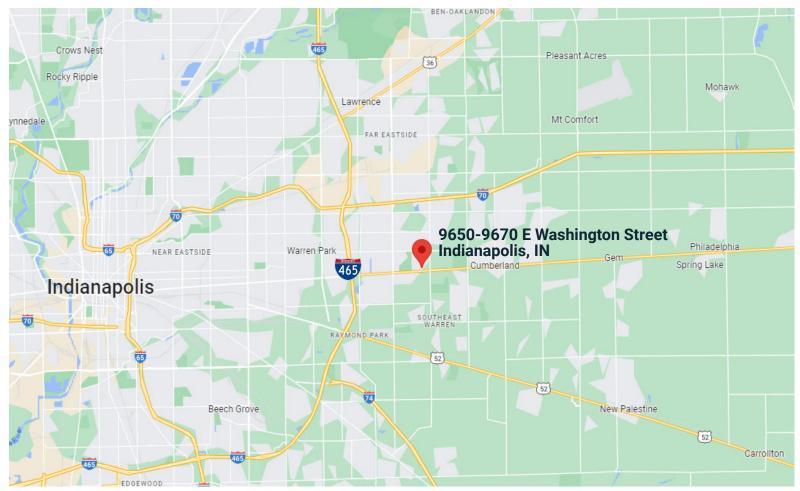

## PROPERTY HIGHLIGHTS

- 62,386 SF Class A medical office building with surgery center, radiology, and lab
- 4,601 SF Available For Lease:
  - Suite 205: 2,164 SF
  - Suite 235A: 2,437 SF
- Ample parking and covered patient drop-off
- Highly visible building and monument signage available
- Easily accessible from I-465
- Abundance of area amenities including retail, restaurants, and lodging