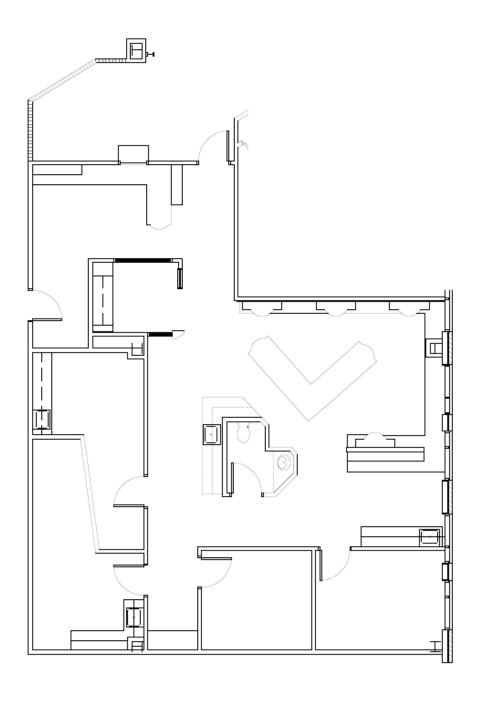

## PROPERTY HIGHLIGHTS

- 62,386 SF Class A medical office building with surgery center, radiology, and lab
- 4,601 SF Available For Lease:
  - Suite 205: 2,164 SF
  - Suite 235A: 2,437 SF
- Ample parking and covered patient drop-off
- Highly visible building and monument signage available
- Easily accessible from I-465
- Abundance of area amenities including retail, restaurants, and lodging



Ross Goyer EVP, Brokerage 317-493-6273 rgoyer@cciin.com

Cornerstone Companies, Inc. 8902 N Meridian Street, Suite 205 Indianapolis, IN, 46260

## **FLOOR PLANS**

Suite 205 2,164 SF



## **FLOOR PLANS**

Suite 235A 2,437 SF









sources deemed reliable, Owner, Cornerstone Companies, Inc., and/or their representatives, brokers or agents make no representation or warranty as to its accuracy or completeness. Any reliance on this information is solely at your own risk.