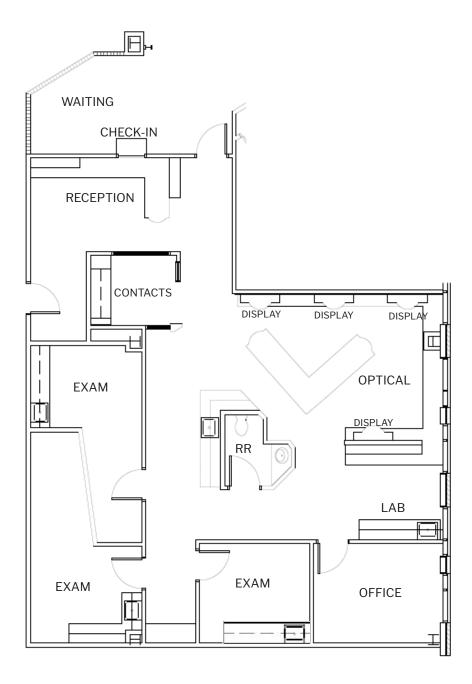

## PROPERTY HIGHLIGHTS

- 62,386 SF medical office building with surgery center, radiology, and lab
- 2,164 SF medical office space for lease
- Ample parking
- Covered patient drop-off
- Highly visible building with monument signage
  opportunities
- Easily accessible from I-465
- Abundance of area amenities including retail, restaurants, and lodging

METHODIST MEDICAL PLAZA EAST 9650-9670 E Washington Street Indianapolis, IN



Jennifer McAllister Brokerage Associate (317) 288-9022 jmcallister@cciin.com

Cornerstone Companies, Inc. 8902 N Meridian Street, Suite 205 Indianapolis, IN, 46260

## **FLOOR PLAN**

#### Suite 205 2,164 SF Former Optometry Office







# DEMOGRAPHICS 5-MILE RADIUS





61,433 Households



\$55,717

Median Household Income



Per Capita Income

### CONTACT

#### Jennifer McAllister

Brokerage Associate (317) 288-9022 jmcallister@cciin.com

CORNERSTONE



2022 Cornerstone Companies, Inc. All rights reserved. Although the information contained herein has been obtained from sources deemed reliable, Owner, Cornerstone Companies, Inc., and/or their representatives, brokers or agents make no representation or warranty as to its accuracy or completeness. Any reliance on this information is solely at your own risk.