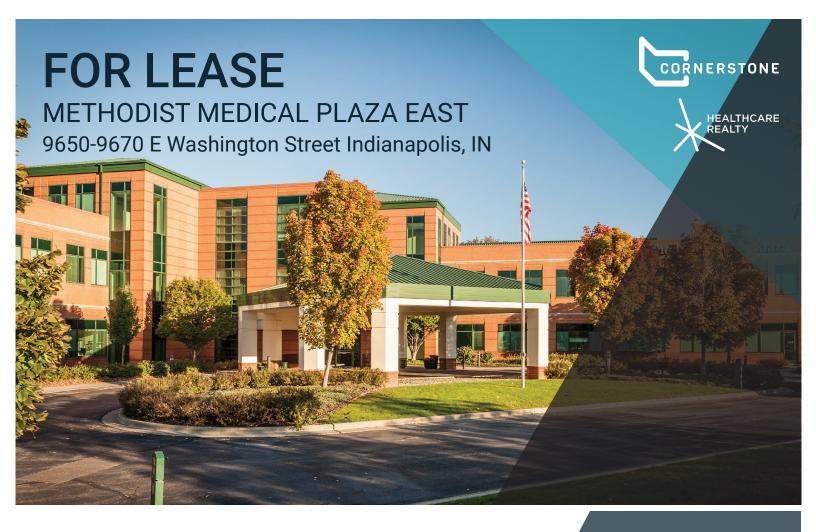

## PROPERTY HIGHLIGHTS

- 62,386 SF medical office building with surgery center, radiology, and lab
- 2,164 SF of medical space for lease
- · Ample parking with covered patient drop-off
- · Highly visible building monument signage available
- Easily accessible from I-465
- Abundance of area amenities including retail, restaurants, and lodging

METHODIST MEDICAL PLAZA EAST 9650-9670 E Washington Street Indianapolis, IN

Jennifer McAllister Brokerage Associate (317) 288-9022 jmcallister@cciin.com

Cornerstone Companies, Inc. 8902 N Meridian Street, Suite 205 Indianapolis, IN, 46260