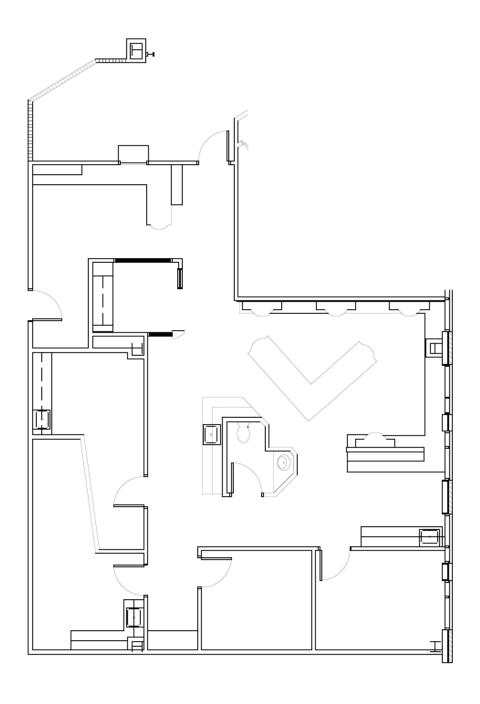

## **FLOOR PLANS**

Suite 205 2,164 SF

36.4 Median Age

61,433

**&** \$28,746

Households

Per Capita Income

\$55,717