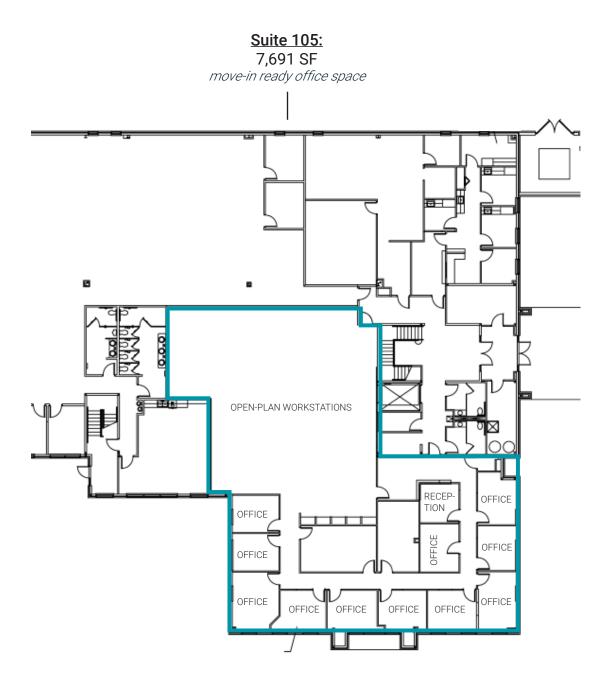

#### PROPERTY HIGHLIGHTS

- 17,054 SF For Lease:
  - Suite 105: 7,691 SF move-in ready office space
  - Suite 200: 2,260 SF
  - Suite 215: 3,024 SF 2nd gen medical space
  - Suite 230: 4,079 SF move-in ready office space
- Turnkey office space available
- Located in the heart of Glendale, minutes from Broad
   Ripple Village and Keystone Crossing
- Covered patient drop-off
- Monument signage available
- Competitive tenant improvement allowance

# **FLOOR PLANS**

## **1st Floor**