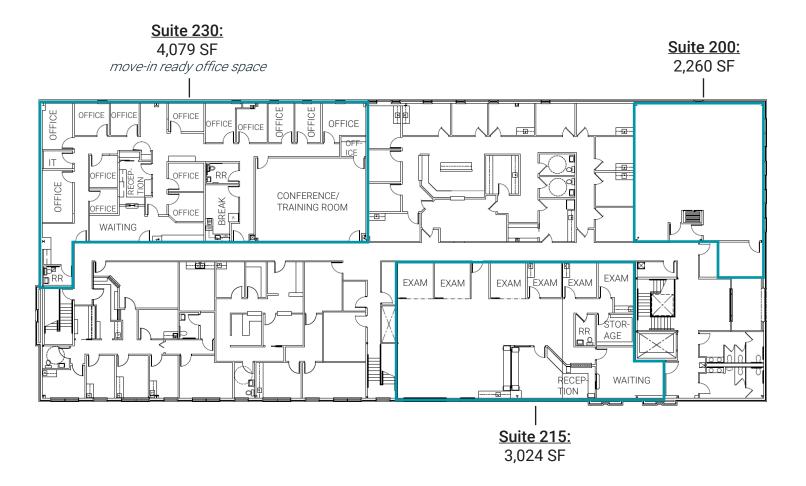

#### PROPERTY HIGHLIGHTS

- 17,054 SF For Lease:
  - Suite 105: 7,691 SF move-in ready office space
  - Suite 200: 2,260 SF
  - Suite 215: 3,024 SF 2nd gen medical space
  - Suite 230: 4,079 SF move-in ready office space
- Turnkey office space available
- Located in the heart of Glendale, minutes from Broad
   Ripple Village and Keystone Crossing
- Covered patient drop-off
- Monument signage available
- Competitive tenant improvement allowance

### **FLOOR PLANS**

#### **2nd Floor**