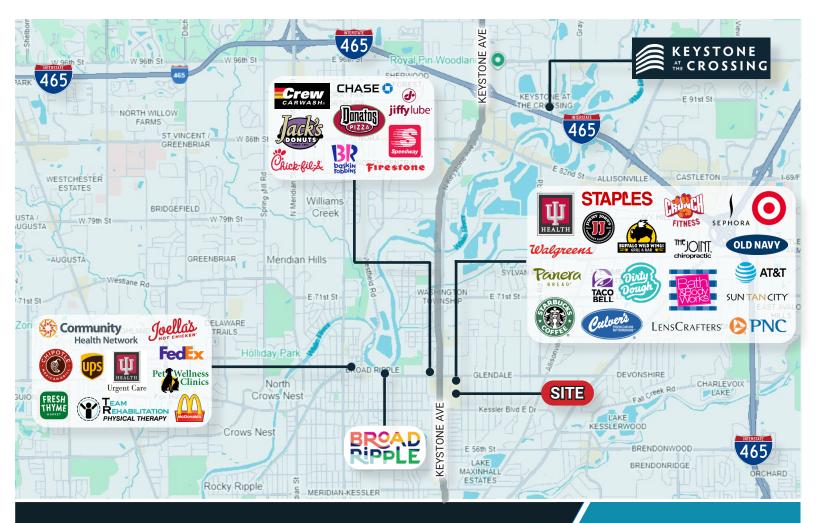

## TRAFFIC COUNT

41,813 vehicles per day on Keystone Ave.

15,750 vehicles per day on E Kessler Blvd.

## DEMOGRAPHICS (5 - mile radius)

224,772 Population

%

XX 36.4 Median Age