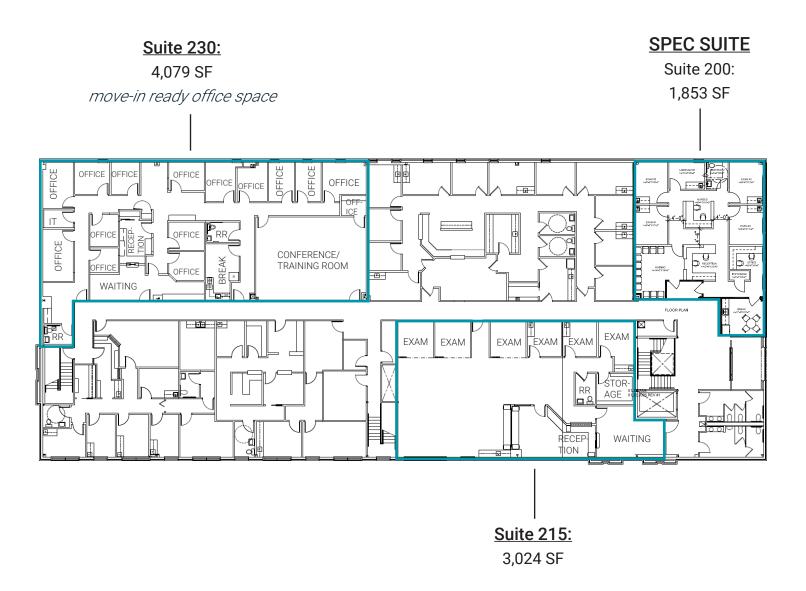

## 2nd Floor

#### PROPERTY HIGHLIGHTS

- 16,686 SF for lease:
  - Suite 105: 6,231 SF
  - Suite 115: 1,499 SF
  - Suite 200: 1,853 SF medical spec suite
  - Suite 215: 3,024 SF 2nd gen medical space
  - Suite 230: 4,079 SF move-in ready office space
- Located in the heart of Glendale, minutes from Broad Ripple Village
- · Abundant parking with covered patient drop-off
- Monument signage
- Competitive tenant improvement allowances
- Prime healthcare setting conveniently located near several major hospital systems
  - Ascension St. Vincent Hospital Indianapolis 6.9 miles
  - Community Hospital North 6.1 miles
  - IU Health Methodist Hospital 6.4 miles
  - IU Health University Hospital 8.6 miles
  - Sidney & Lois Eskenazi Hospital 8.1 miles
  - Community Hospital East 7.5 miles
  - IU Health Primary Care Indianapolis 0.8 miles
  - Community Physician Network, Family Medicine Care 1.3 miles