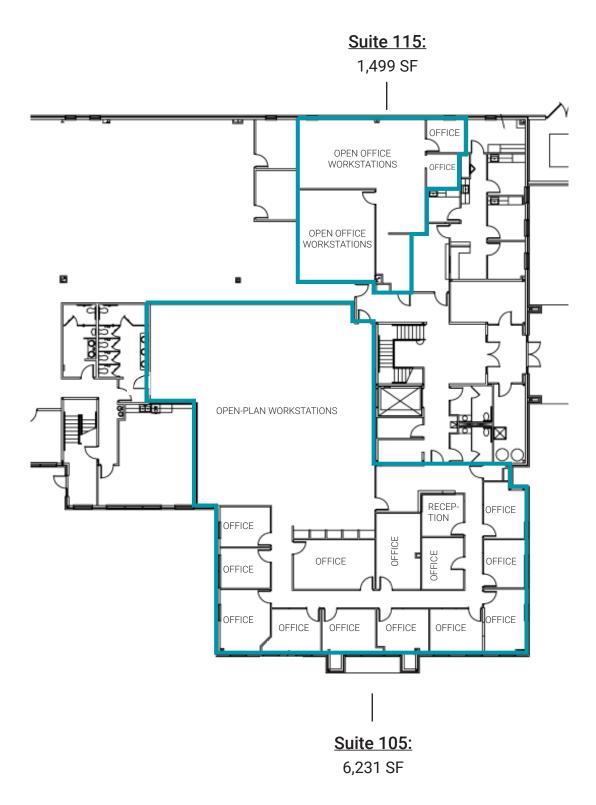

### <u>1st Floor</u>

#### PROPERTY HIGHLIGHTS

- 16,686 SF for lease:
  - Suite 105: 6,231 SF
  - Suite 115: 1,499 SF
  - Suite 200: 1,853 SF medical spec suite
  - Suite 215: 3,024 SF 2nd gen medical space
  - Suite 230: 4,079 SF move-in ready office space
- Located in the heart of Glendale, minutes from Broad Ripple Village
- · Abundant parking with covered patient drop-off
- Monument signage
- Competitive tenant improvement allowances
- Prime healthcare setting conveniently located near several major hospital systems
  - Ascension St. Vincent Hospital Indianapolis 6.9 miles
  - Community Hospital North 6.1 miles
  - IU Health Methodist Hospital 6.4 miles
  - IU Health University Hospital 8.6 miles
  - Sidney & Lois Eskenazi Hospital 8.1 miles
  - Community Hospital East 7.5 miles
  - IU Health Primary Care Indianapolis 0.8 miles
  - Community Physician Network, Family Medicine Care 1.3 miles