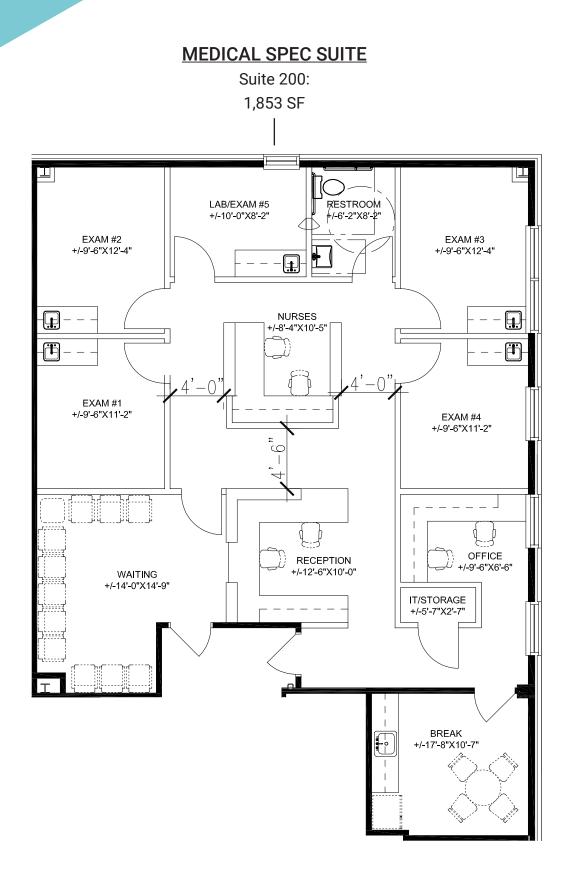

# MEDICAL SPEC SUITE COMING SOON!

#### PROPERTY HIGHLIGHTS

- 16,686 SF for lease:
  - Suite 105: 6,231 SF
  - Suite 115: 1,499 SF
  - Suite 200: 1,853 SF medical spec suite
  - Suite 215: 3,024 SF 2nd gen medical space
  - Suite 230: 4,079 SF move-in ready office space
- Located in the heart of Glendale, minutes from Broad Ripple Village
- · Abundant parking with covered patient drop-off
- Monument signage
- Competitive tenant improvement allowances
- Prime healthcare setting conveniently located near several major hospital systems
  - Ascension St. Vincent Hospital Indianapolis 6.9 miles
  - Community Hospital North 6.1 miles
  - IU Health Methodist Hospital 6.4 miles
  - IU Health University Hospital 8.6 miles
  - Sidney & Lois Eskenazi Hospital 8.1 miles
  - Community Hospital East 7.5 miles
  - IU Health Primary Care Indianapolis 0.8 miles
  - Community Physician Network, Family Medicine Care 1.3 miles