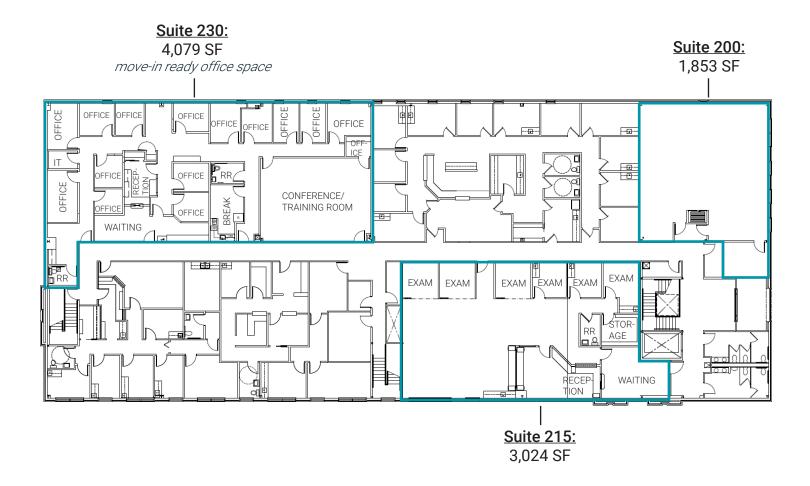

#### **FLOOR PLANS**

### **2nd Floor**

#### PROPERTY HIGHLIGHTS

- 16,686 SF for lease:
  - Suite 105: 6,231 SF
  - Suite 115: 1,499 SF
  - Suite 200: 1,853 SF
  - Suite 215: 3,024 SF 2nd gen medical space
  - Suite 230: 4,079 SF move-in ready office space
- Located in the heart of Glendale, minutes from Broad Ripple Village
- Abundant parking with covered patient drop-off
- Monument signage
- Competitive tenant improvement allowances
- Prime healthcare setting conveniently located near several major hospital systems
  - Ascension St. Vincent Hospital Indianapolis 6.9 miles
  - Community Hospital North 6.1 miles
  - IU Health Methodist Hospital 6.4 miles
  - IU Health University Hospital 8.6 miles
  - Sidney & Lois Eskenazi Hospital 8.1 miles
  - Community Hospital East 7.5 miles
  - IU Health Primary Care Indianapolis 0.8 miles
  - Community Physician Network, Family Medicine Care 1.3 miles