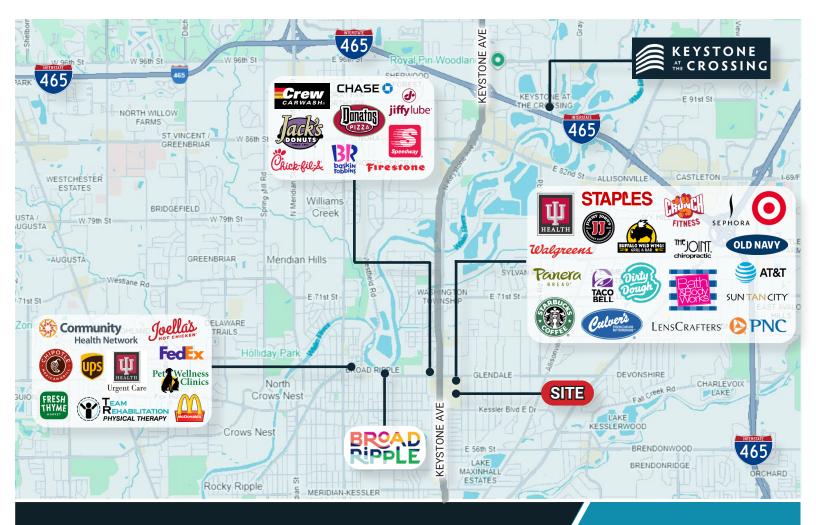

## TRAFFIC COUNT

41,813 vehicles per day on Keystone Ave.

15,750 vehicles per day on E Kessler Blvd.