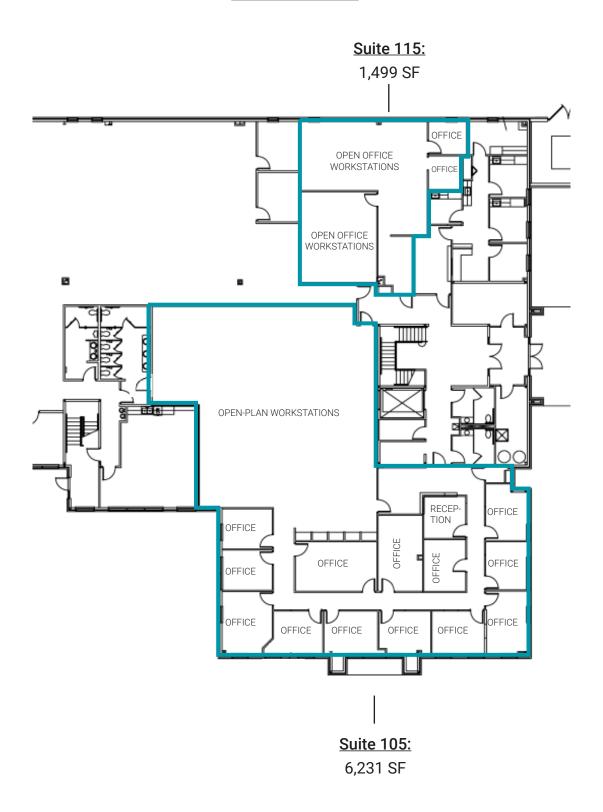

# **FLOOR PLANS**

## **1st Floor**

#### PROPERTY HIGHLIGHTS

- 16,686 SF for lease:
  - Suite 105: 6,231 SF
  - Suite 115: 1,499 SF
  - Suite 200: 1,853 SF
  - Suite 215: 3,024 SF 2nd gen medical space
  - Suite 230: 4,079 SF move-in ready office space
- Located in the heart of Glendale, minutes from Broad Ripple Village
- Abundant parking with covered patient drop-off
- Monument signage
- Competitive tenant improvement allowances
- Prime healthcare setting conveniently located near several major hospital systems
  - Ascension St. Vincent Hospital Indianapolis 6.9 miles
  - Community Hospital North 6.1 miles
  - IU Health Methodist Hospital 6.4 miles
  - IU Health University Hospital 8.6 miles
  - Sidney & Lois Eskenazi Hospital 8.1 miles
  - Community Hospital East 7.5 miles
  - IU Health Primary Care Indianapolis 0.8 miles
  - Community Physician Network, Family Medicine Care 1.3 miles