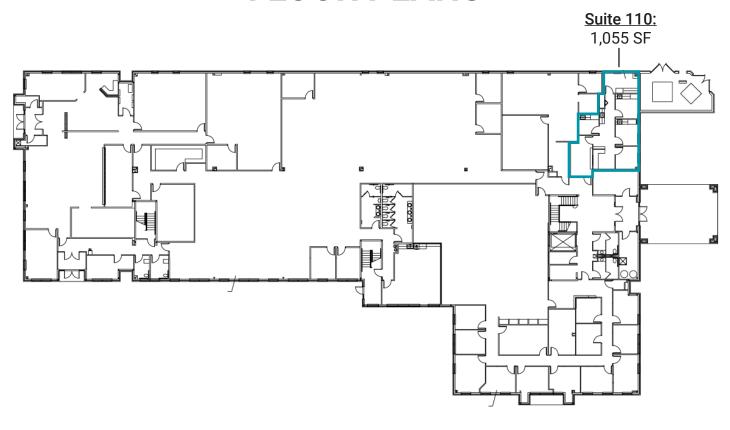

## PROPERTY HIGHLIGHTS

- 10,418 SF For Lease:
  - Suite 110: 1,055 SF
  - Suite 200: 2,260 SF
  - Suite 215: 3,024 SF
  - Suite 230: 4,079 SF | move-in ready office space
- 2nd gen office and medical space available
- Located in the heart of Glendale, minutes from
  Broad Ripple Village and Keystone Crossing
- Covered patient drop-off

## **FLOOR PLANS**