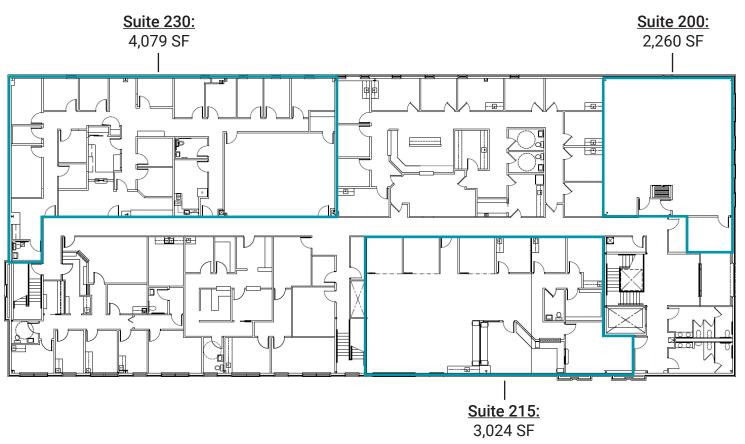

## PROPERTY HIGHLIGHTS

- 10,418 SF For Lease:
  - Suite 110: 1,055 SF
  - Suite 200: 2,260 SF
  - Suite 215: 3,024 SF
  - Suite 230: 4,079 SF | move-in ready office space
- 2nd gen office and medical space available
- Located in the heart of Glendale, minutes from
  Broad Ripple Village and Keystone Crossing
- Covered patient drop-off

## **FLOOR PLANS**