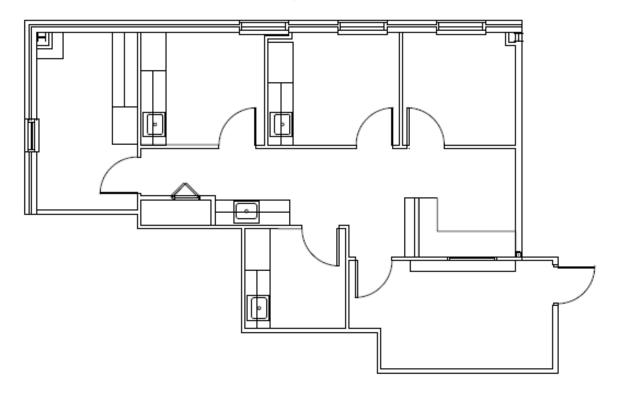

## **FLOOR PLANS**

Suite 215: 3,024 SF

Suite 200: 2,260 SF

## **FLOOR PLANS**

Suite 230: 4,079 SF

Suite 110: 1,055 SF