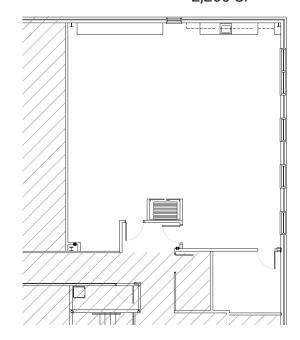

## **FLOOR PLANS**

Suite 215: 3,024 SF

Suite 200: 2,260 SF

## **FLOOR PLANS**

Suite 230: 4,079 SF

Suite 110: 1,055 SF