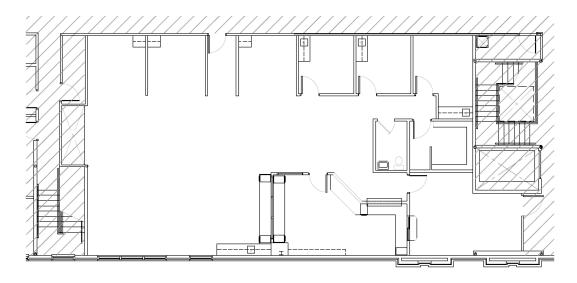

### PROPERTY HIGHLIGHTS

- 10,418 SF For Lease:
  - Suite 110: 1,055 SF
  - Suite 200: 2,260 SF
  - Suite 215: 3,024 SF
  - Suite 230: 4,079 SF | move-in ready office space
- 2nd gen office and medical space available
- Located in the heart of Glendale, minutes from
  Broad Ripple Village and Keystone Crossing
- Covered patient drop-off



2620 Kessler Blvd. East Dr. Indianapolis, IN



Ross Goyer EVP, Brokerage 317-493-6273 rgoyer@cciin.com

Cornerstone Companies, Inc. 8902 N Meridian Street, Suite 205 Indianapolis, IN, 46260

## **FLOOR PLANS**

Suite 215: 3,024 SF





Suite 200: 2,260 SF







## **FLOOR PLANS**

Suite 230: 4,079 SF



Suite 110: 1,055 SF







# TRAFFIC COUNT

 $41,81\overline{3}$  vehicles per day on Keystone Ave.

15,750 vehicles per day on E Kessler Blvd.

## $DEMOGRAPHICS \ {\scriptsize (5-mile\ radius)}$











CONTACT







Median Household Income