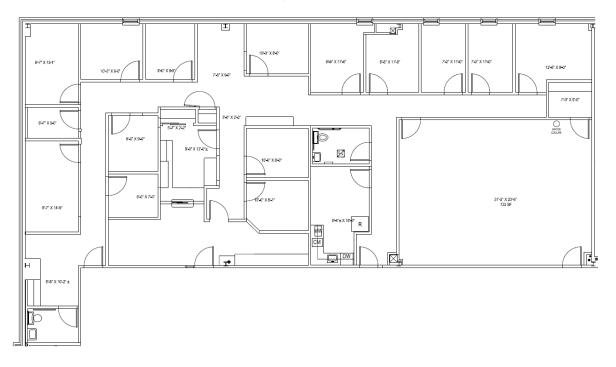

## **FLOOR PLANS**

Suite 215: 3,024 SF

Suite 200: 2,260 SF

## **FLOOR PLANS**

Suite 230: 4,079 SF

Suite 110: 1,055 SF