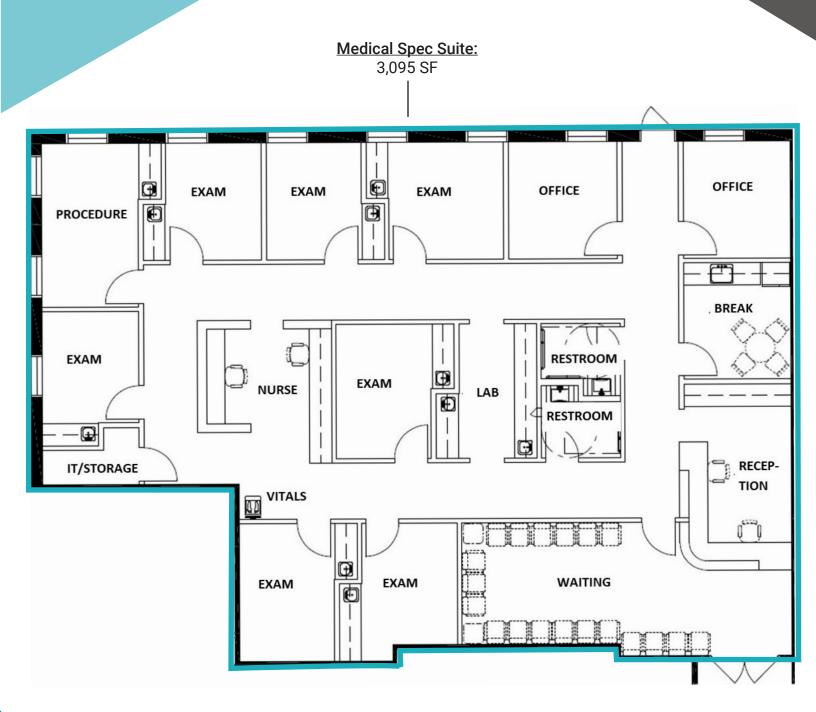

#### **PROPERTY HIGHLIGHTS**

- For Lease (Max. Contiguous: 17,704 SF):
  - NEW-TO-MARKET Medical Spec Suite: 3,095 SF
  - Suite 2312-225: 5,271 SF
  - Suite 2312-250: 9,338 SF
- Easy commute from Community Howard Regional Hospital and Ascension St. Vincent Hospital
- Professionally managed, multi-tenant medical office park
- Convenient, to-your-door parking
- Separate suite entrance for employees and providers

# NEW - TO - MARKET: MEDICAL SPEC SUITE COMING SOON!

Kokomo, IN 46902