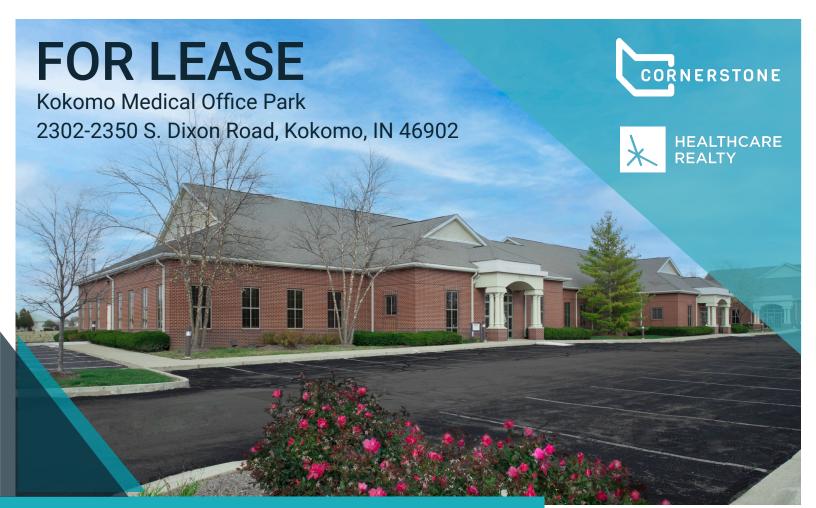

/////////

#### **PROPERTY HIGHLIGHTS**

- For Lease (Max. Contiguous: 17,704 SF):
  - NEW-TO-MARKET Medical Spec Suite: 3,095 SF
  - Suite 2312-225: 5,271 SF
  - Suite 2312-250: 9,338 SF
- Easy commute from Community Howard Regional Hospital and Ascension St. Vincent Hospital
- Professionally managed, multi-tenant medical office park
- Convenient, to-your-door parking
- Separate suite entrance for employees and providers

Kokomo Medical Office Park 2302-2350 S. Dixon Road Kokomo, IN 46902

### CONTACT

Charles Yeo, CCIM, CPM SVP, Brokerage 317.288.9006 cyeo@cciin.com

Cornerstone Companies, Inc. 8902 N Meridian Street, Suite 205 Indianapolis, IN, 46260

#### 

# NEW - TO - MARKET: MEDICAL SPEC SUITE COMING SOON!







Kokomo, IN 46902



## **TRAFFIC COUNT**

14,147 vehicles per day on