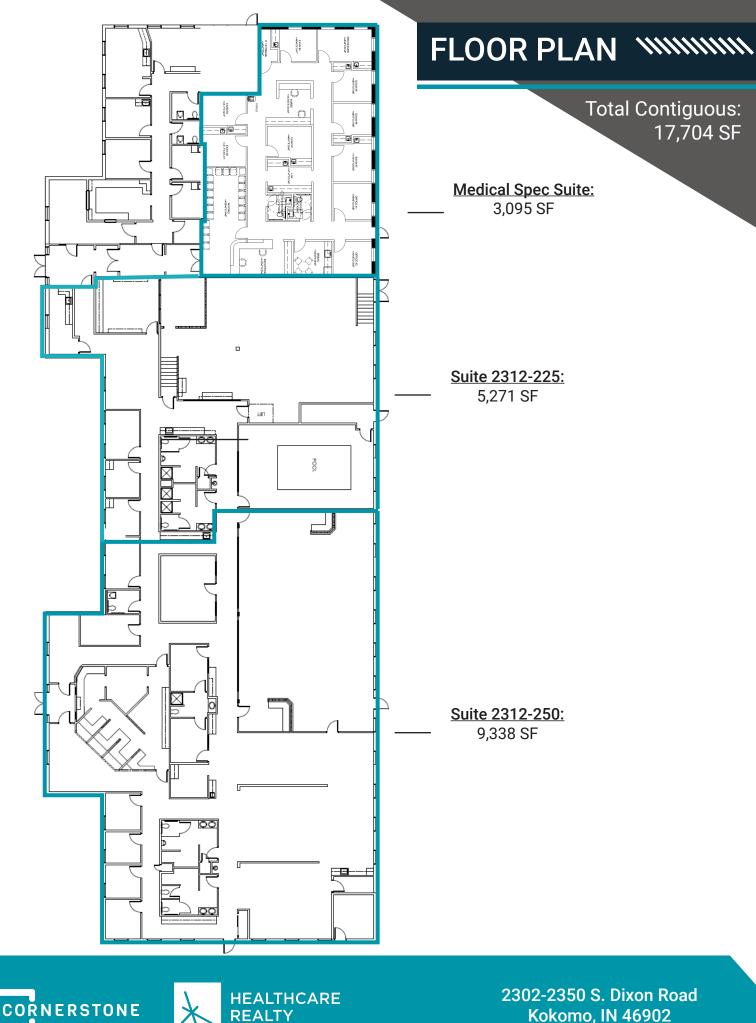

#### **PROPERTY HIGHLIGHTS**

- For Lease (Max. Contiguous: 17,704 SF):
  - NEW-TO-MARKET Medical Spec Suite: 3,095 SF
  - Suite 2312-225: 5,271 SF
  - Suite 2312-250: 9,338 SF
- Easy commute from Community Howard Regional Hospital and Ascension St. Vincent Hospital
- Professionally managed, multi-tenant medical office park
- Convenient, to-your-door parking
- Separate suite entrance for employees and providers