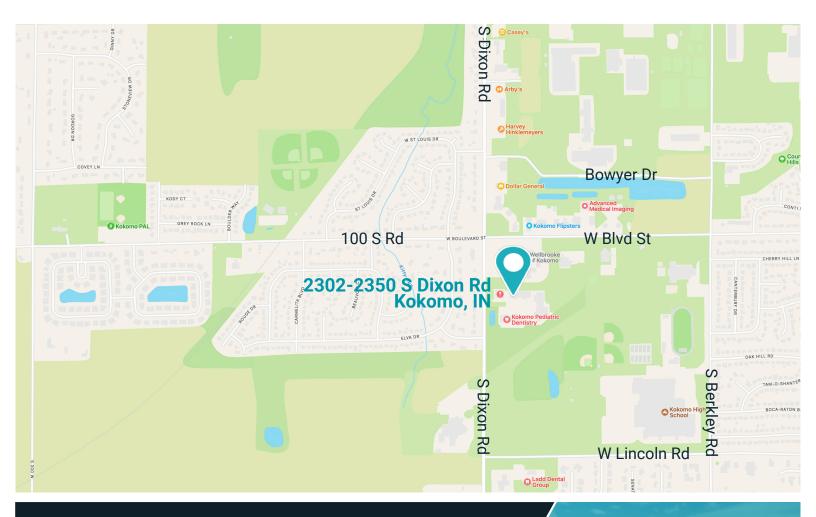

Kokomo Medical Office Park 2302-2350 S. Dixon Road Kokomo, IN 46902

## **TRAFFIC COUNT**

14,147 vehicles per day on South Dixon Road