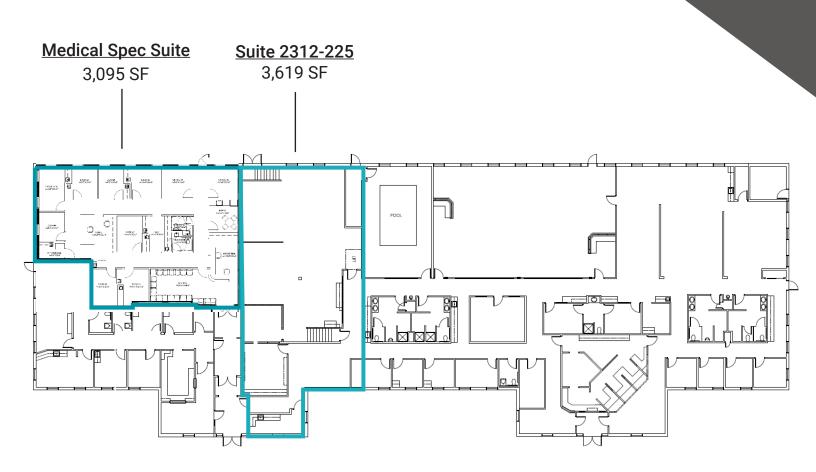

## PROPERTY HIGHLIGHTS

- For Lease:
  - Medical Spec Suite: 3,095 SF includes \$3/SF moving allowance
  - Suite 2312-225: 3,619 SF
  - Max. Contiguous: 6,714 SF
- Easy commute from Community Howard Regional Hospital and Ascension St. Vincent Hospital
- Professionally managed, multi-tenant medical office park
- Convenient, to-your-door parking
- Separate suite entrance for employees and providers
- Competitive tenant improvement allowance available

## FLOOR PLAN WWW.

MAX. CONTIGUOUS: 6,714 SF