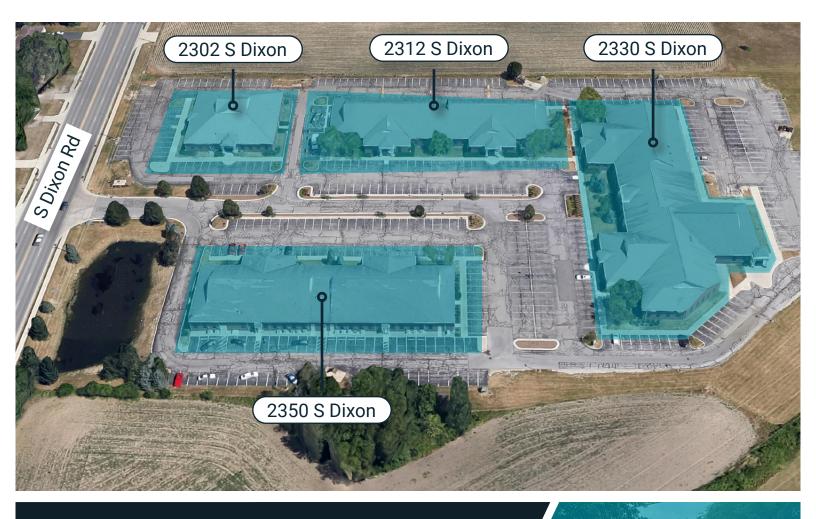

c Suite: 3,095 SF includes \$3/SF moving allowance
  - Suite 2312-225: 3,619 SF
  - Max. Contiguous: 6,714 SF
- Easy commute from Community Howard Regional Hospital and Ascension St. Vincent Hospital
- Professionally managed, multi-tenant medical office park
- Convenient, to-your-door parking
- Separate suite entrance for employees and providers
- Competitive tenant improvement allowance available

Kokomo Medical Office Park 2302-2350 S. Dixon Road Kokomo, IN 46902



Charles Yeo, CCIM, CPM SVP, Brokerage 317.288.9006 cyeo@cciin.com

Cornerstone Companies, Inc. 8902 N Meridian Street, Suite 205 Indianapolis, IN, 46260

### 

# MEDICAL SPEC SUITE COMING SOON!

#### **Medical Spec Suite**

3,095 SF

\$3/SF Moving Allowance Included







## FLOOR PLAN WWW.

MAX. CONTIGUOUS: 6,714 SF









## **TRAFFIC COUNT**

14,147 vehicles per day on South Dixon Road

# **DEMOGRAPHICS** (5 - mile radius)



72,288 Population



Median Age



30,564 Households



\$70,839 Average Household Income



CONTACT

Charles Yeo, CCIM, CPM SVP, Brokerage 317.288.9006

**KOKOMO MEDICAL** 



**HEALTHCARE**