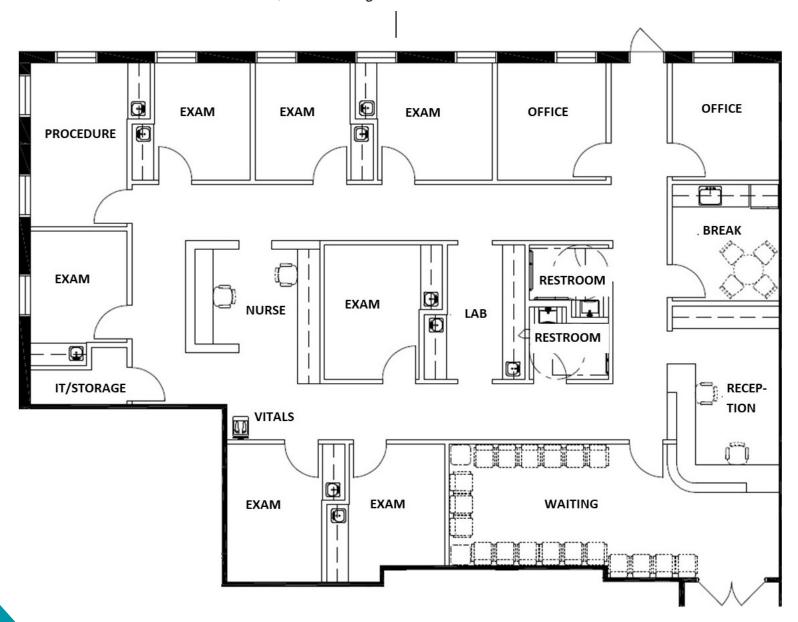

# MEDICAL SPEC SUITE COMING SOON!

#### **Medical Spec Suite**

3,095 SF

\$3/SF Moving Allowance Included