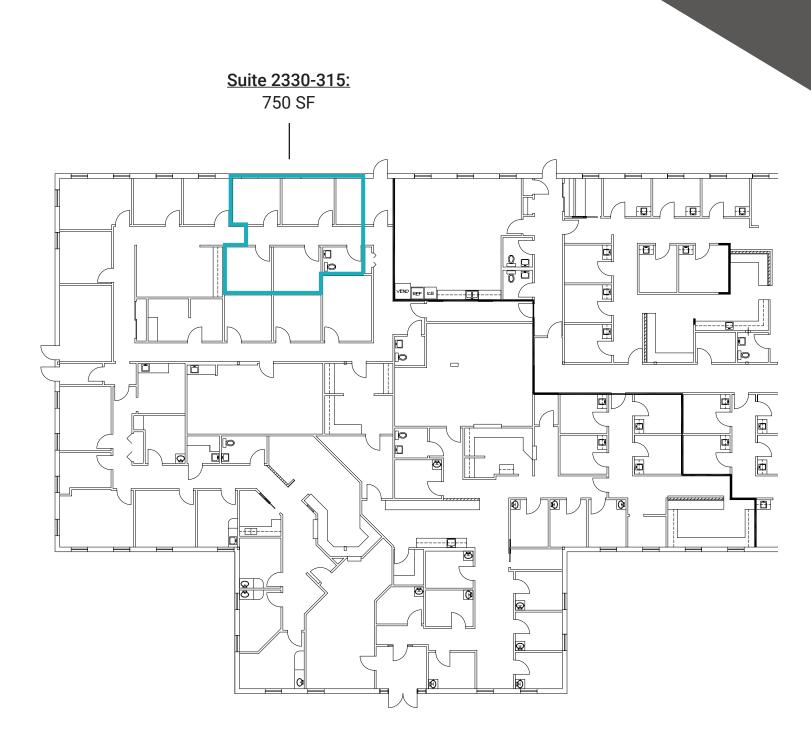

#### **PROPERTY HIGHLIGHTS**

- For Lease:
  - Medical Spec Suite: 3,095 SF includes \$3/SF moving allowance

- Suite 2312-225: 3,619 SF
- Suite 2330-315: 750 SF
- Max. Contiguous: 6,714 SF
- Easy commute from Community Howard Regional Hospital and Ascension St. Vincent Hospital
- Professionally managed, multi-tenant medical office park
- Convenient, to-your-door parking
- Separate suite entrance for employees and providers
- Competitive tenant improvement allowance available