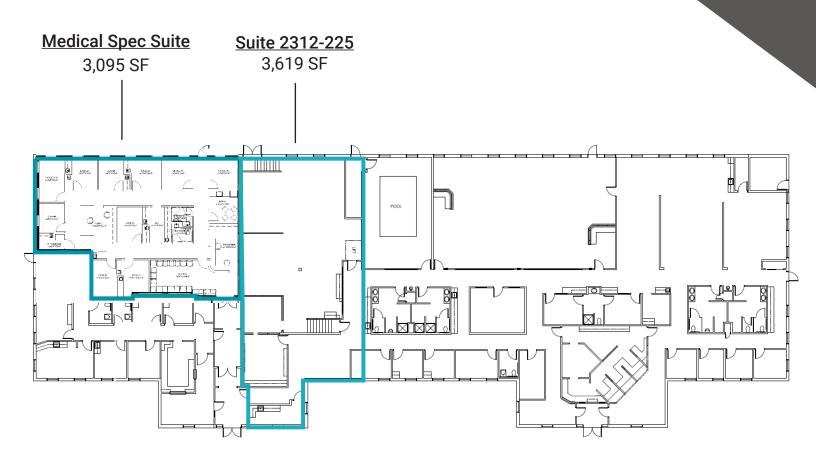

#### **PROPERTY HIGHLIGHTS**

- For Lease:
  - Medical Spec Suite: 3,095 SF includes \$3/SF moving allowance

- Suite 2312-225: 3,619 SF
- Suite 2330-315: 750 SF
- Max. Contiguous: 6,714 SF
- Easy commute from Community Howard Regional Hospital and Ascension St. Vincent Hospital
- Professionally managed, multi-tenant medical office park
- Convenient, to-your-door parking
- Separate suite entrance for employees and providers
- Competitive tenant improvement allowance available

## 

MAX. CONTIGUOUS: 6,714 SF

HEALTHCARE REALTY 2302-2350 S. Dixon Road Kokomo, IN 46902