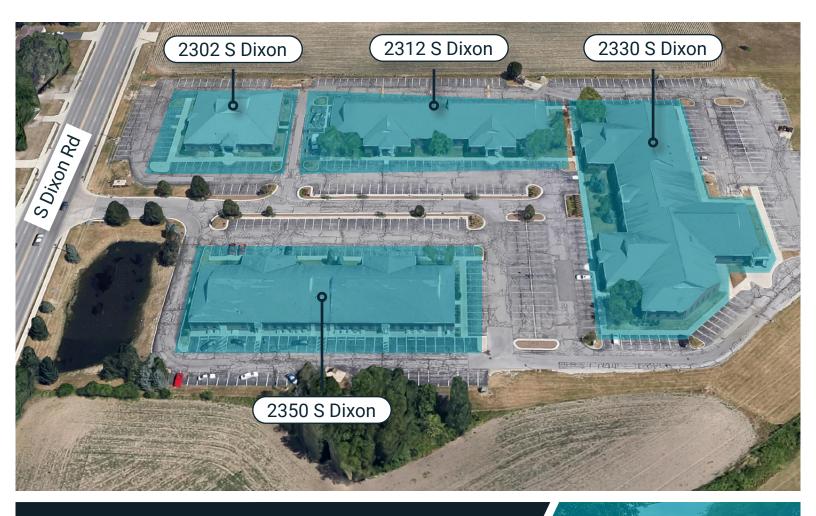

# FOR LEASE

Kokomo Medical Office Park 2302-2350 S. Dixon Road, Kokomo, IN 46902

Kokomo Medical Office Park 2302-2350 S. Dixon Road Kokomo, IN 46902

2302-2350 S. Dixon Road Kokomo, IN 46902

## 

2302-2350 S. Dixon Road Kokomo, IN 46902