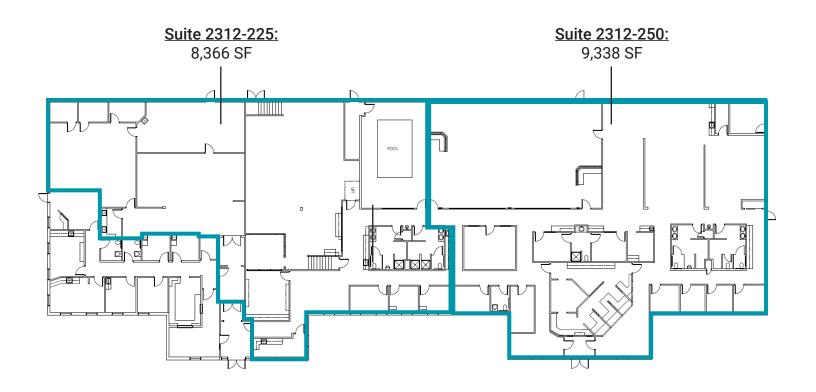

## PROPERTY HIGHLIGHTS

- For Lease:
  - Suite 2312-250: 9,338 SF
  - Suite 2312-225: 8,366 SF
  - Max. contiguous: 17,704 SF
- Easy commute from Community Howard Regional Hospital and Ascension St. Vincent Hospital
- Professionally managed, multi-tenant medical office park
- Convenient, to-your-door parking
- Additional employee/provider entrance in rear

## **FLOOR PLAN**