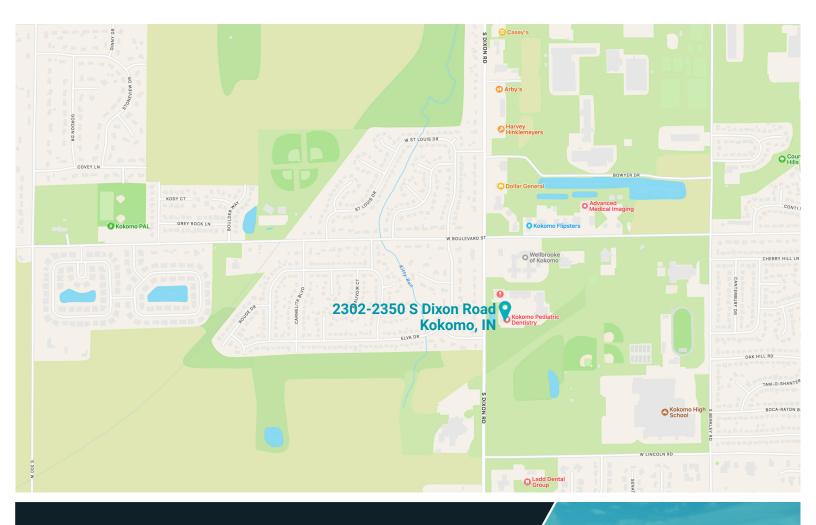

## PROPERTY HIGHLIGHTS

- For Lease:
  - Suite 2312-250: 9,338 SF
  - Suite 2312-225: 8,366 SF
  - Max. contiguous: 17,704 SF
- Easy commute from Community Howard Regional Hospital and Ascension St. Vincent Hospital
- Professionally managed, multi-tenant medical office park
- Convenient, to-your-door parking
- Additional employee/provider entrance in rear





Charles Yeo, CCIM, CPM SVP, Brokerage 317-288-9006 cyeo@cciin.com

Cornerstone Companies, Inc. 8902 N Meridian Street, Suite 205 Indianapolis, IN, 46260

## **FLOOR PLAN**







## **TRAFFIC COUNT**

14,147 vehicles per day on South Dixon Road

## DEMOGRAPHICS (5 - mile radius)



72,288

Population





30,564 Households



\$52,689 Median Household Income



Charles Yeo, CCIM, CPM SVP, Brokerage 317-288-9006 cyeo@cciin.com