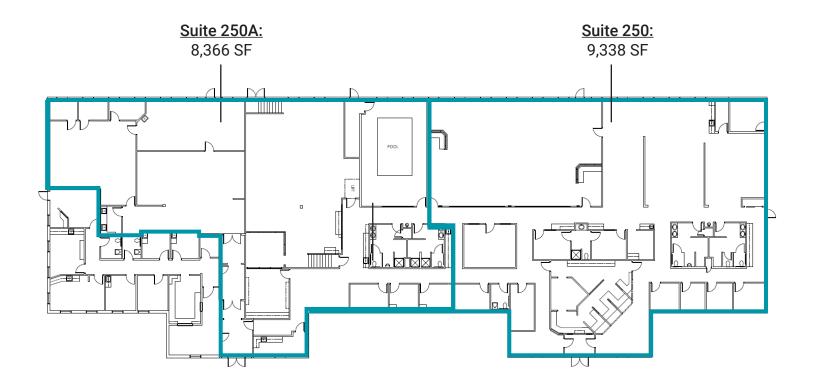

## **FLOOR PLAN**

## **PROPERTY HIGHLIGHTS**

- Available For Lease:
  - Suite 250: 9,338 SF
  - Suite 250A: 8,366 SF
- Easy commute from Community Howard Regional Hospital and Ascension St. Vincent Hospital
- Professionally managed multi-tenant medical office park
- Convenient patient & employee parking