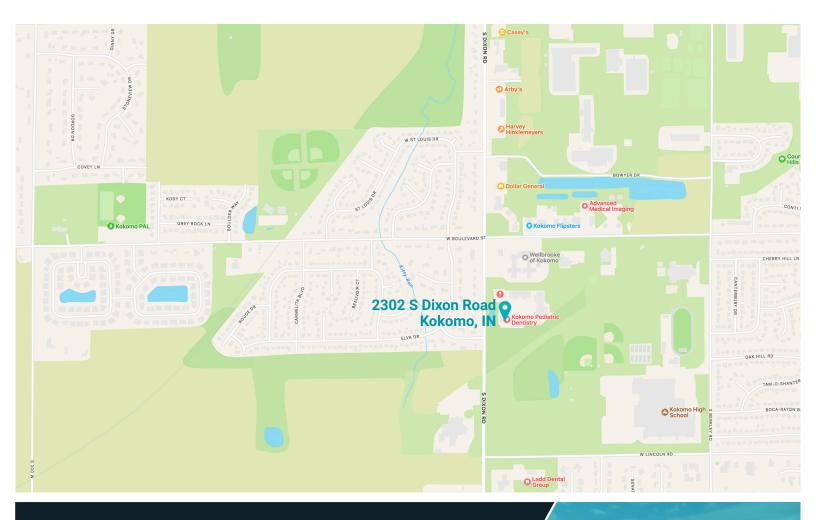

## **PROPERTY HIGHLIGHTS**

- Available For Lease:
  - Suite 250: 9,338 SF
  - Suite 250A: 8,366 SF
- Easy commute from Community Howard Regional Hospital and Ascension St. Vincent Hospital
- Professionally managed multi-tenant medical office park
- Convenient patient & employee parking



Charles Yeo, CCIM, CPM VP, Brokerage 317-288-9006 cyeo@cciin.com

Cornerstone Companies, Inc. 8902 N Meridian Street, Suite 205 Indianapolis, IN, 46260

## **FLOOR PLAN**







# TRAFFIC COUNT

14,147 vehicles per day on S Dixon Rd

# KEY TENANTS



# Circle City ABA

### KOKOMO MEDICAI OFFICE PARK



#### Charles Yeo, CCIM, CPM VP, Brokerage 317-288-9006 cyeo@cciin.com



© 2022 Cornerstone Companies, Inc. All rights reserved. Although the information contained herein has been obtained from sources deemed reliable, Owner, Cornerstone Companies, Inc., and/or their representatives, brokers or agents make no representation or warranty as to its accuracy or completeness. Any reliance on this information is solely at your own risk.