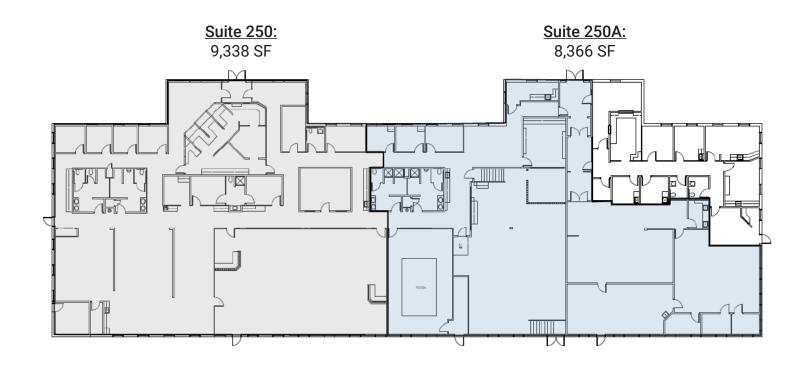

### **FLOOR PLANS**

#### PROPERTY HIGHLIGHTS

- Available For Lease:
  - Suite 130: 1,825 SF
  - Suite 250: 9,338 SF
  - Suite 250A: 8,366 SF
- Easy commute from Community Howard Regional
  Hospital and Ascension St. Vincent Hospital
- Professionally managed multi-tenant medical office park
- Convenient patient & employee parking