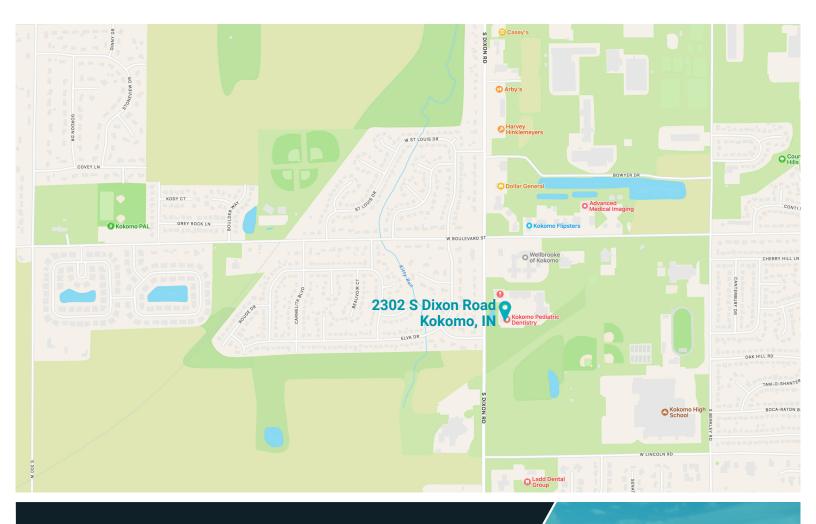

#### PROPERTY HIGHLIGHTS

- Available For Lease:
  - Suite 130: 1,825 SF
  - Suite 250: 9,338 SF
  - Suite 250A: 8,366 SF
- Easy commute from Community Howard Regional
  Hospital and Ascension St. Vincent Hospital
- Professionally managed multi-tenant medical office park
- Convenient patient & employee parking



Charles Yeo, CCIM, CPM VP, Brokerage 317-288-9006 cyeo@cciin.com

Cornerstone Companies, Inc. 8902 N Meridian Street, Suite 205 Indianapolis, IN, 46260

### **FLOOR PLANS**









# TRAFFIC COUNT

14,147 vehicles per day on S Dixon Rd

# KEY TENANTS





#### OKOMO MEDICAL OFFICE PARK



Charles Yeo, CCIM, CPM VP, Brokerage 317-288-9006 cyeo@cciin.com





© 2022 Cornerstone Companies, Inc. All rights reserved. Although the information contained herein has been obtained from sources deemed reliable, Owner, Cornerstone Companies, Inc., and/or their representatives, brokers or agents make no representation or warranty as to its accuracy or completeness. Any reliance on this information is solely at your own risk.