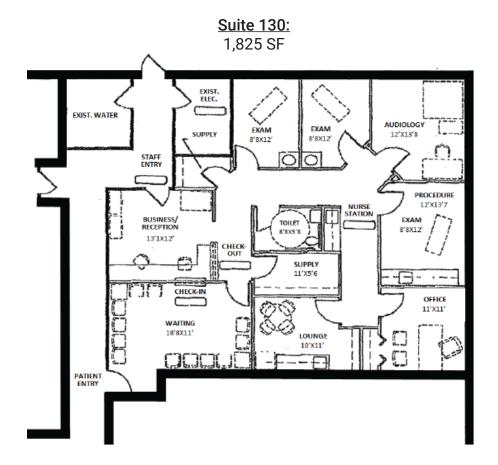

### **FLOOR PLANS**

#### PROPERTY HIGHLIGHTS

- Available For Lease:
  - Suite 130: 1,825 SF
  - Suite 250: 9,338 SF
  - Suite 250A: 8,366 SF
- Easy commute from Community Howard Regional
  Hospital and Ascension St. Vincent Hospital
- Professionally managed multi-tenant medical office park
- Convenient patient & employee parking