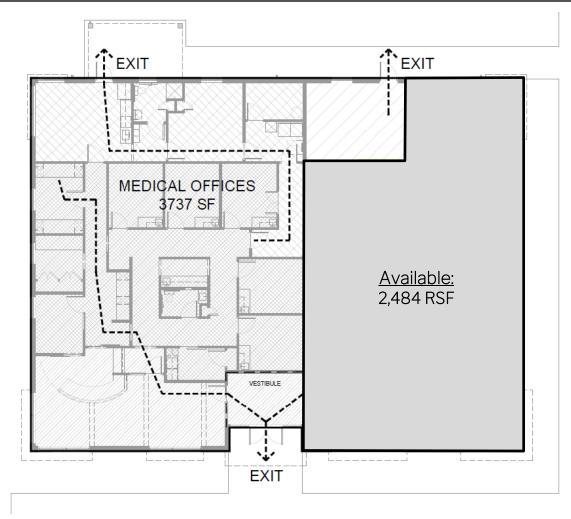

### FLOOR PLAN

### **PROPERTY HIGHLIGHTS:**

- 6,221 SF Medical Office Building
- 2,484 RSF of medical space available for lease
- Located on Indy's southside in major healthcareoriented area
- Easy access to I-65
- Only 2 miles from St. Francis South Campus and
  2.5 miles from Community Hospital South
- Monument signage available
- Parking features electric vehicle charging stations
- All-electric, high efficiency building