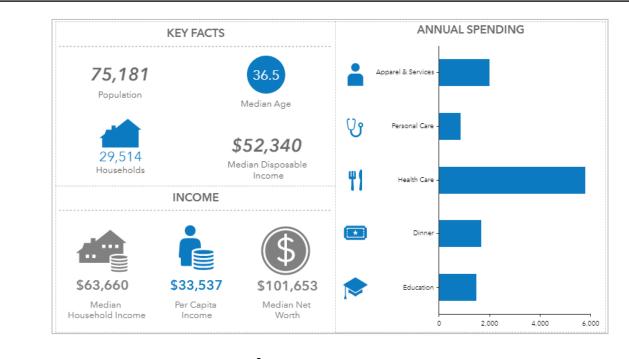

# FOR LEASE

### **PROPERTY HIGHLIGHTS:**

- 6,221 SF Medical Office Building
- 2,484 RSF of medical space available for lease
- Located on Indy's southside in major healthcareoriented area
- Easy access to I-65
- Only 2 miles from St. Francis South Campus and
  2.5 miles from Community Hospital South
- Monument signage available
- Parking features electric vehicle charging stations
- All-electric, high efficiency building



894 AIRPORT PARKWAY GREENWOOD, IN 46143

### CONTACT:

Charles Yeo, CCIM, CPM cyeo@cciin.com (317) 288-9006

#### CORNERSTONE COMPANIES, INC.

8902 N Meridian Street Suite 205 Indianapolis, IN 46260

For more, visit: CornerstoneCompaniesInc.com

### FLOOR PLAN







# LOCATION



# DEMOGRAPHICS





For more, visit: CornerstoneCompaniesInc.com