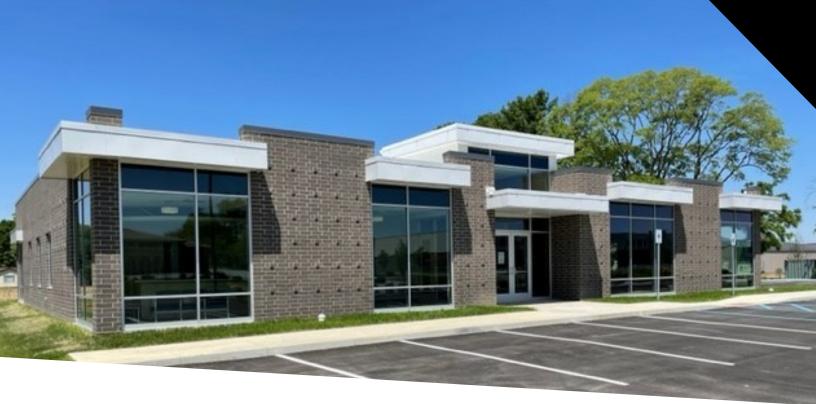

### **PROPERTY HIGHLIGHTS:**

- 6,221 SF Medical Office Building
- 2,484 RSF of medical space available for lease
- Located on Indy's southside in major healthcareoriented area
- Easy access to I-65
- Only 2 miles from St. Francis South Campus and
  2.5 miles from Community Hospital South
- Monument signage available
- Parking features electric vehicle charging stations
- All-electric, high efficiency building

894 AIRPORT PARKWAY GREENWOOD, IN 46143