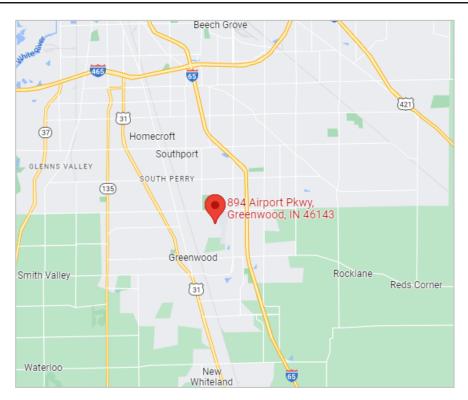

# FOR LEASE

### **PROPERTY HIGHLIGHTS:**

- 6,221 SF Medical Office Building
- 2,484 RSF of medical space available for lease
- Located on Indy's southside in major healthcareoriented area
- Easy access to I-65
- Only 2 miles from St. Francis South Campus and
  2.5 miles from Community Hospital South
- Monument signage available
- Parking features electric vehicle charging stations
- All-electric, high efficiency building



894 AIRPORT PARKWAY GREENWOOD, IN 46143

### CONTACT:

Charles Yeo, CCIM, CPM cyeo@cciin.com (317) 288-9006

#### CORNERSTONE COMPANIES, INC.

8902 N Meridian Street Suite 205 Indianapolis, IN 46260

For more, visit: CornerstoneCompaniesInc.com

### FLOOR PLAN







# LOCATION



# DEMOGRAPHICS





For more, visit: CornerstoneCompaniesInc.com