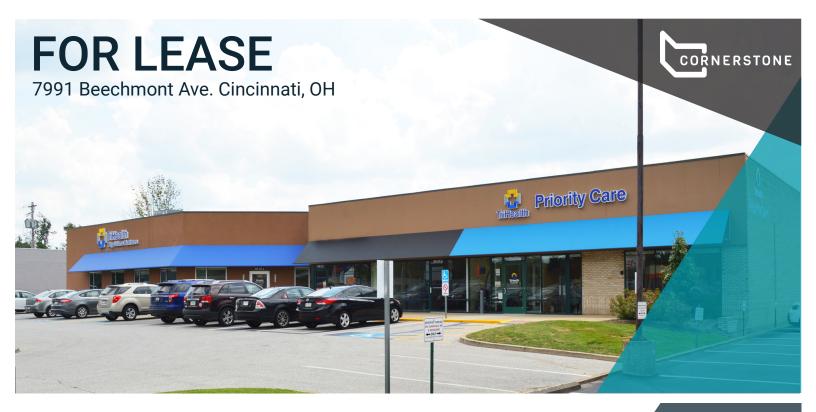

## PROPERTY HIGHLIGHTS

- Building Size: 18,820 SF
- 4,190 SF Available For Lease
- Ample parking 5/1,000 SF parking ratio
- Located on Beechmont Avenue, one of the most heavily traveled thoroughfares in Greater Cincinnati
- · High visibility with signage opportunities

7991 Beechmont Ave. Cincinnati, OH 45255

Ross Goyer EVP, Brokerage 317-288-9011 rgoyer@cciin.com

Cornerstone Medical Development 70 Birch Alley, Suite 240 Beavercreek, OH 45440

Suite 3: 4,190 RSF