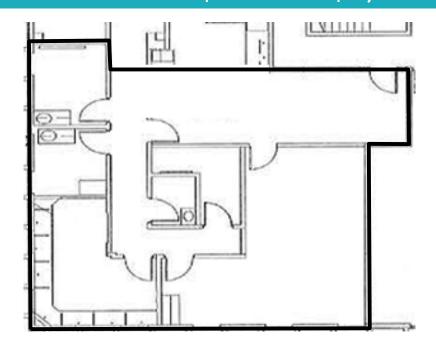

## **FOR LEASE**



IIIIIIIIII





## **PROPERTY DETAILS**

- 5,183 SF For Lease:
  - 8803-300: 1,338 SF
  - 8803-325: 1,896 SF
- Located on the highly traveled North Meridian
  Corridor
- Excellent visibility from Meridian Street with signage opportunities
- Convenient access to I-465
- Located between Ascension St. Vincent Indianapolis Hospital and IU Health North Hospital



8801, 8803 & 8805 N Meridian St. Indianapolis, IN 46260



**Bill McClamroch** Brokerage Associate 317.919.2992

bmcclamroch@cornerstonecompaniesinc.com

Cornerstone Companies, Inc. 8902 N Meridian Street, Suite 205, Indianapolis, IN cornerstonecompaniesinc.com | 317.841.9900





IMMININI

## FLOOR PLANS

8803 N Meridian Street



8803 N Meridian | Suite 325 | 1,896 RSF





## DEMOGRAPHICS (5 - mile radius)











\$82,092

Median Household Income



Bill McClamroch Brokerage Associate 317.919.2992 bmcclamroch@cciin.com

Cornerstone Companies, Inc. 8902 N Meridian Street, Suite 205 Indianapolis, IN 46260