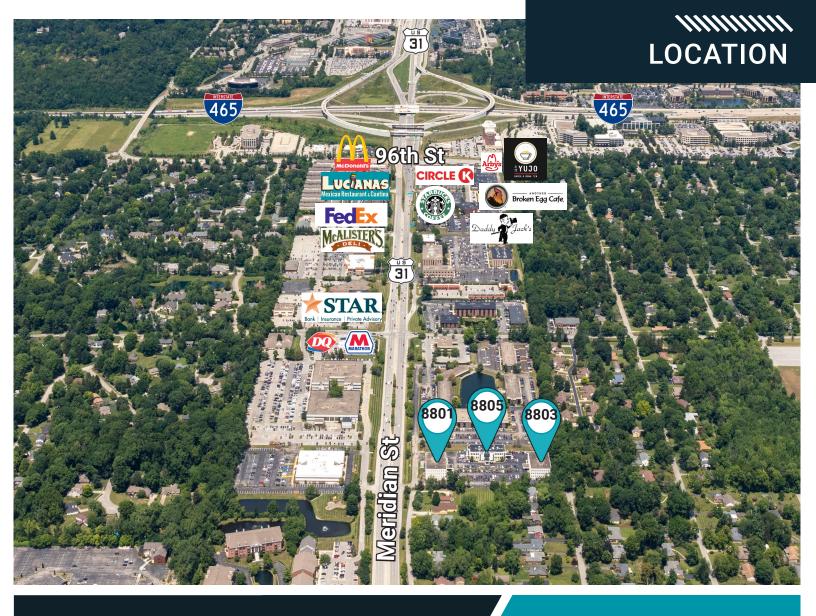

## **PROPERTY DETAILS**

- 5,183 SF For Lease:
  - 8803-300: 1,338 SF
  - 8803-325: 1,896 SF
- Located on the highly traveled North Meridian
  Corridor
- Excellent visibility from Meridian Street with signage opportunities
- Convenient access to I-465
- Located between Ascension St. Vincent Indianapolis Hospital and IU Health North Hospital

8801, 8803 & 8805 N Meridian St. Indianapolis, IN 46260

**Bill McClamroch** Brokerage Associate 317.919.2992

bmcclamroch@cornerstonecompaniesinc.com

Cornerstone Companies, Inc. 8902 N Meridian Street, Suite 205, Indianapolis, IN cornerstonecompaniesinc.com | 317.841.9900