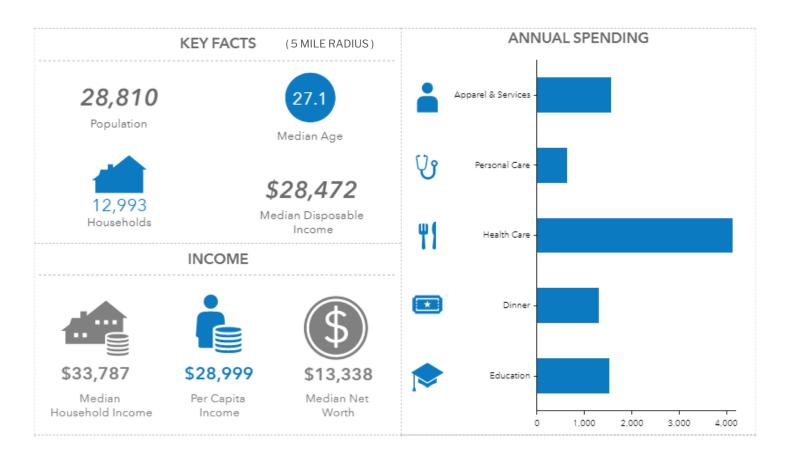

ondition
  - Suite 4: 1,629 SF—medical office space
  - Suite 6: 2,629 SF—medical office space
  - Suite 8: 2,258 SF—whitebox condition
- Located just East of S Cedarview Street and E Walnut Street
- Easy access to US-13 and Hwy 51
- Close proximity to high-traffic retail and residential areas
- Excellent healthcare setting
- 1 mile from Memorial Hospital of Carbondale, SIH Prairie Heart Institute, and Southern Illinois Healthcare Medical Center

### 900 E. WALNUT ST. CARBONDALE, IL 62901

#### **CONTACTS**:

Charles Yeo, CCIM, CPM VP, Brokerage 317.288.9006 cyeo@cciin.com

Bill McClamroch
Brokerage Associate
317.919.2992
bmcclamroch@cciin.com

#### **CORNERSTONE COMPANIES**

8902 N. Meridian Street, Suite 205 Indianapolis, IN 46260 317.841.9900



## LOCATION







### **DEMOGRAPHICS**