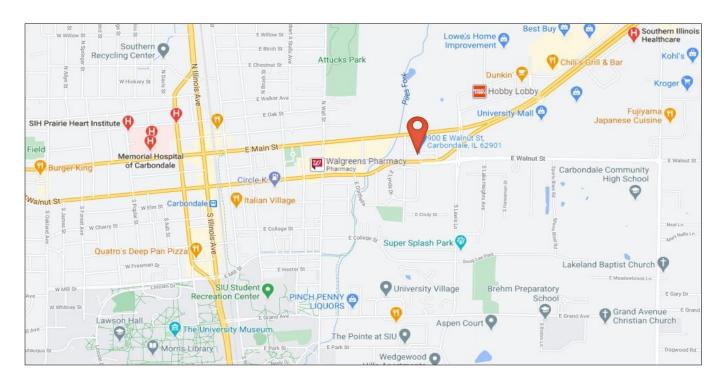

Suite 3: 2.494 SF—whitebox condition
  - Suite 4: 1,629 SF—medical office space
  - Suite 6: 2,629 SF—medical office space
  - Suite 8: 2,258 SF—whitebox condition
- Located just East of S Cedarview Street and E Walnut Street
- Easy access to US-13 and Hwy 51
- Close proximity to high-traffic retail and residential areas
- Excellent healthcare setting
- 1 mile from Memorial Hospital of Carbondale, SIH Prairie Heart Institute, and Southern Illinois Healthcare Medical Center

### 900 E. WALNUT ST. CARBONDALE, IL 62901

#### **CONTACTS**:

Charles Yeo, CCIM, CPM VP, Brokerage 317.288.9006 cyeo@cciin.com

Bill McClamroch
Brokerage Associate
317.919.2992
bmcclamroch@cciin.com

#### **CORNERSTONE COMPANIES**

8902 N. Meridian Street, Suite 205 Indianapolis, IN 46260 317.841.9900



## LOCATION







### **DEMOGRAPHICS**