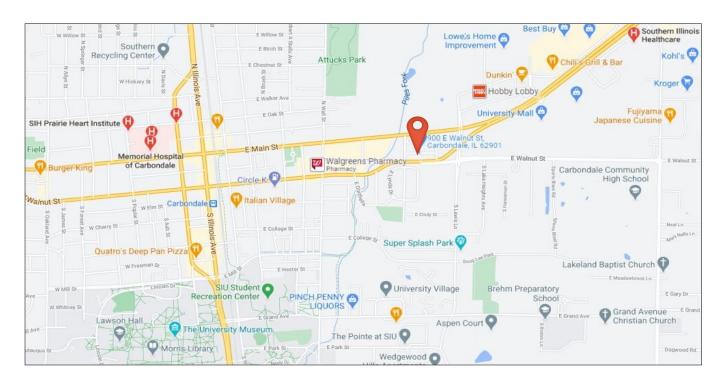

### LOCATION

#### **PROPERTY HIGHLIGHTS:**

- Building Size: 24,960 SF
- Available For Lease:
  - Suite 3: 2,494 SF—whitebox condition
  - Suite 6: 2,629 SF—medical office space
  - Suite 8: 2,258 SF—whitebox condition
- Located just East of S Cedarview Street and E Walnut Street
- Easy access to US-13 and Hwy 51
- Close proximity to high-traffic retail and residential areas
- Excellent healthcare setting
- 1 mile from Memorial Hospital of Carbondale, SIH Prairie Heart Institute, and Southern Illinois Healthcare Medical Center