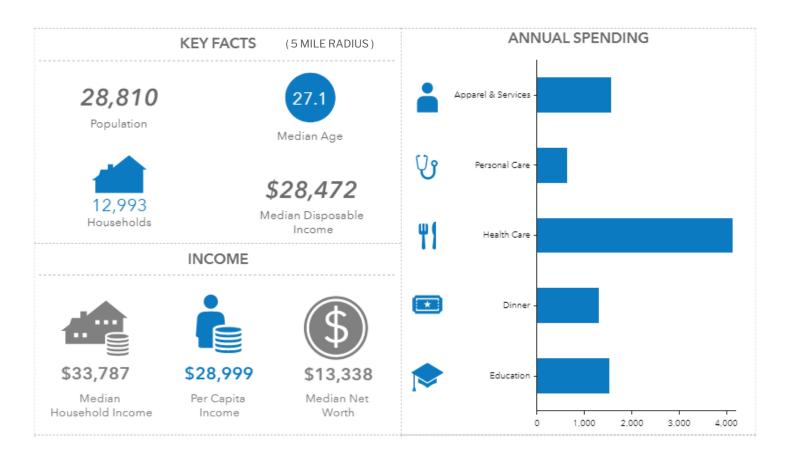

For Lease:
  - Suite 3: 2,494 SF—whitebox condition
  - Suite 6: 2,629 SF—medical office space
  - Suite 8: 2,258 SF—whitebox condition
- Located just East of S Cedarview Street and E Walnut Street
- Easy access to US-13 and Hwy 51
- Close proximity to high-traffic retail and residential areas
- Excellent healthcare setting
- 1 mile from Memorial Hospital of Carbondale, SIH Prairie Heart Institute, and Southern Illinois Healthcare Medical Center

## 900 E. WALNUT ST. CARBONDALE, IL 62901

#### **CONTACTS**:

Charles Yeo, CCIM, CPM VP, Brokerage 317.288.9006 cyeo@cciin.com

Bill McClamroch Brokerage Associate 317.919.2992 bmcclamroch@cciin.com

#### **CORNERSTONE COMPANIES**

8902 N. Meridian Street, Suite 205 Indianapolis, IN 46260 317.841.9900



### LOCATION







### **DEMOGRAPHICS**