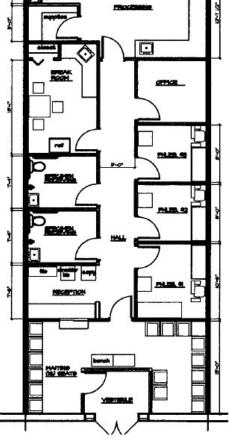

## **FLOOR PLANS**

## **PROPERTY HIGHLIGHTS**

- Building Size: 24,960 SF
- For Lease:
  - Suite 3: 2,494 SF
  - Suite 4: 1,629 SF-2nd gen medical office/lab space
  - Suite 6: 2,629 SF-2nd gen medical office space
  - Suite 8: 2,258 SF
- Located just East of S Cedarview Street and E Walnut Street
- Easy access to US-13 and Hwy 51
- Close proximity to high-traffic retail and residential areas
- Excellent healthcare setting
- 1 mile from Memorial Hospital of Carbondale, SIH Prairie Heart Institute, and Southern Illinois Healthcare Medical Center
- Signage opportunities available