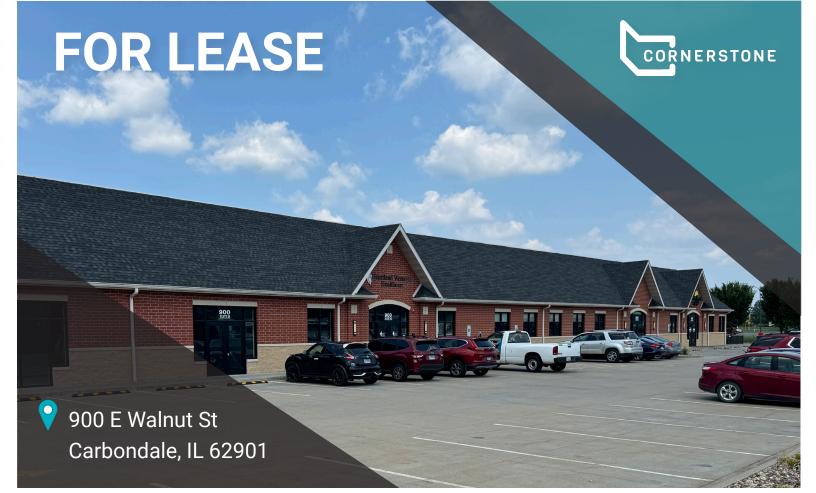

## **PROPERTY HIGHLIGHTS**

- Building Size: 24,960 SF
- For Lease:
  - Suite 3: 2,494 SF
  - Suite 4: 1,629 SF-2nd gen medical office/lab space
  - Suite 6: 2,629 SF-2nd gen medical office space
  - Suite 8: 2,258 SF
- Located just East of S Cedarview Street and E Walnut Street
- Easy access to US-13 and Hwy 51
- Close proximity to high-traffic retail and residential areas
- Excellent healthcare setting
- 1 mile from Memorial Hospital of Carbondale, SIH Prairie Heart Institute, and Southern Illinois Healthcare Medical Center
- Signage opportunities available