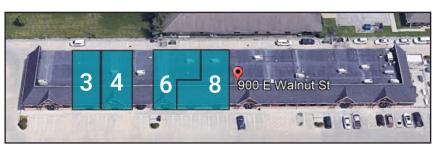

## **PROPERTY HIGHLIGHTS**

- Building Size: 24,960 SF
- For Lease:
  - Suite 3: 2,494 SF
  - Suite 4: 1,629 SF-2nd gen medical office/lab space
  - Suite 6: 2,629 SF-2nd gen medical office space
  - Suite 8: 2,258 SF
- Located just East of S Cedarview Street and E Walnut Street
- Easy access to US-13 and Hwy 51
- Close proximity to high-traffic retail and residential areas
- Excellent healthcare setting
- 1 mile from Memorial Hospital of Carbondale, SIH Prairie Heart Institute, and Southern Illinois Healthcare Medical Center
- Signage opportunities available

## **KEY PLAN:**