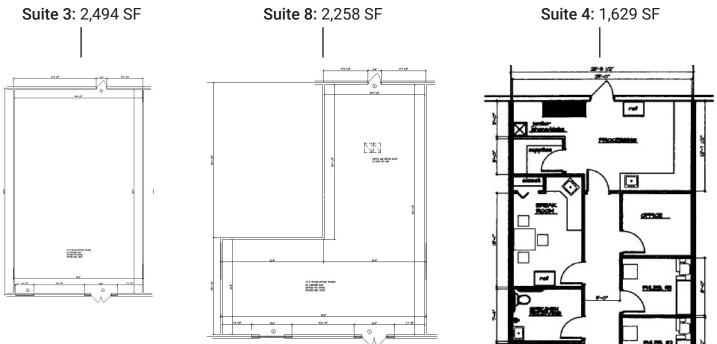

## **FLOOR PLANS**

## **PROPERTY HIGHLIGHTS**

- Building Size: 24,960 SF
- For Lease:
  - Suite 3: 2,494 SF
  - Suite 4: 1,629 SF-2nd gen medical office/lab space
  - Suite 6: 2,629 SF-2nd gen medical office space
  - Suite 8: 2,258 SF
- Located just East of S Cedarview Street and E Walnut Street
- Easy access to US-13 and Hwy 51
- Close proximity to high-traffic retail and residential areas
- Excellent healthcare setting
- 1 mile from Memorial Hospital of Carbondale, SIH Prairie Heart Institute, and Southern Illinois Healthcare Medical Center
- Signage opportunities available