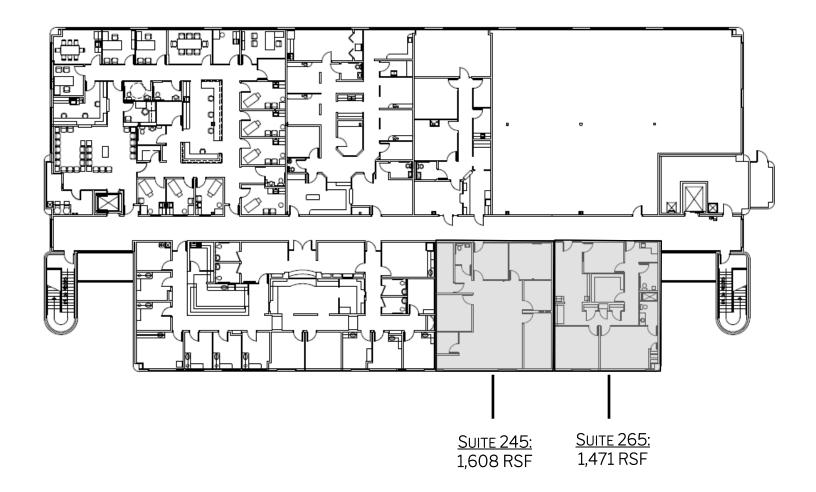

FOR LEASE

#### PROPERTY HIGHLIGHTS:

• Building Size: 45,689 SF

• For Lease: 3,079 RSF

- Class A MOB and outpatient facility for Decatur Memorial Hospital (DMH), a 300-bed, not-for-profit community hospital with 30+ satellite offices in the area
- Less than 5 miles from DMH and adjacent to Forsyth Imaging Center
- Located just off US Route 51 and 1 mile from the I-72 interchange
- Houses many DMH specialties and practices including DMH Forsyth Physical Therapy, Forsyth Medical Center, and Kidney Specialists of Central Illinois

FORSYTH PROFESSIONAL CENTER 241 W WEAVER ROAD FORSYTH, IL 62535

#### CONTACT:

Ross Goyer

EVP, Brokerage 317.288.9011 rgoyer@cciin.com

#### CORNERSTONE COMPANIES, INC.

8902 N Meridian Street Suite 205 Indianapolis, IN 46260



### FLOOR PLAN

### 2ND FLOOR





# LOCATION