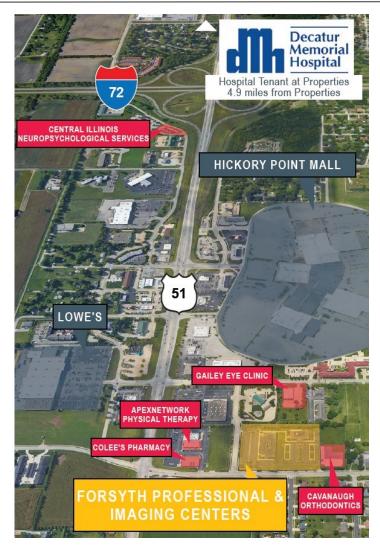

PROPERTY HIGHLIGHTS:

• Building Size: 45,689 SF

• For Lease: 3,079 RSF

- Class A MOB and outpatient facility for Decatur Memorial Hospital (DMH), a 300-bed, not-for-profit community hospital with 30+ satellite offices in the area
- Less than 5 miles from DMH and adjacent to Forsyth Imaging Center
- Located just off US Route 51 and 1 mile from the I-72 interchange
- Houses many DMH specialties and practices including DMH Forsyth Physical Therapy, Forsyth Medical Center, and Kidney Specialists of Central Illinois

FORSYTH PROFESSIONAL CENTER 241 W WEAVER ROAD FORSYTH, IL 62535

#### CONTACT:

Ross Goyer

EVP, Brokerage 317.288.9011 rgoyer@cciin.com

#### CORNERSTONE COMPANIES, INC.

8902 N Meridian Street Suite 205 Indianapolis, IN 46260



### FLOOR PLAN

### 2ND FLOOR





# LOCATION