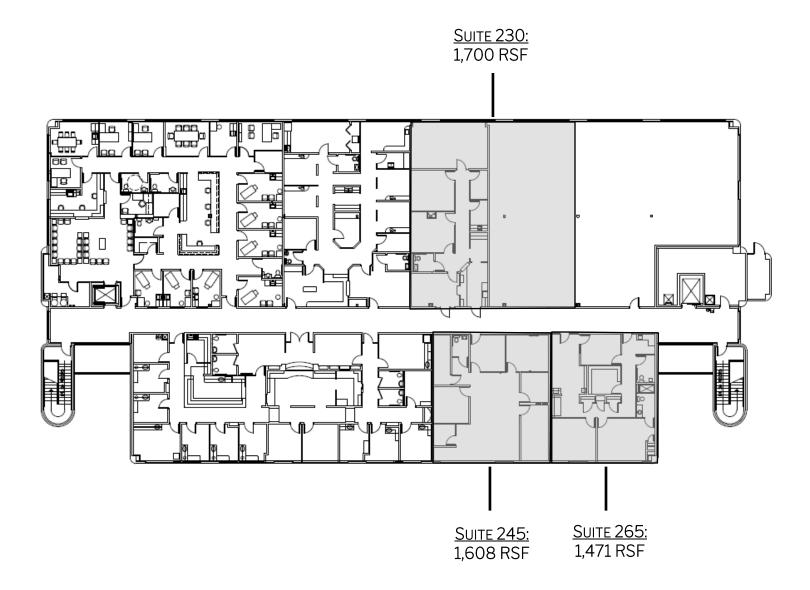

Class A MOB and outpatient facility for Decatur Memorial Hospital (DMH), a 300-bed, not-for-profit community hospital with 30+ satellite offices in the area
- Less than 5 miles from DMH and adjacent to Forsyth Imaging Center
- Located just off US Route 51 and 1 mile from the I-72 interchange
- Houses many DMH specialties and practices including DMH Forsyth Physical Therapy, Forsyth Medical Center, and Kidney Specialists of Central Illinois

FORSYTH PROFESSIONAL CENTER 241 W WEAVER ROAD FORSYTH, IL 62535

#### CONTACT:

Charles Yeo, CCIM, CPM Senior Vice President 317.288.9006 cyeo@cciin.com

#### Bill McClamroch

Brokerage Associate 317.919.2992 bmcclamroch@cciin.com

#### CORNERSTONE COMPANIES, INC.

8902 N Meridian Street, Suite 205 Indianapolis, IN 46260



# FLOOR PLAN

### 2ND FLOOR





# LOCATION