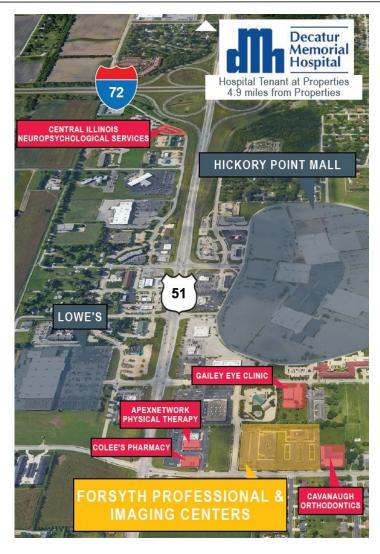

# LOCATION

#### **PROPERTY HIGHLIGHTS:**

• Building Size: 45,689 SF

• For Lease: 4,779 RSF

- Class A MOB and outpatient facility for Decatur Memorial Hospital (DMH), a 300-bed, not-for-profit community hospital with 30+ satellite offices in the area
- Less than 5 miles from DMH and adjacent to Forsyth Imaging Center
- Located just off US Route 51 and 1 mile from the I-72 interchange
- Houses many DMH specialties and practices including DMH Forsyth Physical Therapy, Forsyth Medical Center, and Kidney Specialists of Central Illinois