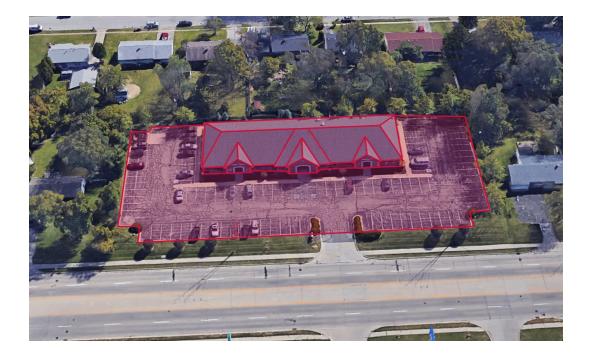

#### PROPERTY HIGHLIGHTS:

- Multi-tenant, professional office building
- Building Size: 12,140 SF
- Located on the east side of Indianapolis with immediate access to I-70, I-465, and Shadeland Avenue
- Excellent exposure from East 21st Street
- New roof in 2018
- Interior remodeled in 2019-2020

### 7353-7373 E 21st St. Indianapolis, IN 46219