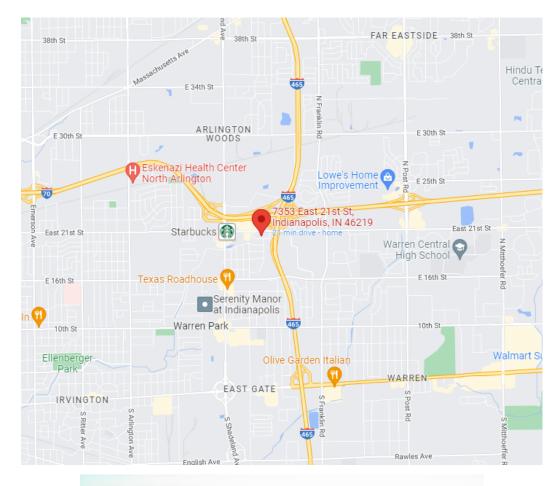

# FOR SALE

#### PROPERTY HIGHLIGHTS:

- Multi-tenant, professional office building
- Building Size: 12,140 SF
- Located on the east side of Indianapolis with immediate access to I-70, I-465, and Shadeland Avenue
- Excellent exposure from East 21st Street
- New roof in 2018
- Interior remodeled in 2019-2020

### 7353-7373 E 21st St. Indianapolis, IN 46219

#### CONTACT:

Charles J. Yeo, CCIM, CPM Vice President 317-288-9006 cyeo@cciin.com

Bill McClamroch Brokerage Associate 317-919-2992 bmcclamroch@cciin.com

#### CORNERSTONE COMPANIES, INC.

8902 N. Meridian St., Suite 205 Indianapolis, IN 46260



## SITE PLAN







## LOCATION