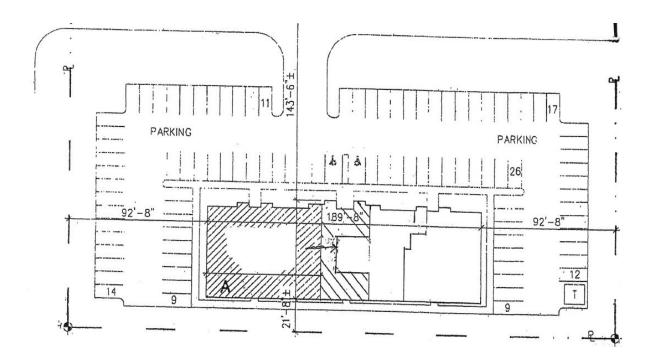

# FOR SALE

#### PROPERTY HIGHLIGHTS:

- Multi-tenant, professional office building
- Building Size: 12,140 SF
- Located on the east side of Indianapolis with immediate access to I-70, I-465, and Shadeland Avenue
- Excellent exposure from East 21st Street
- New roof in 2018
- Interior remodeled in 2019-2020

### 7353-7373 E 21st St. Indianapolis, IN 46219

#### CONTACT:

Charles J. Yeo, CCIM, CPM Vice President 317-288-9006 cyeo@cciin.com

Bill McClamroch Brokerage Associate 317-919-2992 bmcclamroch@cciin.com

#### CORNERSTONE COMPANIES, INC.

8902 N. Meridian St., Suite 205 Indianapolis, IN 46260



## SITE PLAN







## LOCATION