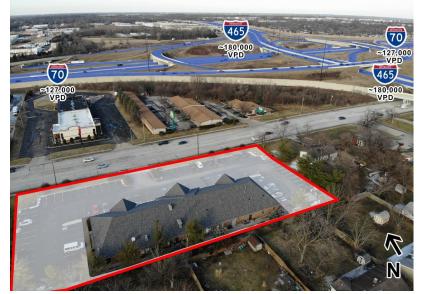

#### PROPERTY HIGHLIGHTS:

- Multi-tenant, professional office building
- Building Size: 12,140 SF
- Located on the east side of Indianapolis with immediate access to I-70, I-465, and Shadeland Avenue
- Excellent exposure from East 21st Street
- New roof in 2018
- Interior remodeled in 2019-2020

### 7353-7373 E 21st St. Indianapolis, IN 46219

## SITE PLAN