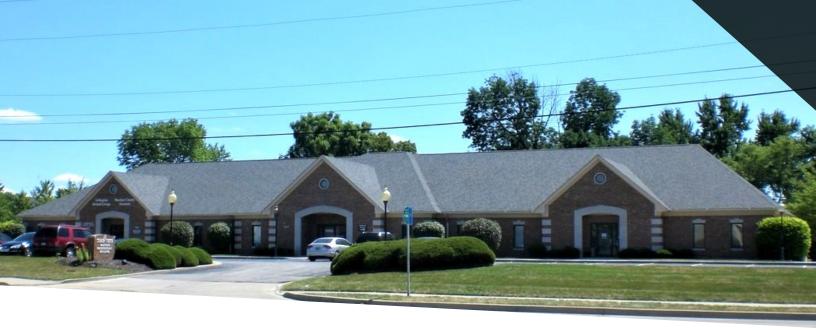

#### PROPERTY HIGHLIGHTS:

- Multi-tenant, professional office building
- Building Size: 12,140 SF
- Located on the east side of Indianapolis with immediate access to I-70, I-465, and Shadeland Avenue
- Excellent exposure from East 21st Street
- New roof in 2018
- Interior remodeled in 2019-2020

### 7353-7373 E 21st St. Indianapolis, IN 46219