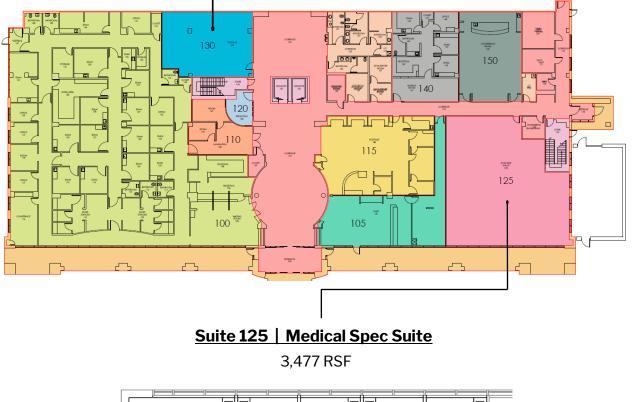

#### PROPERTY HIGHLIGHTS:

- 4,866 RSF For Lease:
  - Suite 125: 3,477 RSF—medical spec suite
  - Suite 130: 1,389 RSF
- Building Size: 85,542 SF
- Class A outpatient medical facility attached to the Ascension
  St. Vincent Carmel Hospital
- Prime 1<sup>st</sup> floor location on the highly desirable Meridian Corridor
- Immediate access from US 31/North Meridian Street
- Several nearby hospital systems, including Ascension St.
  Vincent 86th Street Campus, Ascension St. Vincent Heart Hospital, Peyton Manning Children's Hospital, and Community Hospital North

### FLOOR PLAN

Suite 130: 1,389 RSF

Available Immediately

Healthpeak<sup>®</sup> | DOC LISTED NYSE