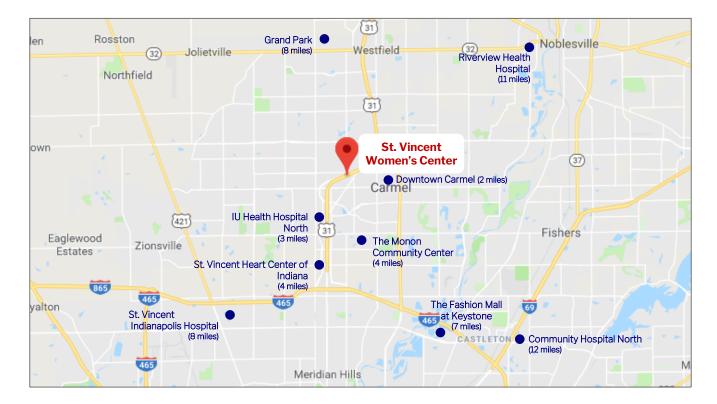

attached to the Ascension
  St. Vincent Carmel Hospital
- Prime 1<sup>st</sup> floor location on the highly desirable Meridian Corridor
- Immediate access from US 31/North Meridian Street
- Several nearby hospital systems, including Ascension St.
  Vincent 86th Street Campus, Ascension St. Vincent Heart Hospital, Peyton Manning Children's Hospital, and Community Hospital North

#### Healthpeak<sup>®</sup> | DOC NYSE

#### ASCENSION ST. VINCENT WOMEN'S CENTER

13420 North Meridian St. Carmel, IN 46032

#### CONTACT:

Charles Yeo, CCIM, CPM Vice President 317.288.9006 cyeo@cciin.com

#### CORNERSTONE COMPANIES

8902 N. Meridian Street, Suite 205 Indianapolis, IN 46260



### FLOOR PLAN

Suite 130: 1,389 RSF

Available Immediately





Healthpeak<sup>®</sup> | DOC LISTED NYSE



## LOCATION





Healthpeak<sup>®</sup> | DOC LISTED NYSE