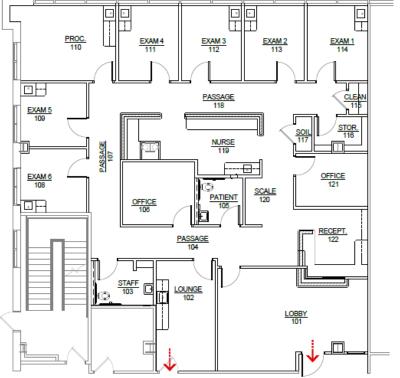

### FLOOR PLAN

Suite 130: 1,389 RSF

Available Immediately

Healthpeak<sup>®</sup> | DOC LISTED NYSE