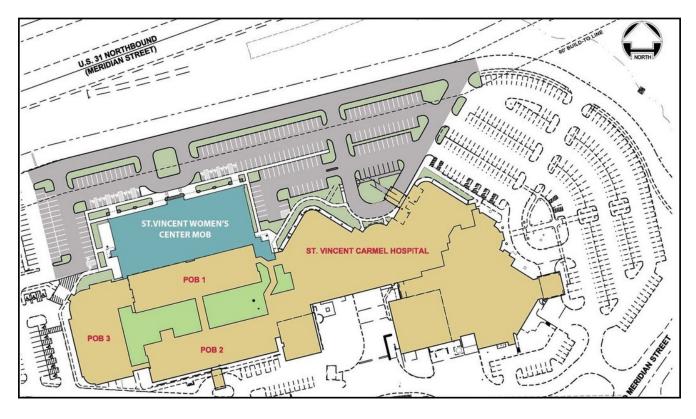

tached to the Ascension
  St. Vincent Carmel Hospital
- Prime 1<sup>st</sup> floor location on the highly desirable Meridian Corridor
- Immediate access from US 31/North Meridian Street
- Several nearby hospital systems, including Ascension St.
  Vincent 86th Street Campus, Ascension St. Vincent Heart Hospital, Peyton Manning Children's Hospital, and Community Hospital North

#### Healthpeak<sup>®</sup> | DOC NYSE

#### ASCENSION ST. VINCENT WOMEN'S CENTER

13420 North Meridian St. Carmel, IN 46032

#### CONTACT:

Charles Yeo, CCIM, CPM Vice President 317.288.9006 cyeo@cciin.com

#### CORNERSTONE COMPANIES

8902 N. Meridian Street, Suite 205 Indianapolis, IN 46260



### FLOOR PLAN

Suite 130: 1,389 RSF

Available Immediately





Healthpeak<sup>®</sup> | DOC LISTED NYSE



## LOCATION





Healthpeak<sup>®</sup> | DOC LISTED NYSE