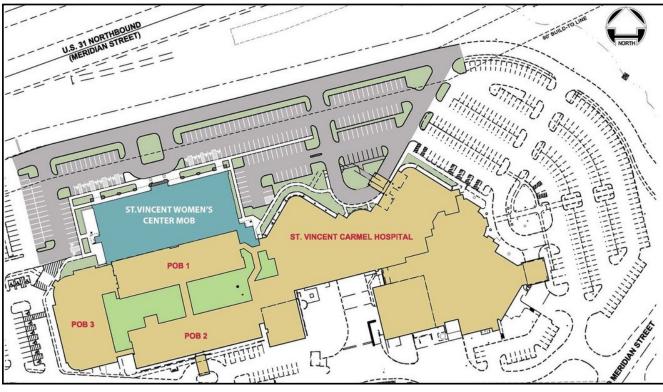

e 130: 1,389 RSF
- Building Size: 85,542 SF
- Class A outpatient medical facility with state-of-the-art features
- Prime first-floor location on highly desirable Meridian Corridor
- Attached to Ascension St. Vincent Carmel Hospital
- Easy access to/from US Highway 31
- Several nearby hospital systems, including Ascension St. Vincent 86th Street Campus, Ascension St. Vincent Heart Hospital, Peyton Manning Children's Hospital, and Community Hospital North

### ASCENSION ST. VINCENT WOMEN'S CENTER

13420 North Meridian St. Carmel, IN 46032

#### CONTACT:

Charles Yeo, CCIM, CPM Vice President 317.288.9006 CYeo@cciin.com

#### **CORNERSTONE COMPANIES**

8902 N. Meridian Street, Suite 205 Indianapolis, IN 46260





### FLOOR PLAN

### **1ST FLOOR**

<u> 1311 LOON</u>











## LOCATION