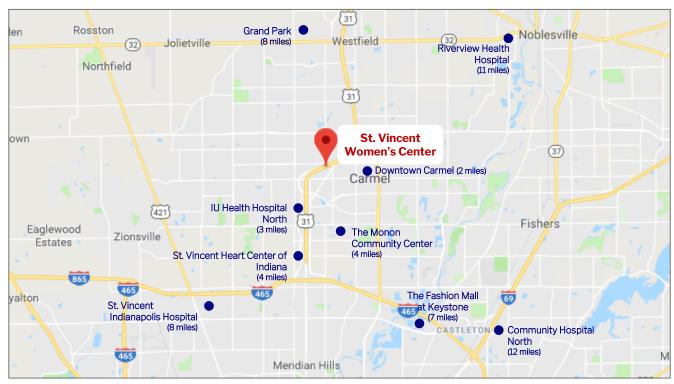

#### **PROPERTY HIGHLIGHTS:**

- Up to 4,866 RSF Available For Lease:
  - Suite 125: 3,477 RSF
  - Suite 130: 1,389 RSF
- Building Size: 85,542 SF
- Class A outpatient medical facility with state-of-the-art features
- Prime first-floor location on highly desirable Meridian Corridor
- Attached to Ascension St. Vincent Carmel Hospital
- Easy access to/from US Highway 31
- Several nearby hospital systems, including Ascension St. Vincent 86th Street Campus, Ascension St. Vincent Heart Hospital, Peyton Manning Children's Hospital, and Community Hospital North

### ASCENSION ST. VINCENT WOMEN'S CENTER

13420 North Meridian St. Carmel, IN 46032

## LOCATION