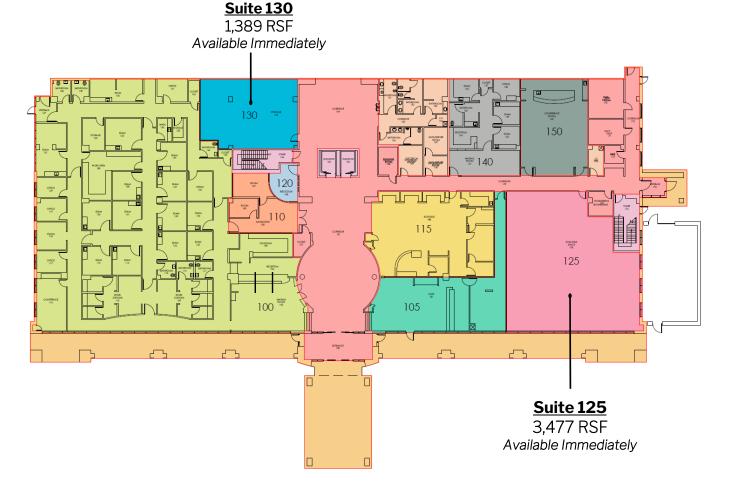

#### **PROPERTY HIGHLIGHTS:**

- Up to 4,866 RSF Available For Lease:
  - Suite 125: 3,477 RSF
  - Suite 130: 1,389 RSF
- Building Size: 85,542 SF
- Class A outpatient medical facility with state-of-the-art features
- Prime first-floor location on highly desirable Meridian Corridor
- Attached to Ascension St. Vincent Carmel Hospital
- Easy access to/from US Highway 31
- Several nearby hospital systems, including Ascension St. Vincent 86th Street Campus, Ascension St. Vincent Heart Hospital, Peyton Manning Children's Hospital, and Community Hospital North

### FLOOR PLAN

### **1ST FLOOR**

<u> 1311 LOON</u>