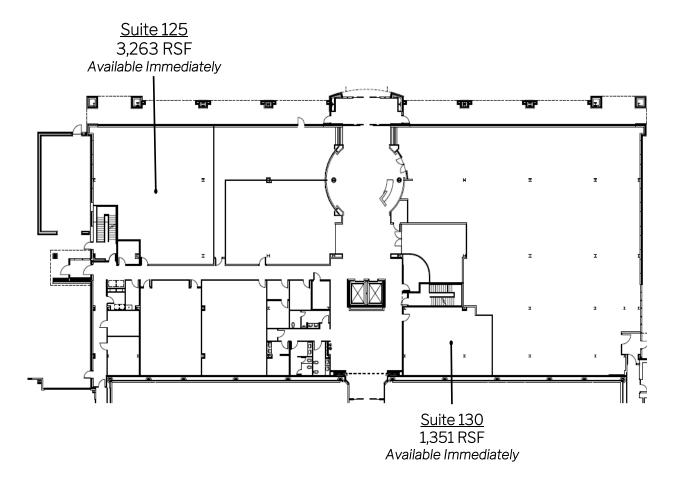

#### **AVAILABLE FOR LEASE:**

**SUITE 125:** 3,263 RSF—*AVAILABLE IMMEDIATELY* **SUITE 130:** 1,351 RSF—*AVAILABLE MAY 2022* 

### FLOOR PLANS

### **1ST FLOOR**