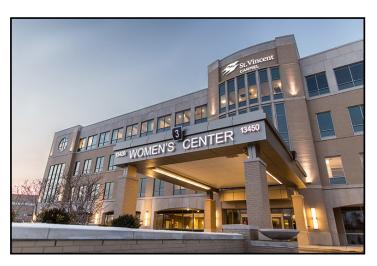

#### **PROPERTY HIGHLIGHTS:**

• Building Size: 85,847 SF

Available For Lease: 4,614 RSF

- State-of-the-art features in Class A MOB
- Prime first-floor location on highly desirable Meridian Corridor
- Attached to St. Vincent Carmel Hospital
- Easy access to/from US Highway 31
- Several nearby hospital systems, including St. Vincent 86th Street Campus, St. Vincent Heart Hospital, Peyton Manning Children's Hospital and Community Hospital North

### ST. VINCENT WOMEN'S CARMEL MOB

13420 North Meridian St. Carmel, IN 46032