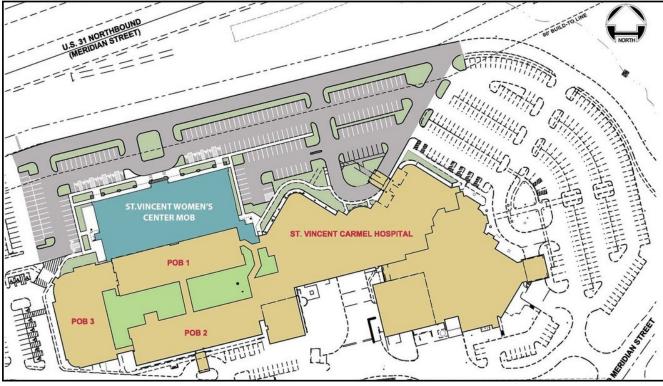

#### **PROPERTY HIGHLIGHTS:**

• Building Size: 85,847 SF

Available For Lease: 4,614 RSF

- State-of-the-art features in Class A MOB
- Prime first-floor location on highly desirable Meridian Corridor
- Attached to St. Vincent Carmel Hospital
- Easy access to/from US Highway 31
- Several nearby hospital systems, including St. Vincent 86th Street Campus, St. Vincent Heart Hospital, Peyton Manning Children's Hospital and Community Hospital North