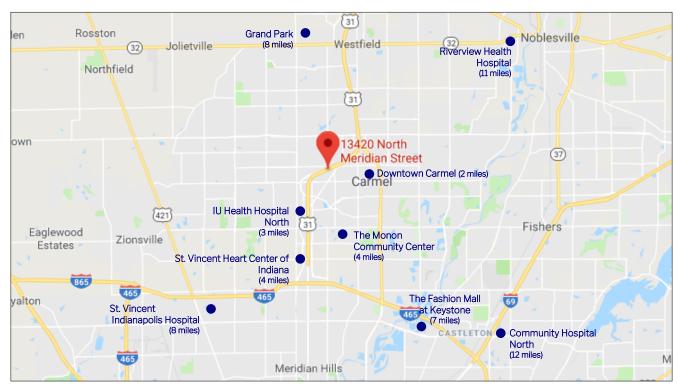

847 SF

Available For Lease: 4,614 RSF

- State-of-the-art features in Class A MOB
- Prime first-floor location on highly desirable Meridian Corridor
- Attached to St. Vincent Carmel Hospital
- Easy access to/from US Highway 31
- Several nearby hospital systems, including St. Vincent 86th Street Campus, St. Vincent Heart Hospital, Peyton Manning Children's Hospital and Community Hospital North

### ST. VINCENT WOMEN'S CARMEL MOB

13420 North Meridian St. Carmel, IN 46032

#### CONTACT:

Charles J. Yeo, CCIM, CPM Vice President 317.288.9006 CYeo@cciin.com

#### CORNERSTONE COMPANIES, INC.

8902 N. Meridian Street, Suite 205 Indianapolis, IN 46260

#### **AVAILABLE FOR LEASE:**

**SUITE 125:** 3,263 RSF—*AVAILABLE IMMEDIATELY* **SUITE 130:** 1,351 RSF—*AVAILABLE MAY 2022* 





## LOCATION









### FLOOR PLANS

### **1ST FLOOR**